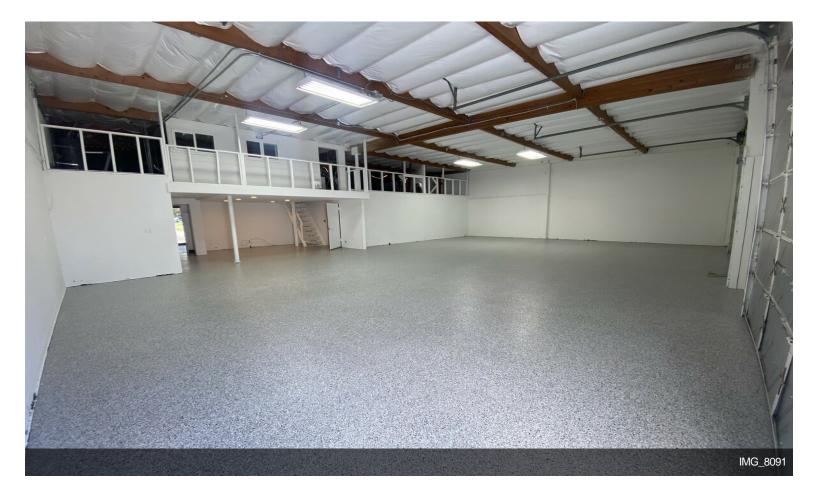

# 1118 Elko Dr.

\$30.00 /SF/YR

Close to 101 and 237 freeways, This industrial space offers 3000 sf of light industrial space. It has 1000 SQ FT of office & 2000 SQ FT of warehouse. There is also HVAC in the office area. Two 8ft rollup doors in the warehouse area. New epoxy floor in the warehouse as well....

- Close to 237 and 101 Freeways
- HVAC in Office Space
- Two Rollup Doors in Warehouse Area
- New Epoxy Flooring in the Warehouse
- 1000 SQ FT of Office Space
- 2000 SQ FT of Warehouse

#### 1110-1118 Elko Dr, Sunnyvale, CA 94089

Close to 101 and 237 freeways, This industrial space offers 3000 sf of light industrial space. It has 1000 SQ FT of office & 2000 SQ FT of warehouse. There is also HVAC in the office area. Two 8ft rollup doors in the warehouse area. New epoxy floor in the warehouse as well.