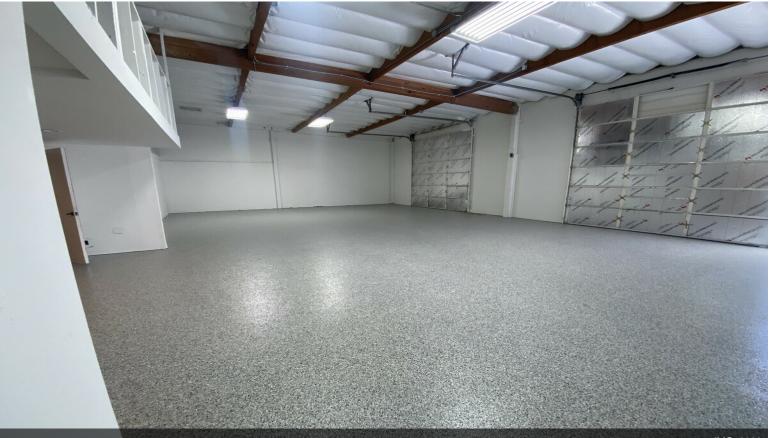

# 1118 Elko Dr.

\$30.00 /SF/YR

Close to 101 and 237 freeways, This industrial space offers 3000 sf of light industrial space. It has 1000 SQ FT of office & 2000 SQ FT of warehouse. There is also HVAC in the office area. Two 8ft rollup doors in the warehouse area. New epoxy floor in the warehouse as well....

- Close to 237 and 101 Freeways
- HVAC in Office Space
- Two Rollup Doors in Warehouse Area
- New Epoxy Flooring in the Warehouse
- 1000 SQ FT of Office Space
- 2000 SQ FT of Warehouse

#### 1110-1118 Elko Dr, Sunnyvale, CA 94089

Close to 101 and 237 freeways, This industrial space offers 3000 sf of light industrial space. It has 1000 SQ FT of office & 2000 SQ FT of warehouse. There is also HVAC in the office area. Two 8ft rollup doors in the warehouse area. New epoxy floor in the warehouse as well.