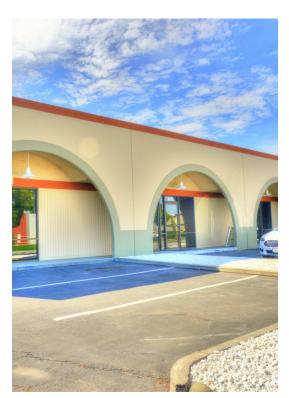

**1118 Elko Dr.** 1110-1118 Elko Dr, Sunnyvale, CA 94089

Ray Heidari Portisi LLC ,San Jose, CA 95123 <u>rheidari@yahoo.com</u> (408) 314-5666

| Rental Rate:            | \$30.00 /SF/YR   |
|-------------------------|------------------|
| Property Type:          | Industrial       |
| Property Subtype:       | Service          |
| Rentable Building Area: | 10,710 SF        |
| Year Built:             | 1972             |
| Taxes:                  | \$0.12 USD/SF/MO |
| Operating Expenses:     | \$0.03 USD/SF/MO |
| Rental Rate Mo:         | \$2.50 /SF/MO    |
|                         |                  |

#### 1110-1118 Elko Dr, Sunnyvale, CA 94089

Close to 101 and 237 freeways, This industrial space offers 3000 sf of light industrial space. It has 1000 SQ FT of office & 2000 SQ FT of warehouse. There is also HVAC in the office area. Two 8ft rollup doors in the warehouse area. New epoxy floor in the warehouse as well.