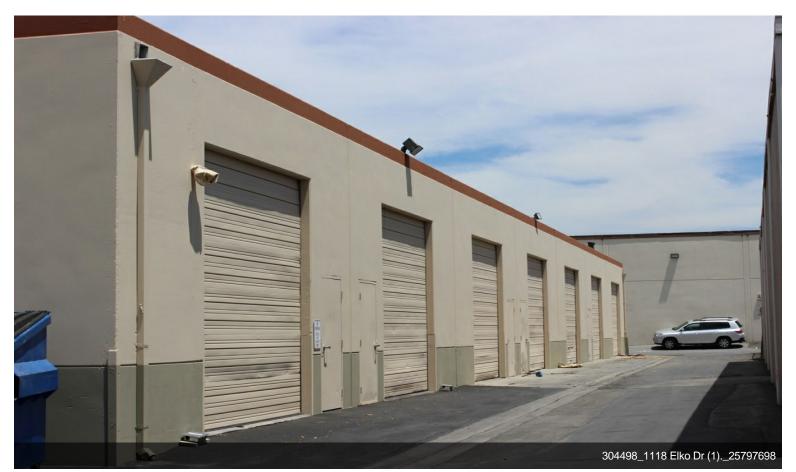

# 1118 Elko Dr.

\$30.00 /SF/YR

Close to 101 and 237 freeways, This industrial space offers 3000 sf of light industrial space. It has 1000 SQ FT of office & 2000 SQ FT of warehouse. There is also HVAC in the office area. Two 8ft rollup doors in the warehouse area. New epoxy floor in the warehouse as well....

- Close to 237 and 101 Freeways
- HVAC in Office Space
- Two Rollup Doors in Warehouse Area
- New Epoxy Flooring in the Warehouse
- 1000 SQ FT of Office Space
- 2000 SQ FT of Warehouse

#### 1110-1118 Elko Dr, Sunnyvale, CA 94089

Close to 101 and 237 freeways, This industrial space offers 3000 sf of light industrial space. It has 1000 SQ FT of office & 2000 SQ FT of warehouse. There is also HVAC in the office area. Two 8ft rollup doors in the warehouse area. New epoxy floor in the warehouse as well.