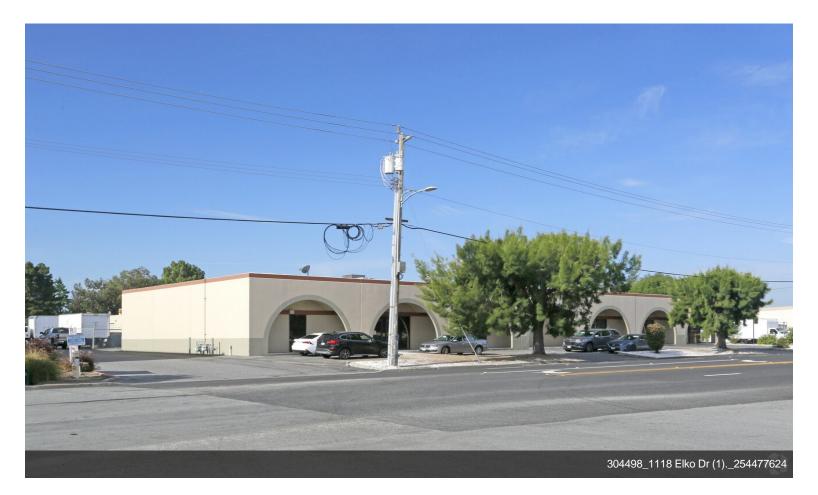

# 1118 Elko Dr.

\$30.00 /SF/YR

Close to 101 and 237 freeways, This industrial space offers 3000 sf of light industrial space. It has 1000 SQ FT of office & 2000 SQ FT of warehouse. There is also HVAC in the office area. Two 8ft rollup doors in the warehouse area. New epoxy floor in the warehouse as well....

#### 1110-1118 Elko Dr, Sunnyvale, CA 94089

Close to 101 and 237 freeways, This industrial space offers 3000 sf of light industrial space. It has 1000 SQ FT of office & 2000 SQ FT of warehouse. There is also HVAC in the office area. Two 8ft rollup doors in the warehouse area. New epoxy floor in the warehouse as well.