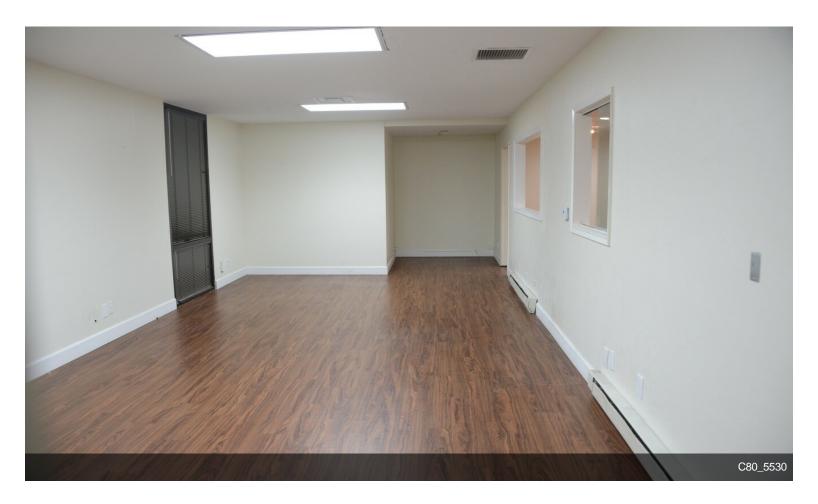

# 1118 Elko Dr.

\$30.00 /SF/YR

Close to 101 and 237 freeways, This industrial space offers 3000 sf of light industrial space. It has 1000 SQ FT of office & 2000 SQ FT of warehouse. There is also HVAC in the office area. Two 8ft rollup doors in the warehouse area. New epoxy floor in the warehouse as well....

#### 1110-1118 Elko Dr, Sunnyvale, CA 94089

Close to 101 and 237 freeways, This industrial space offers 3000 sf of light industrial space. It has 1000 SQ FT of office & 2000 SQ FT of warehouse. There is also HVAC in the office area. Two 8ft rollup doors in the warehouse area. New epoxy floor in the warehouse as well.