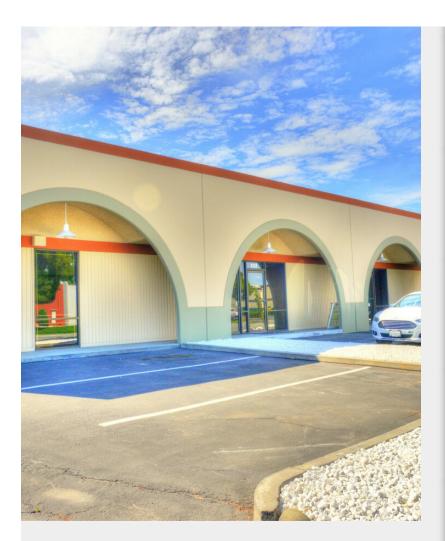

**1118 Elko Dr.** 1110-1118 Elko Dr, Sunnyvale, CA 94089

Ray Heidari Portisi LLC ,San Jose, CA 95123 <u>rheidari@yahoo.com</u> (408) 314-5666

| Rental Rate:            | \$30.00 /SF/YR   |
|-------------------------|------------------|
| Property Type:          | Industrial       |
| Property Subtype:       | Service          |
| Rentable Building Area: | 10,710 SF        |
| Year Built:             | 1972             |
| Taxes:                  | \$0.12 USD/SF/MO |
| Operating Expenses:     | \$0.03 USD/SF/MO |
| Rental Rate Mo:         | \$2.50 /SF/MO    |
|                         |                  |

#### 1110-1118 Elko Dr, Sunnyvale, CA 94089

Close to 101 and 237 freeways, This industrial space offers 3000 sf of light industrial space. It has 1000 SQ FT of office & 2000 SQ FT of warehouse. There is also HVAC in the office area. Two 8ft rollup doors in the warehouse area. New epoxy floor in the warehouse as well.