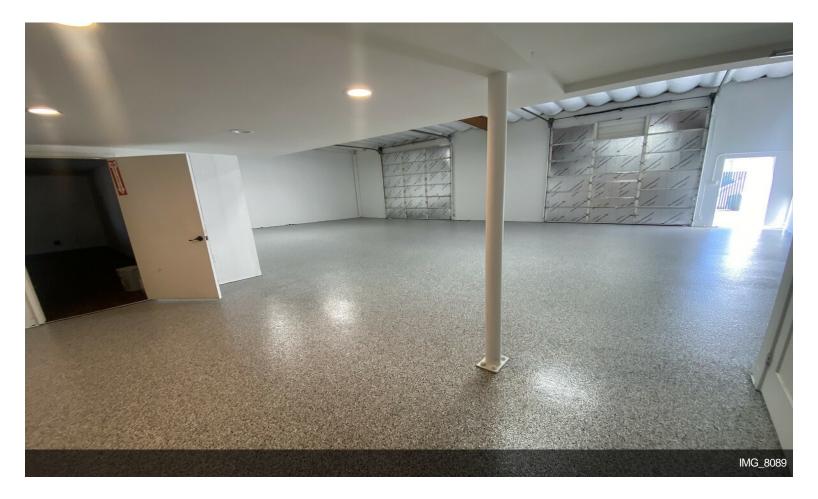

# 1118 Elko Dr.

\$30.00 /SF/YR

Close to 101 and 237 freeways, This industrial space offers 3000 sf of light industrial space. It has 1000 SQ FT of office & 2000 SQ FT of warehouse. There is also HVAC in the office area. Two 8ft rollup doors in the warehouse area. New epoxy floor in the warehouse as well....

- Close to 237 and 101 Freeways
- HVAC in Office Space
- Two Rollup Doors in Warehouse Area
- New Epoxy Flooring in the Warehouse
- 1000 SQ FT of Office Space
- 2000 SQ FT of Warehouse

#### 1110-1118 Elko Dr, Sunnyvale, CA 94089

Close to 101 and 237 freeways, This industrial space offers 3000 sf of light industrial space. It has 1000 SQ FT of office & 2000 SQ FT of warehouse. There is also HVAC in the office area. Two 8ft rollup doors in the warehouse area. New epoxy floor in the warehouse as well.