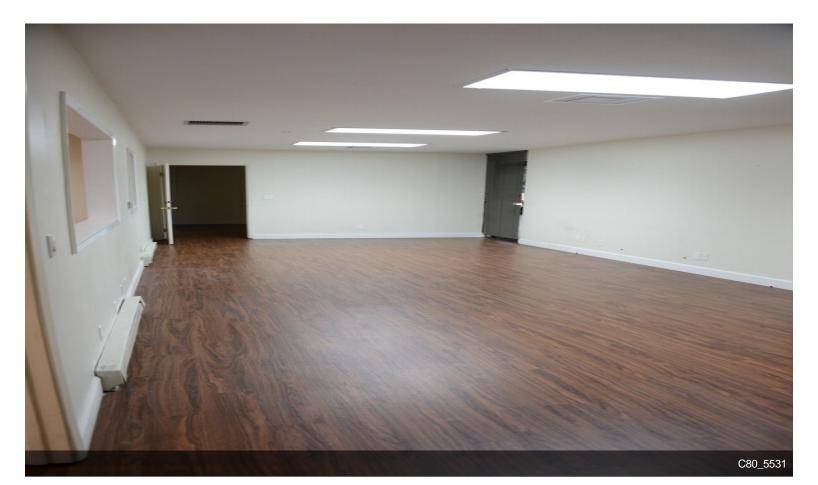

# 1118 Elko Dr.

\$30.00 /SF/YR

Close to 101 and 237 freeways, This industrial space offers 3000 sf of light industrial space. It has 1000 SQ FT of office & 2000 SQ FT of warehouse. There is also HVAC in the office area. Two 8ft rollup doors in the warehouse area. New epoxy floor in the warehouse as well....

#### 1110-1118 Elko Dr, Sunnyvale, CA 94089

Close to 101 and 237 freeways, This industrial space offers 3000 sf of light industrial space. It has 1000 SQ FT of office & 2000 SQ FT of warehouse. There is also HVAC in the office area. Two 8ft rollup doors in the warehouse area. New epoxy floor in the warehouse as well.