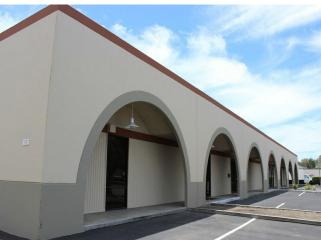

**1118 Elko Dr.** 1110-1118 Elko Dr, Sunnyvale, CA 94089

Ray Heidari Portisi LLC ,San Jose, CA 95123 <u>rheidari@yahoo.com</u> (408) 314-5666

| Rental Rate:            | \$30.00 /SF/YR   |
|-------------------------|------------------|
| Property Type:          | Industrial       |
| Property Subtype:       | Service          |
| Rentable Building Area: | 10,710 SF        |
| Year Built:             | 1972             |
| Taxes:                  | \$0.12 USD/SF/MO |
| Operating Expenses:     | \$0.03 USD/SF/MO |
| Rental Rate Mo:         | \$2.50 /SF/MO    |
|                         |                  |

#### 1110-1118 Elko Dr, Sunnyvale, CA 94089

Close to 101 and 237 freeways, This industrial space offers 3000 sf of light industrial space. It has 1000 SQ FT of office & 2000 SQ FT of warehouse. There is also HVAC in the office area. Two 8ft rollup doors in the warehouse area. New epoxy floor in the warehouse as well.