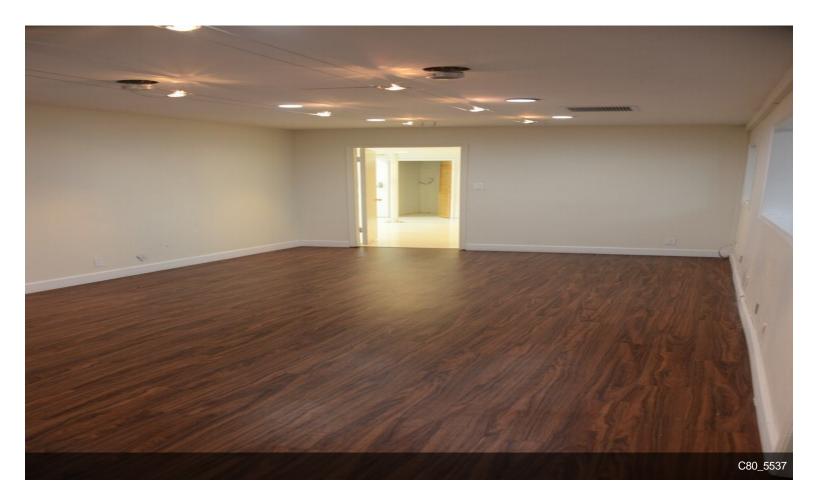

# 1118 Elko Dr.

\$30.00 /SF/YR

Close to 101 and 237 freeways, This industrial space offers 3000 sf of light industrial space. It has 1000 SQ FT of office & 2000 SQ FT of warehouse. There is also HVAC in the office area. Two 8ft rollup doors in the warehouse area. New epoxy floor in the warehouse as well....

#### 1110-1118 Elko Dr, Sunnyvale, CA 94089

Close to 101 and 237 freeways, This industrial space offers 3000 sf of light industrial space. It has 1000 SQ FT of office & 2000 SQ FT of warehouse. There is also HVAC in the office area. Two 8ft rollup doors in the warehouse area. New epoxy floor in the warehouse as well.