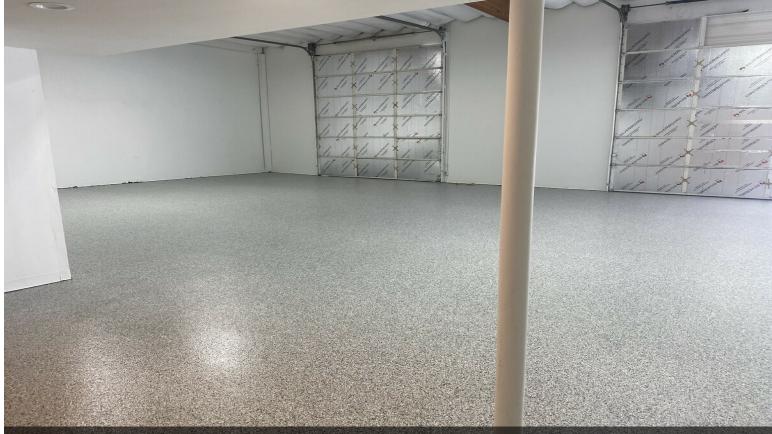

# 1118 Elko Dr.

\$30.00 /SF/YR

Close to 101 and 237 freeways, This industrial space offers 3000 sf of light industrial space. It has 1000 SQ FT of office & 2000 SQ FT of warehouse. There is also HVAC in the office area. Two 8ft rollup doors in the warehouse area. New epoxy floor in the warehouse as well....

- Close to 237 and 101 Freeways
- HVAC in Office Space
- Two Rollup Doors in Warehouse Area
- New Epoxy Flooring in the Warehouse
- 1000 SQ FT of Office Space
- 2000 SQ FT of Warehouse

#### 1110-1118 Elko Dr, Sunnyvale, CA 94089

Close to 101 and 237 freeways, This industrial space offers 3000 sf of light industrial space. It has 1000 SQ FT of office & 2000 SQ FT of warehouse. There is also HVAC in the office area. Two 8ft rollup doors in the warehouse area. New epoxy floor in the warehouse as well.