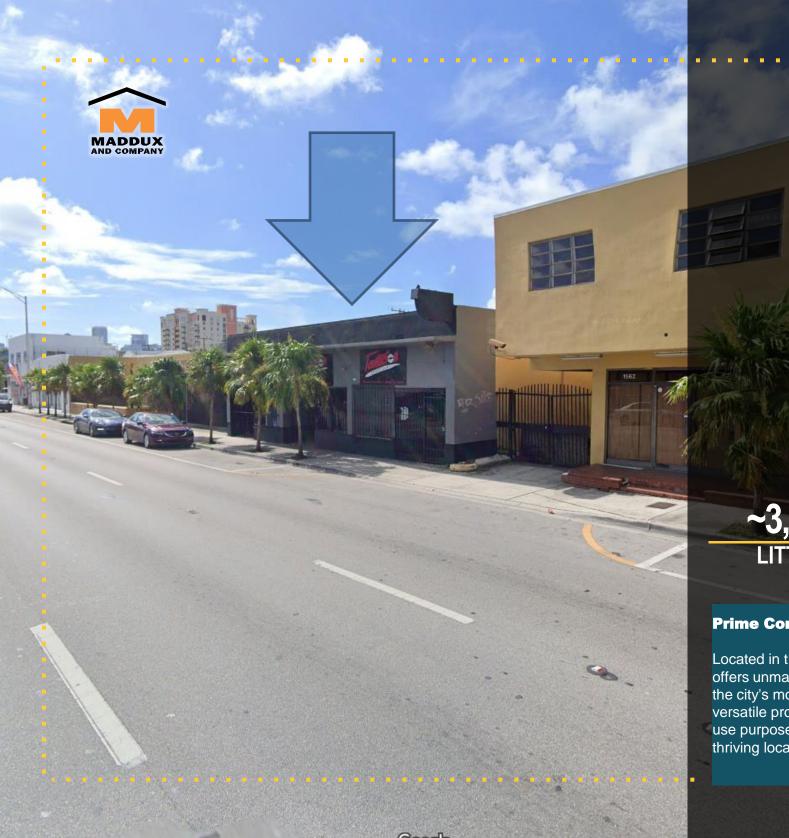

# PRIME RETAIL

FOR LEASE: 1554 W Flagler Street Miami, FI 33135

JESSE COX

305.807.9614 jcox@madduxco.com

MADDUX AND COMPANY 305.264.9661

~3,270 SF RETAIL

LITTLE HAVANA DISTRICT

# **Prime Commercial Opportunity:**

Located in the heart of Miami, 1554 W Flagler Street offers unmatched visibility and accessibility in one of the city's most vibrant commercial corridors. This versatile property is ideal for retail, office, or mixed-use purposes, surrounded by high foot traffic and thriving local businesses.