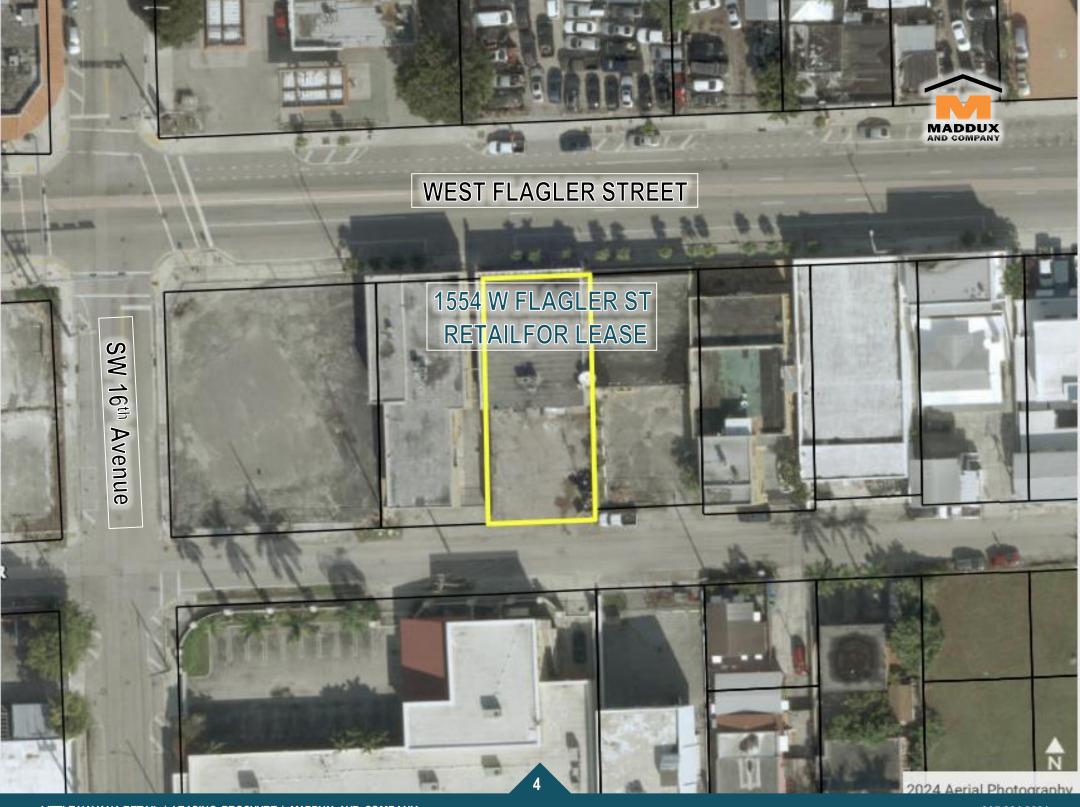

# 1554 W FLAGLER ST – RETAIL FOR LEASE

# Shell Space in Little Havana

Can be leased entirely or subdivided in 2 or 3 units

SIZE

3,720+/- Square Feet
Shell space ready for new buildout

\$27.50 Per Square Foot (Modified Gross)