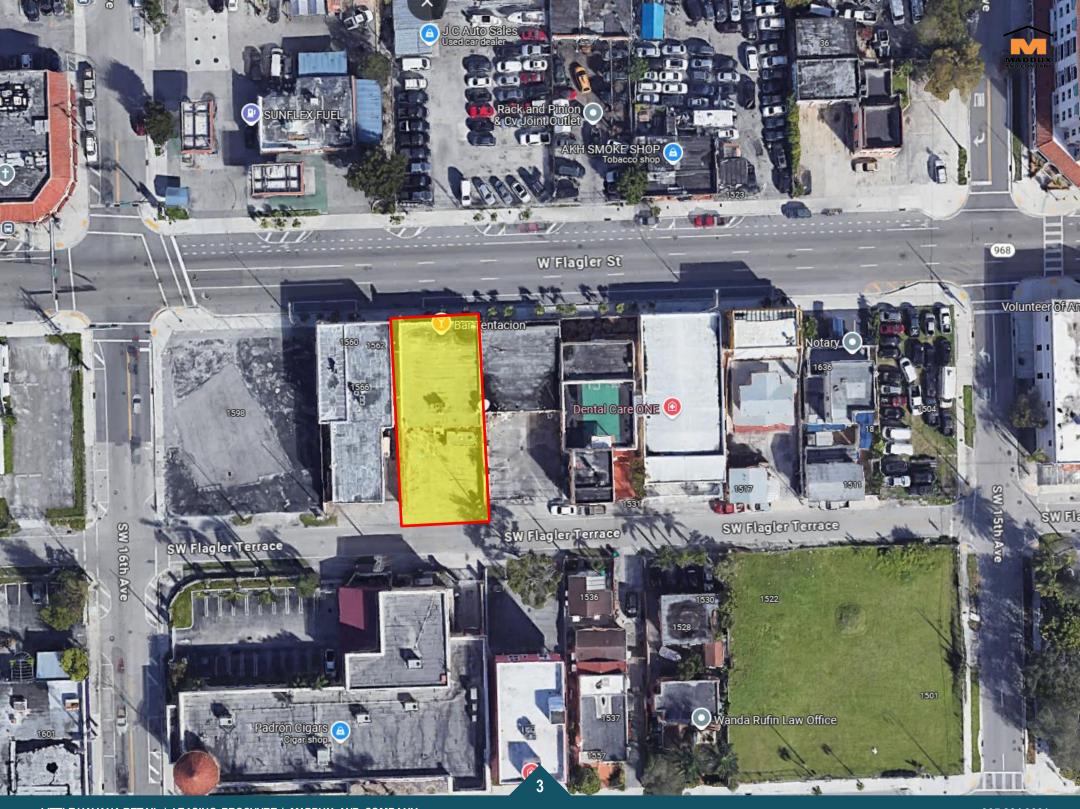

# 1554 W FLAGLER ST – RETAIL FOR LEASE

# Shell Space in Little Havana

Can be leased entirely or subdivided in 2 or 3 units

SIZE

3,720+/- Square Feet
Shell space ready for new buildout

\$27.50 Per Square Foot (Modified Gross)