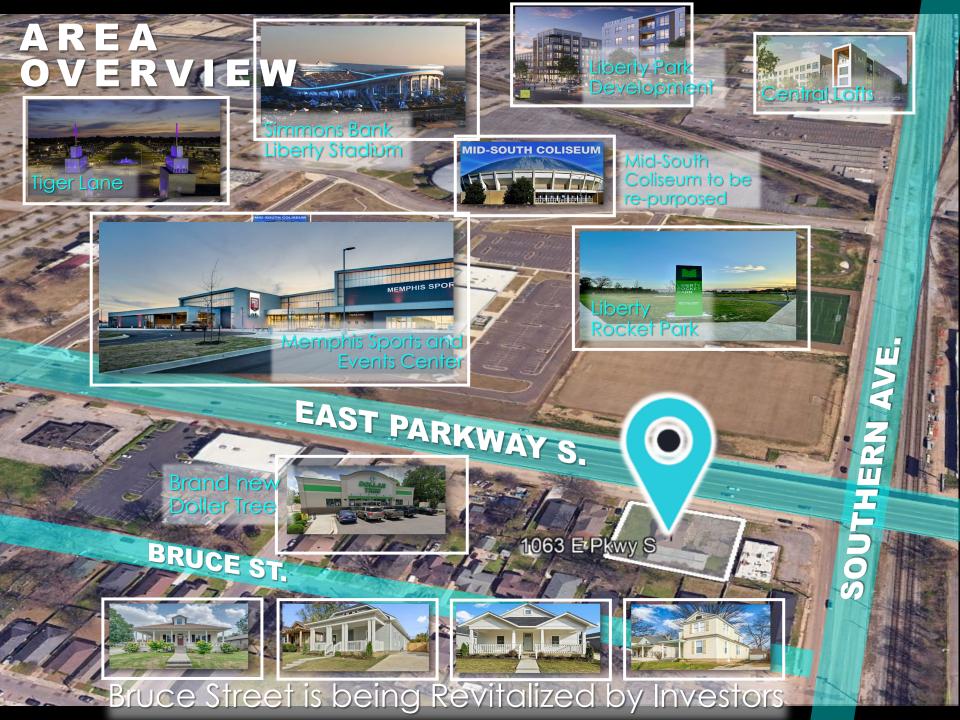

## EORSALE

PRIME DEVELOPMENT PROPERTY

1063 E Parkway South | Memphis, TN 38104

Directly across from Liberty Park

1063 E Pkwy S

.50 +/- ACRES \$350,000 FOR SALE .24 ACRES \$175,000

Option to Lease: Office/Warehouse

3,774 SF | Freestanding

+/- .50 Acre Lot

ZONED: CL







EXCLUSIVELY LISTED BY:

NEW HOUSING BEING DEVELOPED



8130 Macon Station, Suite 114 Memphis, TN 38018 901.758.1100 www.GillProp.com



FRANK DYER, CCIM, RPA Senior VP of Brokerage (C) 901.277.8183 frank@gillprop.com



BARRY MAYNARD Senior VP of Brokerage (C): 901.230.4265 barry@gillprop.com



EMILY VANASEK Broker (C): 901.355.4822 emily@gillprop.com





### **Contacts:**

Frank Dyer, III | (901) 277-8183

Barry Maynard | (901) 230-4265

Emily Vanasek | (901) 355-4822

### **TRAFFIC**

East Parkway 23,781

Southern Ave. 10,271

## **DEMOGRAPHICS**

|                   | 1 Mile   | 3 Mile   | 5 Mile   |
|-------------------|----------|----------|----------|
| <b>Population</b> | 12,680   | 107,630  | 248,748  |
| Households        | 5,371    | 45,603   | 101,170  |
| Avg. Income       | \$60,001 | \$61,737 | \$60,442 |

# AREA OVERVIEW Liberty Park Development 0 0 5 0 0