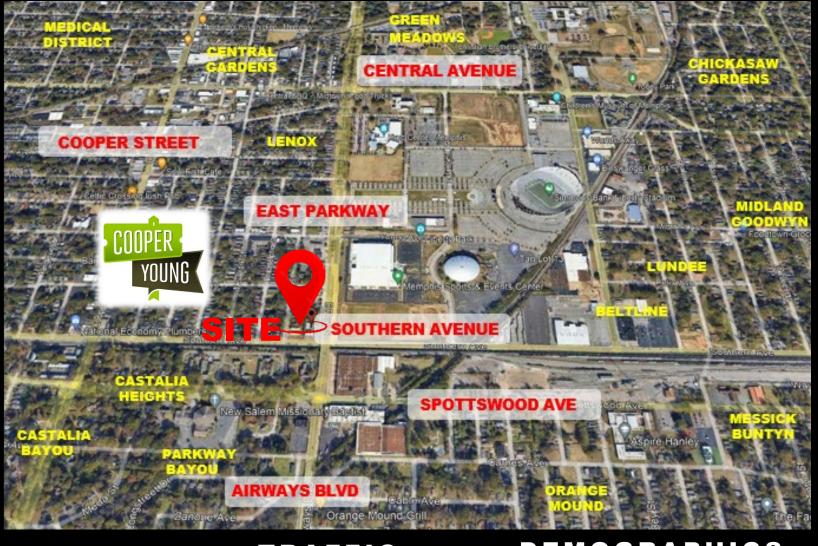

### **TRAFFIC**

East Parkway 23,781

Southern Ave. 10,271

## **DEMOGRAPHICS**

|                   | 1 Mile   | 3 Mile   | 5 Mile   |
|-------------------|----------|----------|----------|
| <b>Population</b> | 12,680   | 107,630  | 248,748  |
| Households        | 5,371    | 45,603   | 101,170  |
| Avg. Income       | \$60,001 | \$61,737 | \$60,442 |