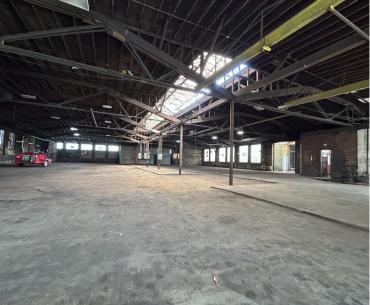

### <u>UNIT C</u> ±10,926 SF

- Flat roof open space with minimal columns
- 12' Clear
- 1 loading dock
- 5 parking spaces
- Power—Ample
- 1 drive-in door being added
- HVAC being added
- New washrooms

ADAM SCHNEIDERMAN, SIOR

## <u>UNIT C</u> ±10,926 SF

- Flat roof open space with minimal columns
- 12' Clear
- 1 loading dock
- 5 parking spaces
- Power—Ample
- 1 drive-in door being added
- HVAC being added
- New washrooms

ADAM SCHNEIDERMAN, SIOR