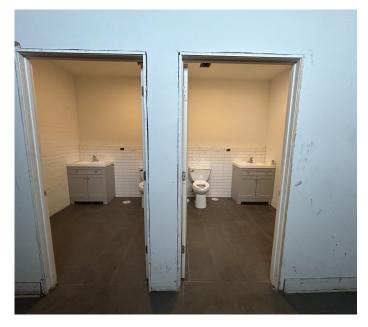

### <u>UNIT C</u> ±10,926 SF

- Flat roof open space with minimal columns
- 12' Clear
- 1 loading dock
- 5 parking spaces
- Power—Ample
- 1 drive-in door being added
- HVAC being added
- New washrooms

ADAM SCHNEIDERMAN, SIOR

## <u>UNIT C</u> ±10,926 SF

- Flat roof open space with minimal columns
- 12' Clear
- 1 loading dock
- 5 parking spaces
- Power—Ample
- 1 drive-in door being added
- HVAC being added
- New washrooms

ADAM SCHNEIDERMAN, SIOR