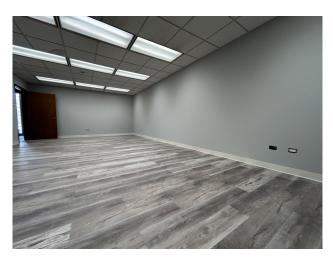

### <u>UNIT C</u> ±10,926 SF

- Flat roof open space with minimal columns
- 12' Clear
- 1 loading dock
- 5 parking spaces
- Power—Ample
- 1 drive-in door being added
- HVAC being added
- New washrooms

ADAM SCHNEIDERMAN, SIOR

## <u>UNIT C</u> ±10,926 SF

- Flat roof open space with minimal columns
- 12' Clear
- 1 loading dock
- 5 parking spaces
- Power—Ample
- 1 drive-in door being added
- HVAC being added
- New washrooms

ADAM SCHNEIDERMAN, SIOR