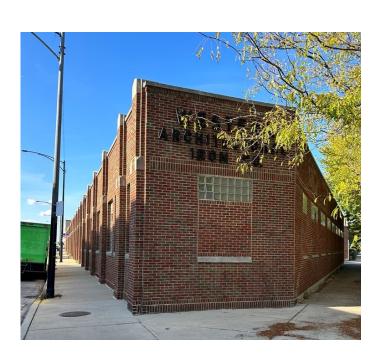

# FLEX, WAREHOUSE, CREATIVE UNITS FOR LEASE ±27,229 SF AVAILABLE C1-1 ZONING

| Unit A | ±3,103 SF  | 2nd floor office                          |
|--------|------------|-------------------------------------------|
| Unit B | ±13,200 SF | Wide open barrel truss warehouse space    |
| Unit C | ±10,926 SF | Flat roof open space with minimal columns |

- PART ONE AND TWO-STORY BUILDING CONTAINING ±36,272 SF OF GROSS BUILDING AREA.  $\pm 9,043$  SF HAS BEEN LEASED.
- RENTAL RATE: \$12.95 PSF, NNN
- TAXES (2023): \$2.80 PSF
- ESTIMATED OPERATING EXPENSES: \$1.75 PSF
- 1 LOADING DOCK AND 4 DRIVE-IN DOORS (3 DOORS BEING ADDED)
- 12'-18' CLEAR CEILING HEIGHTS
- 11 TOTAL PARKING SPACES
- AMPLE POWER, HVAC BEING ADDED
- WARD 33-ALDERMAN ROSSANA RODRIGUEZ SANCHEZ
- KENNEDY/KIMBALL TIF DISTRICT

# 3455 N. ELSTON AVE. CHICAGO, IL. 60618