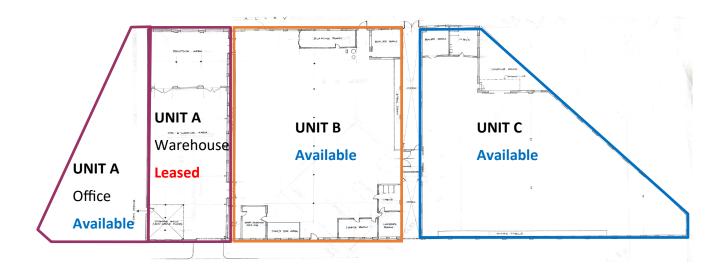

### SITE PLAN

### UNIT A ±3,103 SF OFFICE AVAILABLE ON 2ND FLOOR

- · Newly remodeled
- Full HVAC
- New kitchen
- New washroom
- Mix of open space/private conference room

# <u>UNIT B</u> ±13,200 SF

- Wide open barrel truss warehouse space
- 12' Clear
- Power—Ample
- 2 drive-in doors being added
- HVAC being added

### <u>UNIT C</u> ±10,926 SF

- Flat roof open space with minimal columns
- 12' Clear
- 1 loading dock
- 5 parking spaces
- Power—Ample
- 1 drive-in door being added
- HVAC being added
- New washrooms

ADAM SCHNEIDERMAN, SIOR