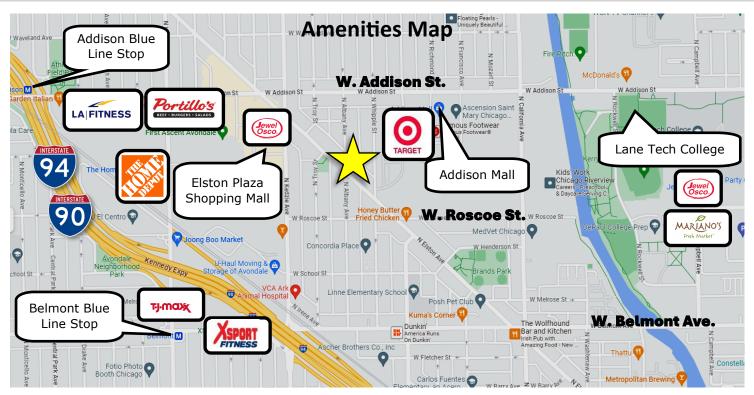

# FLEX, WAREHOUSE, CREATIVE UNITS FOR LEASE ±27,229 SF AVAILABLE C1-1 ZONING

| Unit A | ±3,103 SF  | 2nd floor office                          |
|--------|------------|-------------------------------------------|
| Unit B | ±13,200 SF | Wide open barrel truss warehouse space    |
| Unit C | ±10,926 SF | Flat roof open space with minimal columns |

- PART ONE AND TWO-STORY BUILDING CONTAINING ±36,272 SF OF GROSS BUILDING AREA.  $\pm 9,043$  SF HAS BEEN LEASED.
- RENTAL RATE: \$12.95 PSF, NNN
- TAXES (2023): \$2.80 PSF
- ESTIMATED OPERATING EXPENSES: \$1.75 PSF
- 1 LOADING DOCK AND 4 DRIVE-IN DOORS (3 DOORS BEING ADDED)
- 12'-18' CLEAR CEILING HEIGHTS
- 11 TOTAL PARKING SPACES
- AMPLE POWER, HVAC BEING ADDED
- WARD 33-ALDERMAN ROSSANA RODRIGUEZ SANCHEZ
- KENNEDY/KIMBALL TIF DISTRICT