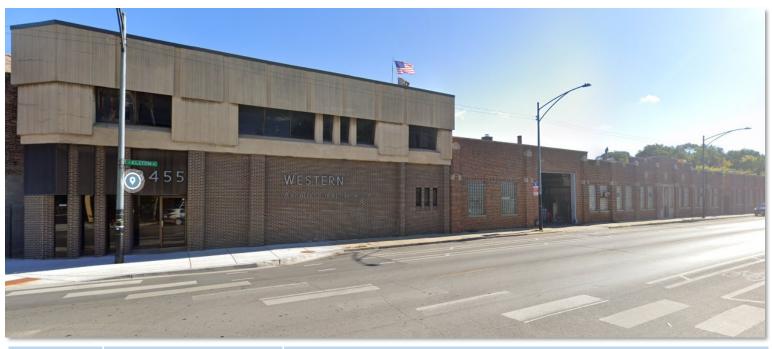

# FLEX, WAREHOUSE, CREATIVE UNITS FOR LEASE ±27,229 SF AVAILABLE C1-1 ZONING

| Unit A | ±3,103 SF  | 2nd floor office                          |
|--------|------------|-------------------------------------------|
| Unit B | ±13,200 SF | Wide open barrel truss warehouse space    |
| Unit C | ±10,926 SF | Flat roof open space with minimal columns |

# 3455 N. ELSTON AVE. CHICAGO, IL. 60618