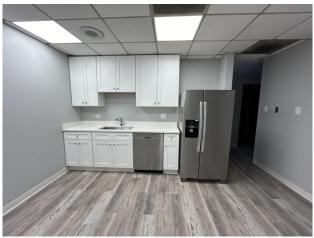

### UNIT A ±3,103 SF OFFICE AVAILABLE ON 2ND FLOOR

- · Newly remodeled
- Full HVAC
- New kitchen
- New washroom
- Mix of open space/private conference room

### <u>UNIT A</u> ±3,103 SF OFFICE AVAILABLE **ON 2ND FLOOR**

- Newly remodeled
- Full HVAC
- New kitchen
- New washroom
- Mix of open space/private conference room

ADAM SCHNEIDERMAN, SIOR DALE STRAUSS

847-826-4467