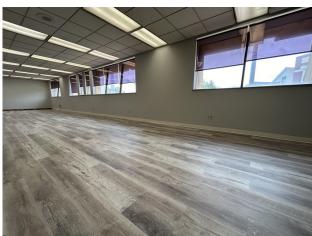

# <u>UNIT B</u> ±13,200 SF

- Wide open barrel truss warehouse space
- 12' Clear
- Power—Ample
- 2 drive-in doors being added
- HVAC being added

# <u>UNIT B</u> ±13,200 SF

- Wide open barrel truss warehouse space
- 12' Clear
- Power-Ample
- 2 drive-in doors being added
- HVAC being added

ADAM SCHNEIDERMAN, SIOR

847-826-4467

ADAM@STRAUSSREALTY.COM

DALE STRAUSS