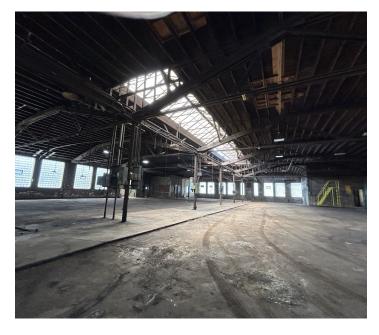

# <u>UNIT B</u> ±13,200 SF

- Wide open barrel truss warehouse space
- 12' Clear
- Power—Ample
- 2 drive-in doors being added
- HVAC being added

# <u>UNIT B</u> ±13,200 SF

- Wide open barrel truss warehouse space
- 12' Clear
- Power-Ample
- 2 drive-in doors being added
- HVAC being added

ADAM SCHNEIDERMAN, SIOR

847-826-4467

ADAM@STRAUSSREALTY.COM

DALE STRAUSS