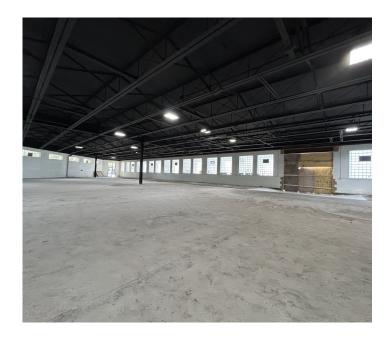

# <u>UNIT B</u> ±13,200 SF

- Wide open barrel truss warehouse space
- 12' Clear
- Power—Ample
- 2 drive-in doors being added
- HVAC being added

### <u>UNIT C</u> ±10,926 SF

- Flat roof open space with minimal columns
- 12' Clear
- 1 loading dock
- 5 parking spaces
- Power—Ample
- 1 drive-in door being added
- HVAC being added
- New washrooms

ADAM SCHNEIDERMAN, SIOR

# <u>UNIT B</u> ±13,200 SF

- Wide open barrel truss warehouse space
- 12' Clear
- Power-Ample
- 2 drive-in doors being added
- HVAC being added

ADAM SCHNEIDERMAN, SIOR

847-826-4467

ADAM@STRAUSSREALTY.COM

DALE STRAUSS

## <u>UNIT C</u> ±10,926 SF

- Flat roof open space with minimal columns
- 12' Clear
- 1 loading dock
- 5 parking spaces
- Power—Ample
- 1 drive-in door being added
- HVAC being added
- New washrooms

ADAM SCHNEIDERMAN, SIOR