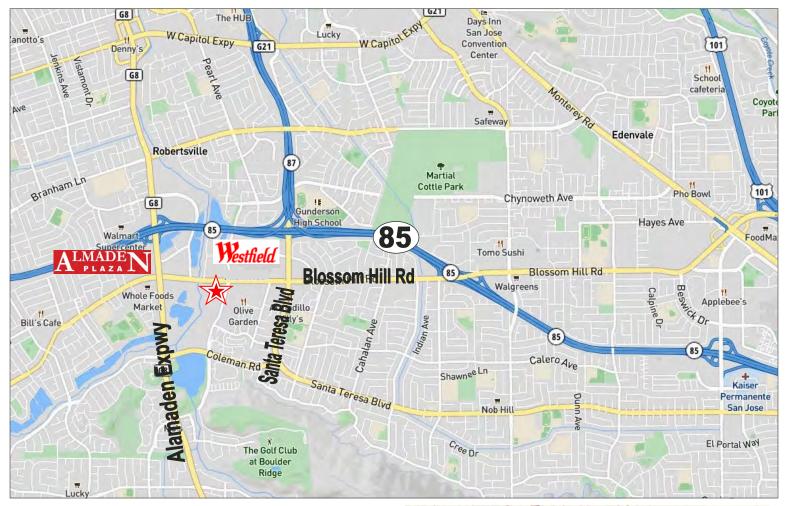

aces and Century Theaters
- Easy Access Into Center From Both Directions
- Asking \$3.50, plus NNN
- DO NOT DISTURB TENANTS

Ryan Warner

Can be Combined for a

Total of 4,189± SF

Lic. #01397580

rwarner@moinc.net

(408) 477-2505

FOR MORE INFORMATION CONTACT:



Meacham/Oppenheimer, Inc. 8 N. San Pedro St., Suite 300 San Jose, California 95110 Tel: 408.378.5900 www.moinc.net





# INTERIOR PHOTOS: SUITE A - 1,820± SF







The information contained herein has been obtained from sources we deem reliable. We cannot, however, assume responsibility for its accuracy.

# INTERIOR PHOTOS: SUITE G - 1,150± SF











The information contained herein has been obtained from sources we deem reliable. We cannot, however, assume responsibility for its accuracy.

#### **SURROUNDING RETAIL**







#### **DEMOGRAPHICS**

| 2024<br>SUMMARY         | 1-MILE    | 3-MILE    | 5-MILE    |
|-------------------------|-----------|-----------|-----------|
| Population              | 23,290    | 199,627   | 449,273   |
| Average<br>HH<br>Income | \$153,385 | \$197,444 | \$187,874 |
| Businesses              | 1,069     | 4,794     | 14,179    |
| Employees               | 12,409    | 39,144    | 130,625   |