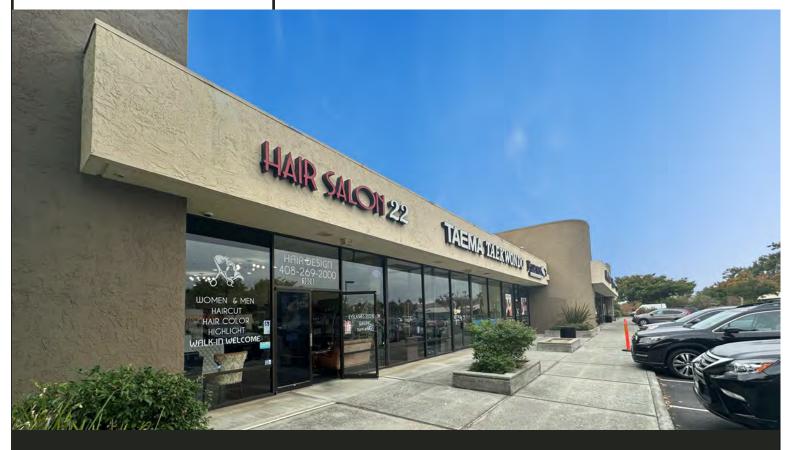

RIVERHILL PLAZA

1008 BLOSSOM HILL RD.

SAN JOSE,

CALIFORNIA

#### **PROPERTY HIGHLIGHTS:**

- Suite A: 1,820± SF Hair Salon with 14 Stations
- Suite B: 2,369± SF (Available with 60 Days Notice) ◆
- Suite G: 1,150± SF Available December 1, 2024
- Co-Tenants: Crossroads Trading, Wells Fargo Bank, and Togo's
- Traffic Count 24,000+ ADT
- Located Across from 1.1 Million Square Foot Westfield Oakridge Mall, featuring Target, Macy's Living Spaces and Century Theaters
- Easy Access Into Center From Both Directions
- Asking \$3.50, plus NNN
- DO NOT DISTURB TENANTS