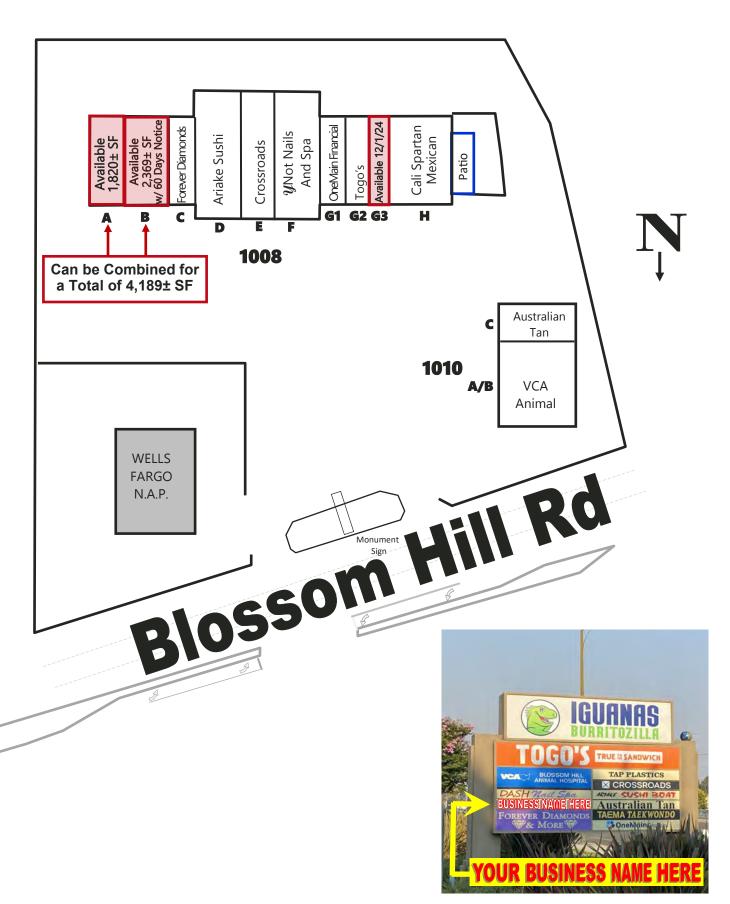

#### **PROPERTY HIGHLIGHTS:**

- Suite A: 1,820± SF Hair Salon with 14 Stations
- Suite B: 2,369± SF (Available with 60 Days Notice) ◆
- Suite G: 1,150± SF Available December 1, 2024
- Co-Tenants: Crossroads Trading, Wells Fargo Bank, and Togo's
- Traffic Count 24,000+ ADT
- Located Across from 1.1 Million Square Foot Westfield Oakridge Mall, featuring Target, Macy's Living Spaces and Century Theaters
- Easy Access Into Center From Both Directions
- Asking \$3.50, plus NNN
- DO NOT DISTURB TENANTS

Ryan Warner

Can be Combined for a

Total of 4,189± SF

Lic. #01397580

rwarner@moinc.net

(408) 477-2505

FOR MORE INFORMATION CONTACT:

Meacham/Oppenheimer, Inc. 8 N. San Pedro St., Suite 300 San Jose, California 95110 Tel: 408.378.5900 www.moinc.net

#### **SURROUNDING RETAIL**