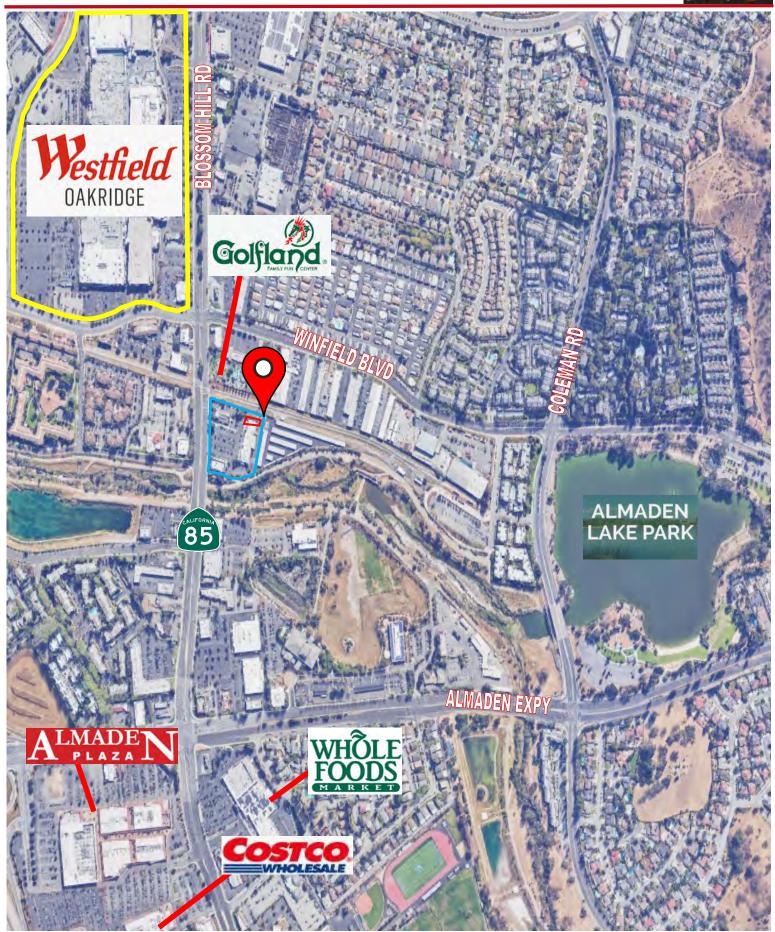

#### **SURROUNDING RETAIL**

#### **PROPERTY HIGHLIGHTS:**

- Suite A: 1,820± SF Hair Salon with 14 Stations
- Suite B: 2,369± SF (Available with 60 Days Notice) ◆
- Suite G: 1,150± SF Available December 1, 2024
- Co-Tenants: Crossroads Trading, Wells Fargo Bank, and Togo's
- Traffic Count 24,000+ ADT
- Located Across from 1.1 Million Square Foot Westfield Oakridge Mall, featuring Target, Macy's Living Spaces and Century Theaters
- Easy Access Into Center From Both Directions
- Asking \$3.50, plus NNN
- DO NOT DISTURB TENANTS