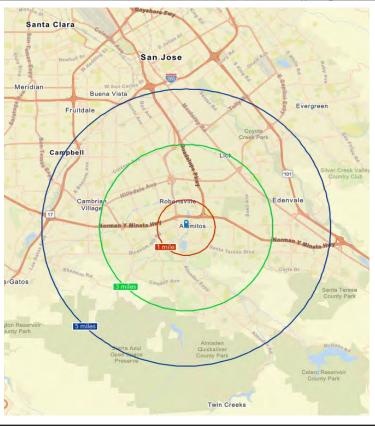

#### **DEMOGRAPHICS**

| 2024<br>SUMMARY         | 1-MILE    | 3-MILE    | 5-MILE    |
|-------------------------|-----------|-----------|-----------|
| Population              | 23,290    | 199,627   | 449,273   |
| Average<br>HH<br>Income | \$153,385 | \$197,444 | \$187,874 |
| Businesses              | 1,069     | 4,794     | 14,179    |
| Employees               | 12,409    | 39,144    | 130,625   |