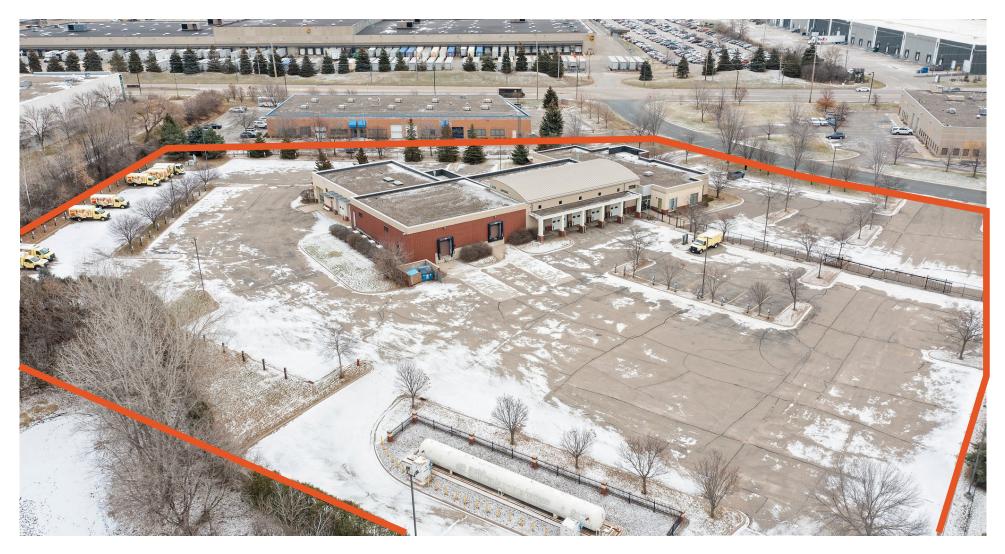

### **AERIAL VIEW**

11180 86th Ave N | Maple Grove, MN 55369

CONTACT: Dan Lofgren, SIOR (952) 525-3334 Dan.Lofgren@ForteREP.com