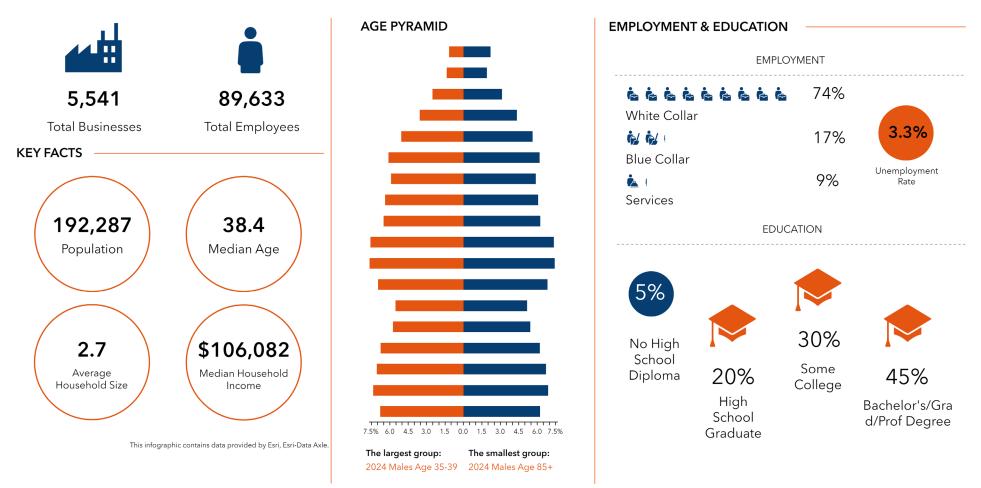

## DEMOGRAPHICS

#### 11180 86th Ave N | Maple Grove, MN 55369

#### Data reported within 5 mile radius

The information has been obtained from sources believed reliable, but has not been verified for accuracy or completeness. You should conduct a careful, independent investigation of the property and verify all information. Any reliance on this information is solely at your own risk.