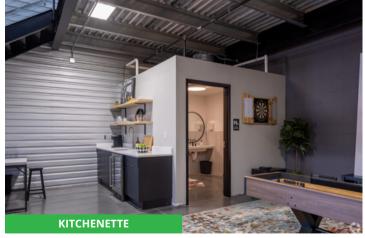

# PROJECT PHOTOS

#### **BEST-IN-CLASS FEATURES:**

- For Sale / For Lease
- Ideal for Small Business, Storage Space
- Energy Efficient Construction such as LED Lights and Insulated Masonry Block Construction
- Mezzanines with LVT flooring
- Polished Concrete Flooring
- HVAC and Ducting in all units
- Kitchenette/Wet Bar in Select Units
- 14 x 14 OH Doors with Operators
- Finished Private Restrooms with Rough-in Showers
- 24 / 7 Access
- Wide, Paved Drive Aisles