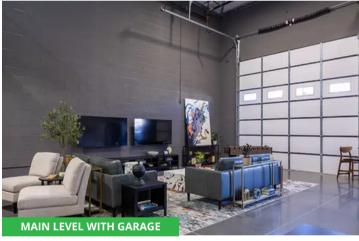

### **Best-In-Class Features:**

14x14 OH Doors, Mezzanines, Finished Private Restrooms with Rough-in Showers, Wet Bars available in select units, LED Lights, HVAC and Ducting, 3-Phase Power, Custom Floors, Mezzanine with LVT Flooring, 65+FT Drive Aisles, Sprinkler System, 24-Hour Access Onsite Model Unit / Sales Office # 307

#### **BEST-IN-CLASS FEATURES:**

- For Sale / For Lease
- Ideal for Small Business, Storage Space
- Energy Efficient Construction such as LED Lights and Insulated Masonry Block Construction
- Mezzanines with LVT flooring
- Polished Concrete Flooring
- HVAC and Ducting in all units
- Kitchenette/Wet Bar in Select Units
- 14 x 14 OH Doors with Operators
- Finished Private Restrooms with Rough-in Showers
- 24 / 7 Access
- Wide, Paved Drive Aisles

# PROJECT PHOTOS