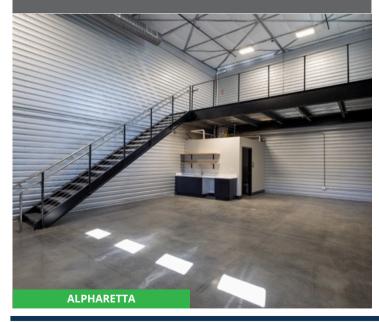

# PROJECT PHOTOS

### **Best-In-Class Features:**

14x14 OH Doors, Mezzanines, Finished Private Restrooms with Rough-in Showers, Wet Bars available in select units, LED Lights, HVAC and Ducting, 3-Phase Power, Custom Floors, Mezzanine with LVT Flooring, 65+FT Drive Aisles, Sprinkler System, 24-Hour Access Onsite Model Unit / Sales Office # 307

#### **BEST-IN-CLASS FEATURES:**

- For Sale / For Lease
- Ideal for Small Business, Storage Space
- Energy Efficient Construction such as LED Lights and Insulated Masonry Block Construction
- Mezzanines with LVT flooring
- Polished Concrete Flooring
- HVAC and Ducting in all units
- Kitchenette/Wet Bar in Select Units
- 14 x 14 OH Doors with Operators
- Finished Private Restrooms with Rough-in Showers
- 24 / 7 Access
- Wide, Paved Drive Aisles