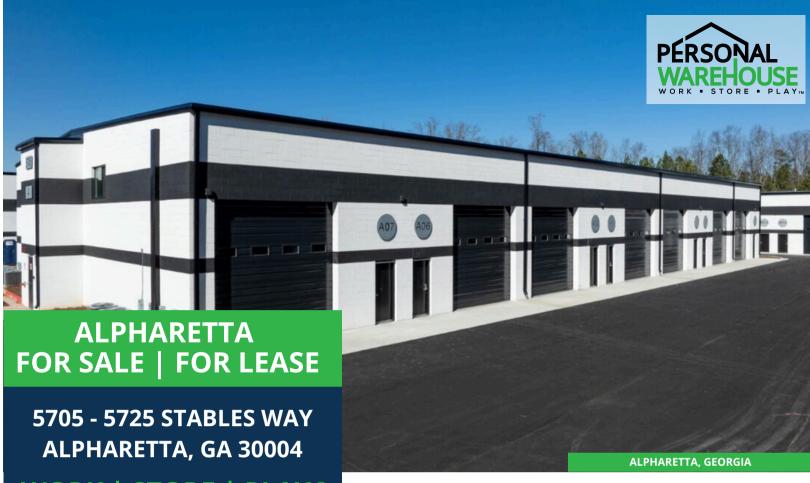

### ALPHARETTA FOR SALE | FOR LEASE

5705 - 5725 STABLES WAY ALPHARETTA, GA 30004

**WORK | STORE | PLAY®** 

Page 2

### **Best-In-Class Features:**

14x14 OH Doors, Mezzanines, Finished Private Restrooms with Rough-in Showers, Wet Bars available in select units, LED Lights, HVAC and Ducting, 3-Phase Power, Custom Floors, Mezzanine with LVT Flooring, 65+FT Drive Aisles, Sprinkler System, 24-Hour Access Onsite Model Unit / Sales Office # 307

#### **BEST-IN-CLASS FEATURES:**

- For Sale / For Lease
- Ideal for Small Business, Storage Space
- Energy Efficient Construction such as LED Lights and Insulated Masonry Block Construction
- Mezzanines with LVT flooring
- Polished Concrete Flooring
- HVAC and Ducting in all units
- Kitchenette/Wet Bar in Select Units
- 14 x 14 OH Doors with Operators
- Finished Private Restrooms with Rough-in Showers
- 24 / 7 Access
- Wide, Paved Drive Aisles