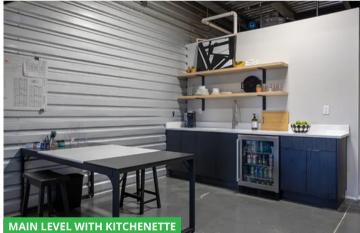

### **Best-In-Class Features:**

14x14 OH Doors, Mezzanines, Finished Private Restrooms with Rough-in Showers, Wet Bars available in select units, LED Lights, HVAC and Ducting, 3-Phase Power, Custom Floors, Mezzanine with LVT Flooring, 65+FT Drive Aisles, Sprinkler System, 24-Hour Access Onsite Model Unit / Sales Office # 307

#### **BEST-IN-CLASS FEATURES:**

- For Sale / For Lease
- Ideal for Small Business, Storage Space
- Energy Efficient Construction such as LED Lights and Insulated Masonry Block Construction
- Mezzanines with LVT flooring
- Polished Concrete Flooring
- HVAC and Ducting in all units
- Kitchenette/Wet Bar in Select Units
- 14 x 14 OH Doors with Operators
- Finished Private Restrooms with Rough-in Showers
- 24 / 7 Access
- Wide, Paved Drive Aisles

# PROJECT PHOTOS