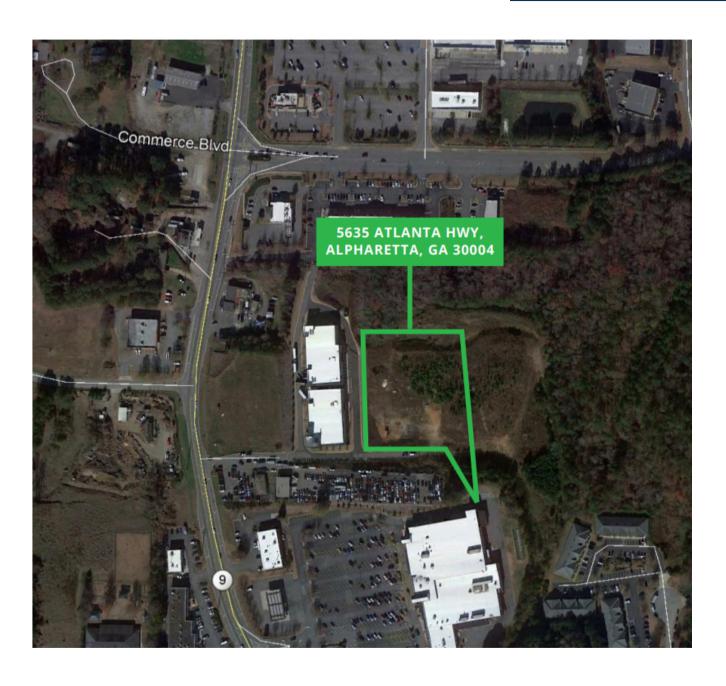

TO OWN:**

- Build Equity over Rent Receipts
- Fixed Rate Financing (15 25 Year Term)
- Tax Benefits for Business Users & Investors
- Cost Effective Own for 40% Less per Month
- Customize Your Space!



www.PersonalWarehouse.com info@PersonalWarehouse.com

# PROJECT PHOTOS

# ALPHARETTA FOR SALE | FOR LEASE

5705 - 5725 STABLES WAY ATLANTA, GA 30004

**WORK | STORE | PLAY®** 

Page 3















www.PersonalWarehouse.com info@PersonalWarehouse.com

# **CONCEPT - SAMPLE USES**

# ALPHARETTA FOR SALE | FOR LEASE

5705 - 5725 STABLES WAY ATLANTA, GA 30004

**WORK | STORE | PLAY®** 

Page 4















www.PersonalWarehouse.com info@PersonalWarehouse.com

## **AERIAL MAP**

### ALPHARETTA FOR SALE | FOR LEASE

5705 - 5725 STABLES WAY ATLANTA, GA 30004

**WORK | STORE | PLAY®** 

Page 5





www.PersonalWarehouse.com info@PersonalWarehouse.com

## **SITE PLAN**

# ALPHARETTA FOR SALE | FOR LEASE

5705 - 5725 STABLES WAY ATLANTA, GA 30004

**WORK | STORE | PLAY**®

Page 4



STABLES WAY



www.PersonalWarehouse.com info@PersonalWarehouse.com