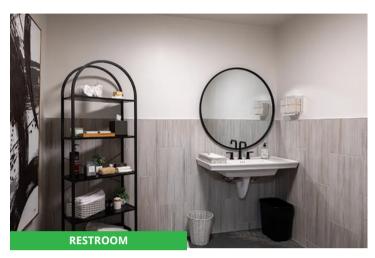

### **Best-In-Class Features:**

14x14 OH Doors, Mezzanines, Finished Private Restrooms with Rough-in Showers, Wet Bars available in select units, LED Lights, HVAC and Ducting, 3-Phase Power, Custom Floors, Mezzanine with LVT Flooring, 65+FT Drive Aisles, Sprinkler System, 24-Hour Access Onsite Model Unit / Sales Office # 307

#### **BEST-IN-CLASS FEATURES:**

- For Sale / For Lease
- Ideal for Small Business, Storage Space
- Energy Efficient Construction such as LED Lights and Insulated Masonry Block Construction
- Mezzanines with LVT flooring
- Polished Concrete Flooring
- HVAC and Ducting in all units
- Kitchenette/Wet Bar in Select Units
- 14 x 14 OH Doors with Operators
- Finished Private Restrooms with Rough-in Showers
- 24 / 7 Access
- Wide, Paved Drive Aisles

# PROJECT PHOTOS