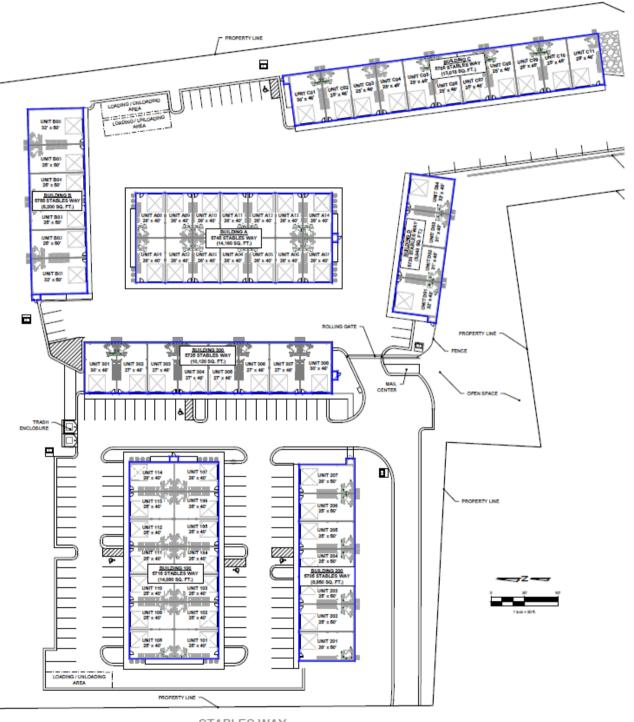

## **SITE PLAN**

# ALPHARETTA FOR SALE | FOR LEASE

5705 - 5725 STABLES WAY ATLANTA, GA 30004

**WORK | STORE | PLAY**®

Page 4

STABLES WAY

www.PersonalWarehouse.com info@PersonalWarehouse.com