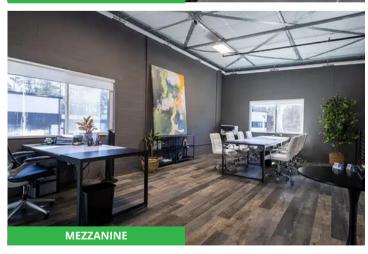

### **Best-In-Class Features:**

14x14 OH Doors, Mezzanines, Finished Private Restrooms with Rough-in Showers, Wet Bars available in select units, LED Lights, HVAC and Ducting, 3-Phase Power, Custom Floors, Mezzanine with LVT Flooring, 65+FT Drive Aisles, Sprinkler System, 24-Hour Access Onsite Model Unit / Sales Office # 307

#### **BEST-IN-CLASS FEATURES:**

- For Sale / For Lease
- Ideal for Small Business, Storage Space
- Energy Efficient Construction such as LED Lights and Insulated Masonry Block Construction
- Mezzanines with LVT flooring
- Polished Concrete Flooring
- HVAC and Ducting in all units
- Kitchenette/Wet Bar in Select Units
- 14 x 14 OH Doors with Operators
- Finished Private Restrooms with Rough-in Showers
- 24 / 7 Access
- Wide, Paved Drive Aisles

# PROJECT PHOTOS