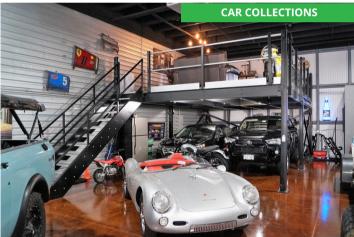

in all units
- Kitchenette/Wet Bar in Select Units
- 14 x 14 OH Doors with Operators
- Finished Private Restrooms with Rough-in Showers
- 24 / 7 Access
- Wide, Paved Drive Aisles

#### **5 REASONS TO OWN:**

- Build Equity over Rent Receipts
- Fixed Rate Financing (15 25 Year Term)
- Tax Benefits for Business Users & Investors
- Cost Effective Own for 40% Less per Month
- Customize Your Space!



www.PersonalWarehouse.com info@PersonalWarehouse.com

# PROJECT PHOTOS

# ALPHARETTA FOR SALE | FOR LEASE

5705 - 5725 STABLES WAY ATLANTA, GA 30004

**WORK | STORE | PLAY®** 

Page 3















www.PersonalWarehouse.com info@PersonalWarehouse.com

# **CONCEPT - SAMPLE USES**

# ALPHARETTA FOR SALE | FOR LEASE

5705 - 5725 STABLES WAY ATLANTA, GA 30004

**WORK | STORE | PLAY®** 

Page 4















www.PersonalWarehouse.com info@PersonalWarehouse.com

## **AERIAL MAP**

### ALPHARETTA FOR SALE | FOR LEASE

5705 - 5725 STABLES WAY ATLANTA, GA 30004

**WORK | STORE | PLAY®** 

Page 5





www.PersonalWarehouse.com info@PersonalWarehouse.com

## **SITE PLAN**

# ALPHARETTA FOR SALE | FOR LEASE

5705 - 5725 STABLES WAY ATLANTA, GA 30004

**WORK | STORE | PLAY**®

Page 4



STABLES WAY



www.PersonalWarehouse.com info@PersonalWarehouse.com