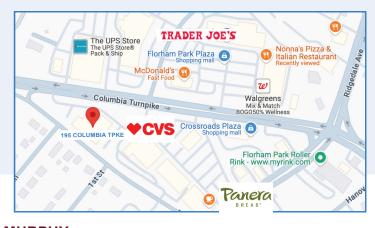

Rental Rate: \$25/sf Plus TE

- · 20,024 sf Building
- 80 Surface parking spaces
- Located adjacent to CVS/Panera neighborhood strip
- Walking distance to Kings, Trader Joe's, restaurants, retail shopping
- Close proximity to Route 24, 124 and 78