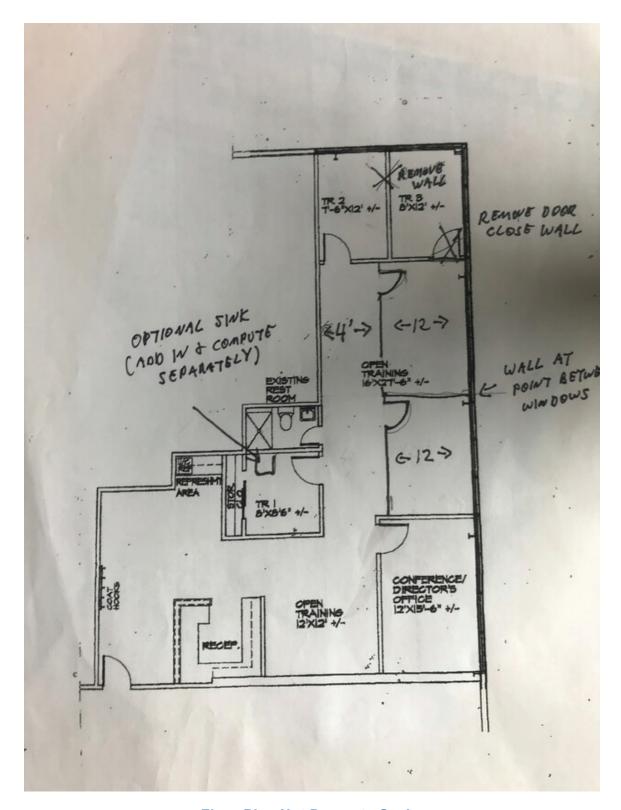

## OFFICE/MEDICAL FOR LEASE - IMMEDIATE OCCUPANCY

- Approx. 1800 sf
- · Spacious reception area
- · Handicapped accessible
- · 4 Private windowed offices
- Private restroom
- Large storage room
- · Office equipment/copier station
- Easy parking; several building entrances

Floor Plan Not Drawn to Scale.