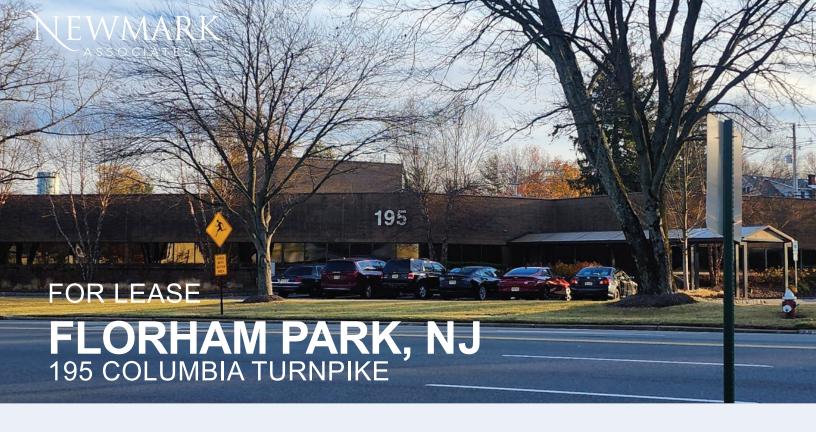

## OFFICE/MEDICAL FOR LEASE - IMMEDIATE OCCUPANCY

- Approx. 1800 sf
- · Spacious reception area
- · Handicapped accessible
- · 4 Private windowed offices
- Private restroom
- Large storage room
- · Office equipment/copier station
- Easy parking; several building entrances

Rental Rate: \$25/sf Plus TE

- · 20,024 sf Building
- 80 Surface parking spaces
- Located adjacent to CVS/Panera neighborhood strip
- Walking distance to Kings, Trader Joe's, restaurants, retail shopping
- Close proximity to Route 24, 124 and 78