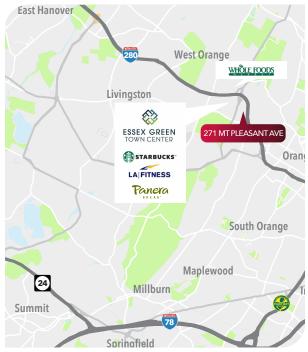

#### ASKING RATE: \$24.00 + TE

| COMMENTS: | <ul> <li>Office Space with NYC skyline views</li> <li>Generator</li> <li>Office Furniture Available</li> <li>Remodeling Options Available</li> </ul>                                                                               |
|-----------|------------------------------------------------------------------------------------------------------------------------------------------------------------------------------------------------------------------------------------|
| LOCATION: | <ul> <li>Immediate access to Route 280 East &amp; West</li> <li>15 minutes to Newark Airport</li> <li>25 minutes to New York City</li> <li>Close proximity to Essex Green with retail, restaurants, banking and fitness</li> </ul> |