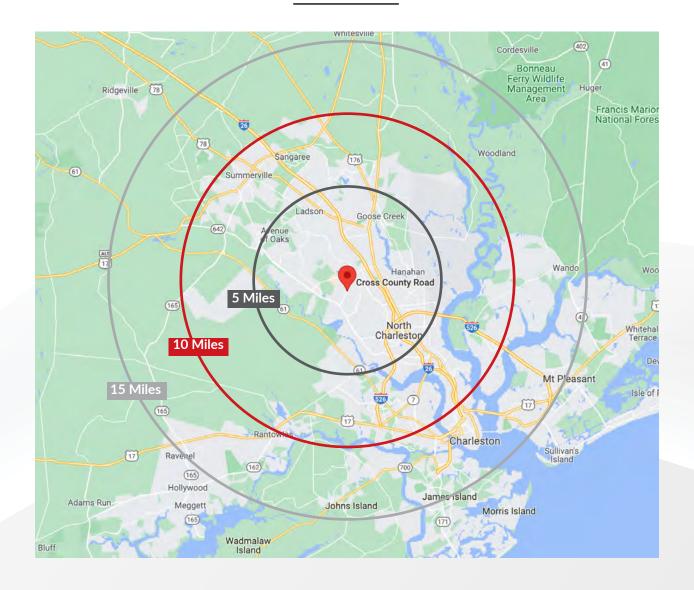

by 10,000 SF for future expansion

Demisable to 12,500 SF

ACREAGE: 2.8 Acres

DOORS: Dock High Doors and Drive-In Doors

PARKING: 10 + Spaces

OUTSIDE STORAGE: Ample room for a fenced yard, 1.0 Acre

OFFICE: To suit

#### LOCATION:

Direct access from Cross Park Drive and conveniently located in the center of the greater Charleston MSA, in between Ashley Phosphate Road and Dorchester Road with close proximity to I-26.



#### **7216 CROSS PARK DRIVE**

# **CROSS COUNTY COMMERCE PARK**

# **AVAILABLE FOR LEASE**

#### **AERIAL MAP**



#### TRAFFIC COUNT

Cross County / Ashley Phosphate

Cross County Road

Cross County Road / Dorchester

38,800 VPD 12,900 VPD

39,600 VPD



#### **7216 CROSS PARK DRIVE**

# **CROSS COUNTY COMMERCE PARK**

# **AVAILABLE FOR LEASE**

#### **DISTANCE MAP**