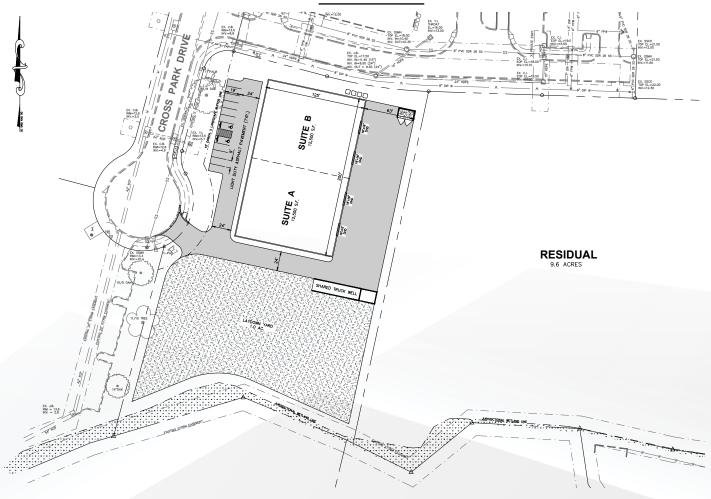

#### **SITE PLAN**

SIZE: 25,000 SF Expandable by 10,000 SF for future expansion

Demisable to 12,500 SF

ACREAGE: 2.8 Acres

DOORS: Dock High Doors and Drive-In Doors

PARKING: 10 + Spaces

OUTSIDE STORAGE: Ample room for a fenced yard, 1.0 Acre

OFFICE: To suit