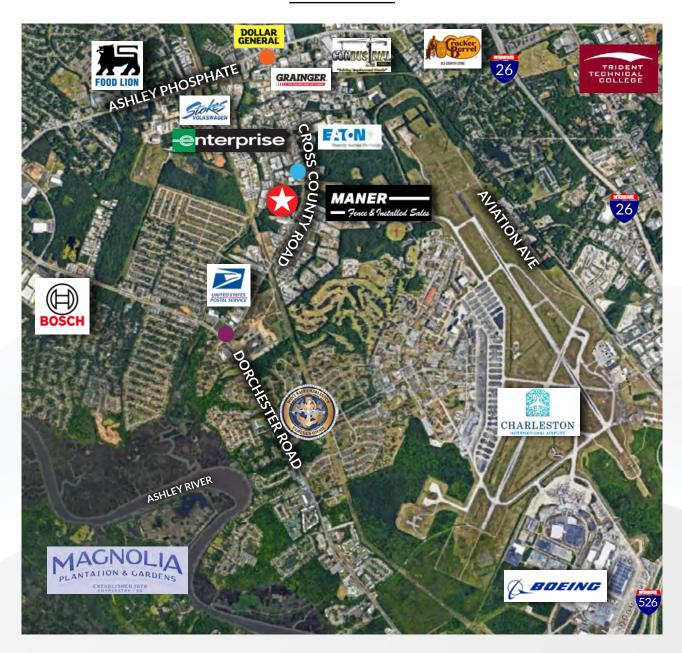

#### **AERIAL MAP**

#### TRAFFIC COUNT

Cross County / Ashley Phosphate

Cross County Road

Cross County Road / Dorchester

38,800 VPD 12,900 VPD

39,600 VPD