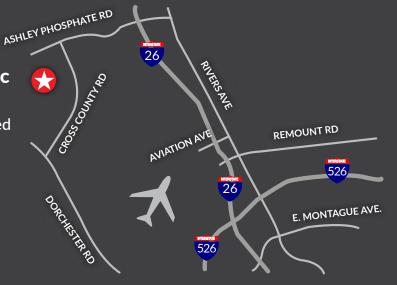

#### LOCATION:

Direct access from Cross Park Drive and conveniently located in the center of the greater Charleston MSA, in between Ashley Phosphate Road and Dorchester Road with close proximity to I-26.