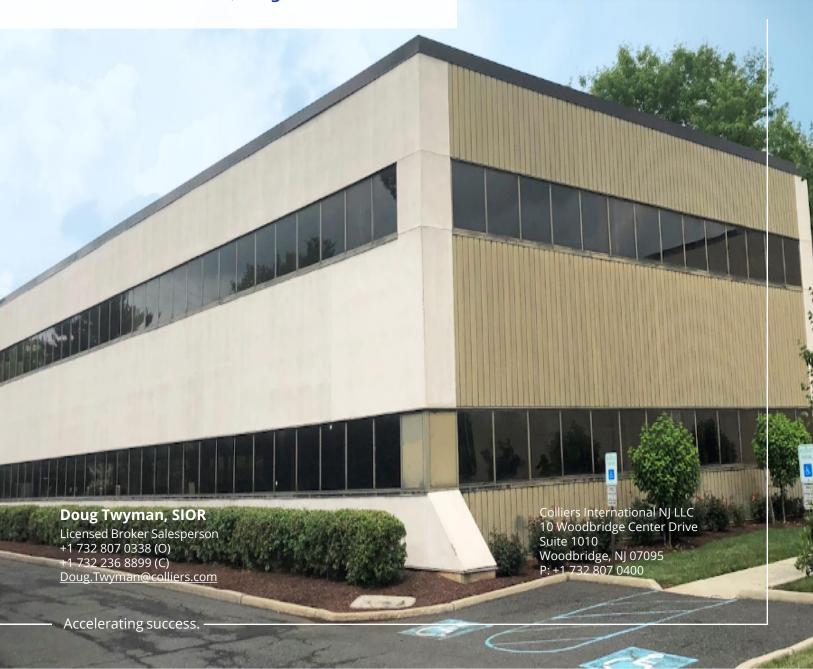

# Aggressively Priced Lease Opportunity

202 Campus Drive Somerset, NJ

# 202 Campus Dr Somerset, NJ

# **Building Details**

Size 36,108 SF

(entire building; 2 floors)

**Features** 

- Aggressively priced
- Work letter provided
- Expansion potential
- Flexible for many uses including office, industrial, schools, cannabis, etc.
- · All uses will be considered
- Wide open floor plan
- Fully secure premises with 24/7 security gates