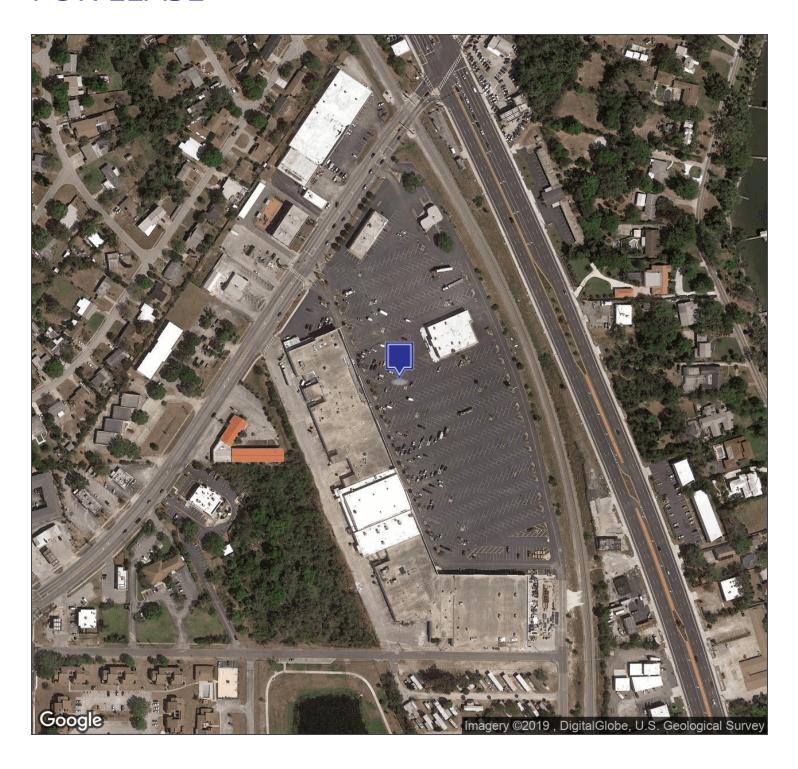

Scot Marschang 321.773.1480 Cell: 321.431.0206 scot.marschang@gmail.com

**Community Center** Aerial Map

801 Dixon Blvd, Cocoa, FL 32922

#### **LOCATION OVERVIEW**

Byrd Plaza Shopping Center sits on the southeast corner of the Highway US1 and Dixon Boulevard intersection. HWY 1 is a major north / south roadway throughout Brevard County. SR 520 is one and a half miles to the south which roadway takes you east to Merritt Island & Cocoa Beach and west to Interstate 95. SR 528 is two miles to the north which roadway takes you east to Merritt Island, Cape Canaveral (the Port) and Cocoa Beach and west to Interstate 95. Florida Eastern State College Cocoa Campus is within one mile of the Plaza. Historic Cocoa Village, a quaint redevelopment district, is 2 miles south of the Plaza.