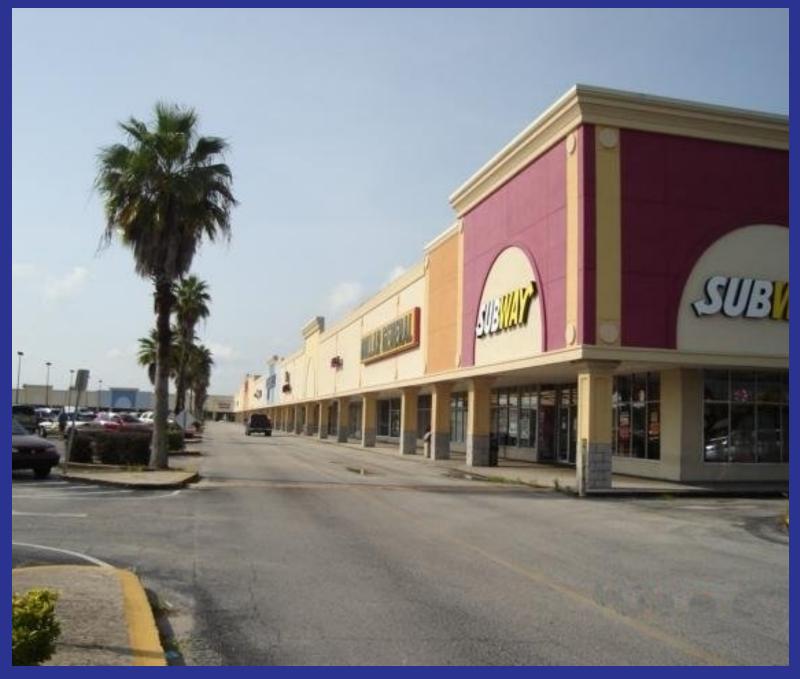

#### **PROPERTY OVERVIEW**

Byrd Plaza is an established Community Center in Cocoa Florida.

The Center is 205,127 SF, sits on 20 acres and has about 1,200 parking spaces.

The National Tenant Mix includes: Big Lots, Tractor Supply, Dollar General, CitiTrends, Buddy's Home Furnishings, Subway, Rent-A-Center, H & R Block, Hungry Howie's, Advance America along with several other local businesses.

#### **LOCATION OVERVIEW**

Byrd Plaza Shopping Center sits on the southeast corner of the Highway US1 and Dixon Boulevard intersection. HWY 1 is a major north / south roadway throughout Brevard County. SR 520 is one and a half miles to the south which roadway takes you east to Merritt Island & Cocoa Beach and west to Interstate 95. SR 528 is two miles to the north which roadway takes you east to Merritt Island, Cape Canaveral (the Port) and Cocoa Beach and west to Interstate 95. Florida Eastern State College Cocoa Campus is within one mile of the Plaza. Historic Cocoa Village, a quaint redevelopment district, is 2 miles south of the Plaza.