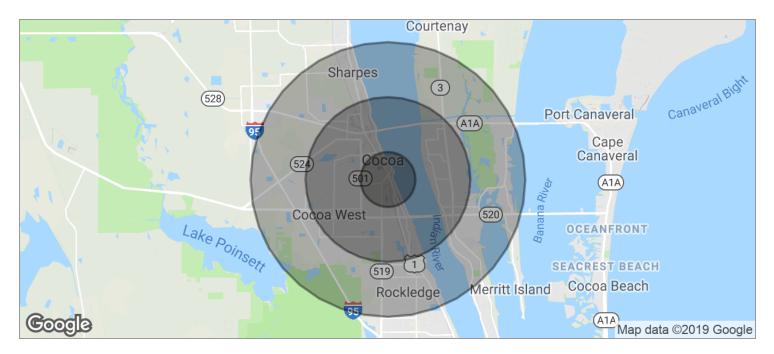

**Community Center** Demographics Map

801 Dixon Blvd, Cocoa, FL 32922

# **FOR LEASE**

| POPULATION          | 1 MILE   | 3 MILES  | 5 MILES  |  |
|---------------------|----------|----------|----------|--|
| TOTAL POPULATION    | 6,474    | 37,246   | 81,306   |  |
| MEDIAN AGE          | 37.2     | 40.5     | 42.5     |  |
| MEDIAN AGE (MALE)   | 34.9     | 38.7     | 41.4     |  |
| MEDIAN AGE (FEMALE) | 38.0     | 42.2     | 43.1     |  |
| HOUSEHOLDS & INCOME | 1 MILE   | 3 MILES  | 5 MILES  |  |
| TOTAL HOUSEHOLDS    | 2,821    | 15,875   | 33,356   |  |
| # OF PERSONS PER HH | 2.3      | 2.3      | 2.4      |  |
| AVERAGE HH INCOME   | \$40,096 | \$49,220 | \$60,208 |  |
|                     |          |          |          |  |