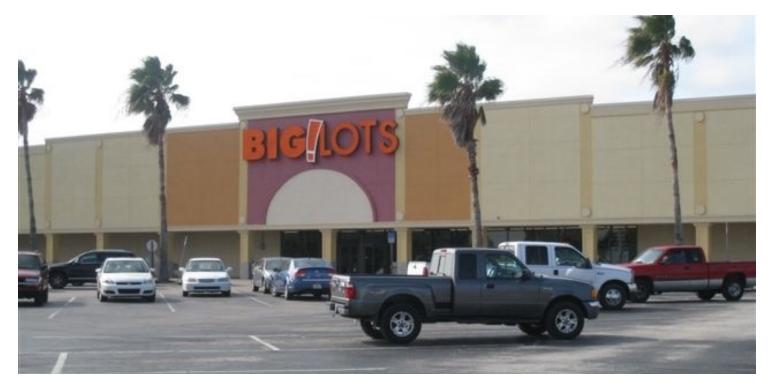

#### **PROPERTY OVERVIEW**

Byrd Plaza is an established Community Center in Cocoa Florida.

The Center is 205,127 SF, sits on 20 acres and has about 1,200 parking spaces.

The National Tenant Mix includes: Big Lots, Tractor Supply, Dollar General, CitiTrends, Buddy's Home Furnishings, Subway, Rent-A-Center, H & R Block, Hungry Howie's, Advance America along with several other local businesses.