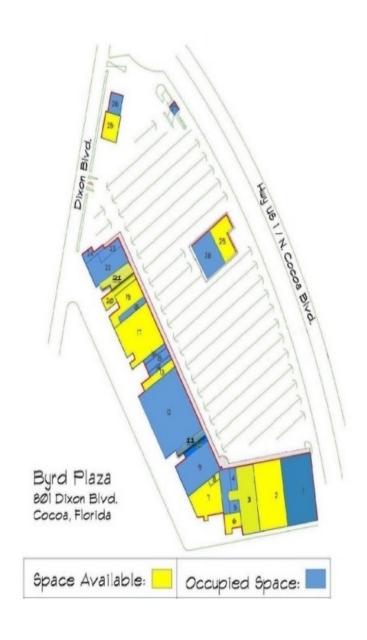

**Community Center** Site Plan

801 Dixon Blvd, Cocoa, FL 32922

**Scot Marschang** 321.773.1480 Cell: 321.431.0206 scot.marschang@gmail.com

**Community Center** Site Plan

801 Dixon Blvd, Cocoa, FL 32922

## **FOR LEASE**

**Lease Rate:** NEGOTIABLE **Total Space** 900 - 42,000 SF

Lease Type: NNN Lease Term:

| SPACE   | SPACE USE        | LEASE RATE | LEASE TYPE | SIZE (SF) | TERM       | COMMENTS                               |
|---------|------------------|------------|------------|-----------|------------|----------------------------------------|
| Unit 1  | Community Center | NEGOTIABLE | NNN        | 21,248 SF | Negotiable | Lease by Tractor Supply<br>Company     |
| Unit 2  | Community Center | NEGOTIABLE | NNN        | 16,376 SF | Negotiable |                                        |
| Unit 3  | Community Center | NEGOTIABLE | NNN        | 7,850 SF  | Negotiable | Finished Office Space                  |
| Unit 6  | Medical          | NEGOTIABLE | NNN        | 3,294 SF  | Negotiable | Medical Office Space                   |
| Unit 7  | Community Center | NEGOTIABLE | NNN        | 9,875 SF  | Negotiable |                                        |
| Unit 8  | Community Center | NEGOTIABLE | NNN        | 900 SF    | Negotiable | Former Barber Shop                     |
| Unit 10 | Community Center | NEGOTIABLE | NNN        | 2,000 SF  | Negotiable | Leased by Hungry<br>Howie's Restaurant |
| Unit 11 | Community Center | NEGOTIABLE | NNN        | 2,400 SF  | Negotiable |                                        |
| Unit 13 | Community Center | NEGOTIABLE | NNN        | 3,500 SF  | Negotiable | Leased Gamers R Us                     |
| Unit 17 | Community Center | NEGOTIABLE | NNN        | 17,500 SF | Negotiable | Retail Space                           |
| Unit 19 | Community Center | NEGOTIABLE | NNN        | 6,023 SF  | Negotiable |                                        |
| Unit 20 | Community Center | NEGOTIABLE | NNN        | 4,327 SF  | Negotiable |                                        |
| Unit 21 | Community Center | NEGOTIABLE | NNN        | 2,000 SF  | Negotiable |                                        |
| Unit 25 | Community Center | NEGOTIABLE | NNN        | 4,219 SF  | Negotiable |                                        |
| Unit 29 | Community Center | NEGOTIABLE | NNN        | 4,703 SF  | Negotiable |                                        |