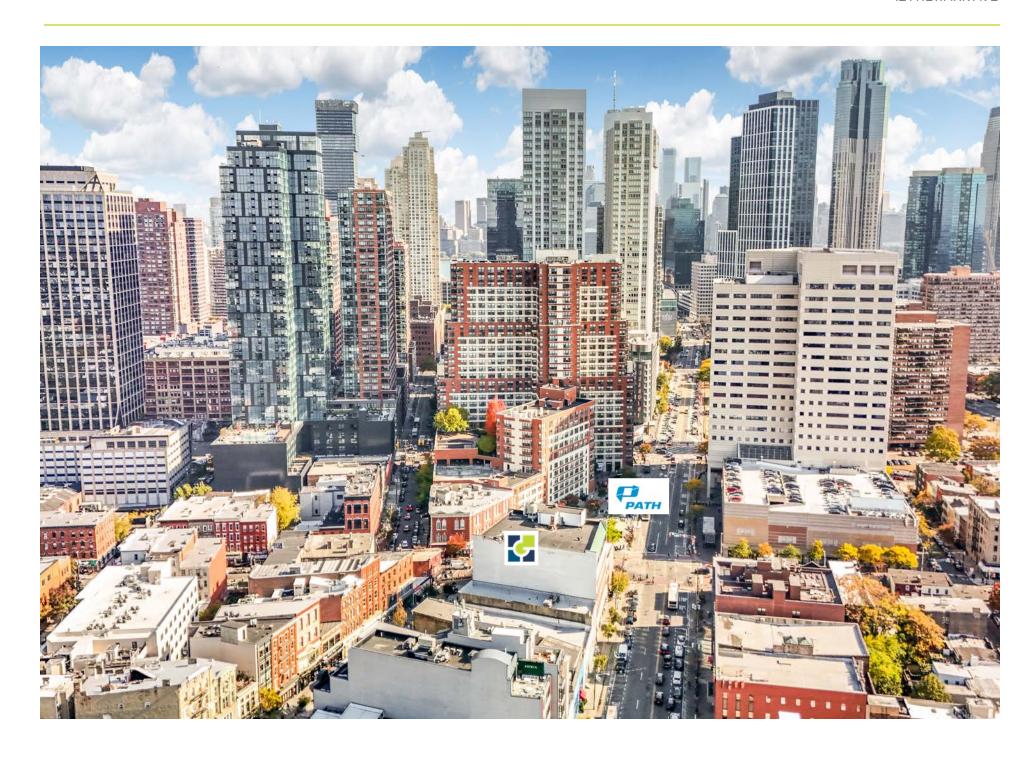

# Full Floor Medical Office Space Available On Pedestrian Plaza!

- Join thriving Medical Arts building at 121 Newark Ave—Jersey
   City's only boutique office building sitting directly on top of Grove
   Street Path Station and Restaurant Row
- Strong cotenancy featuring Spine & Sport Health Center, Heights Orthodontics, JC Oral Surgery, Vita Dental Arts and Raj Mukerji State Legislative Offices
- Significant capital improvement project completed in 2024 featuring new facade, brand new elevator mechanicals, lobby renovation, common bathrooms and new entrance vestibule
- The commute to Manhattan is the best available which provides an 11 minute commute to World Trade Center and an 18 minute ride to Midtown Manhattan (33rd St. & 6th Ave).
- Additional 4,000SF full floor opportunity at 175 Newark
   Avenue with private parking lot