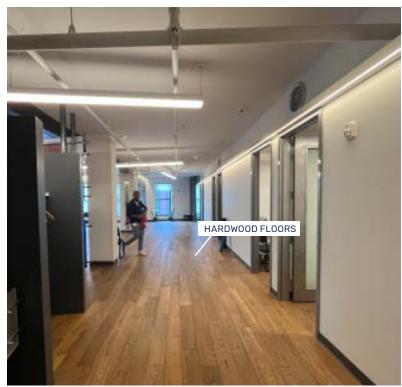

### **DESCRIPTION**

THIRD FLOOR OFFERS A RARE
OPPORTUNITY TO CONSOLIDATE
BOTH THE BLUE AND RED SPACES
TO CREATE A NEAR FULL FLOOR
SPACE. WITH LIGHT FROM NEWARK
AND COLUMBUS AVE AND ACCESS TO
SHARED BATHROOMS IN HALLWAY.