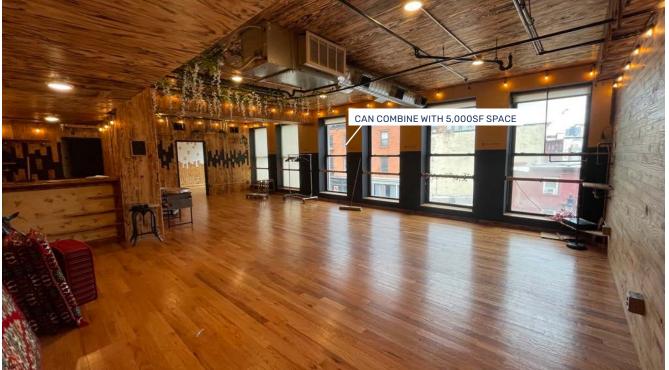

### **DESCRIPTION**

THIRD FLOOR OFFERS A RARE
OPPORTUNITY TO CONSOLIDATE
BOTH THE BLUE AND RED SPACES
TO CREATE A NEAR FULL FLOOR
SPACE. WITH LIGHT FROM NEWARK
AND COLUMBUS AVE AND ACCESS TO
SHARED BATHROOMS IN HALLWAY.

#### **SPACE 2**

5,000SF