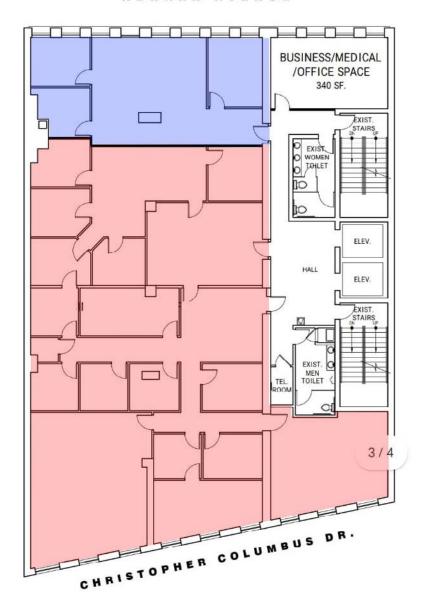

### **DESCRIPTION**

THIRD FLOOR OFFERS A RARE
OPPORTUNITY TO CONSOLIDATE
BOTH THE BLUE AND RED SPACES
TO CREATE A NEAR FULL FLOOR
SPACE. WITH LIGHT FROM NEWARK
AND COLUMBUS AVE AND ACCESS TO
SHARED BATHROOMS IN HALLWAY.

#### SPACE 1

1,000SF

#### **SPACE 2**

5,000SF