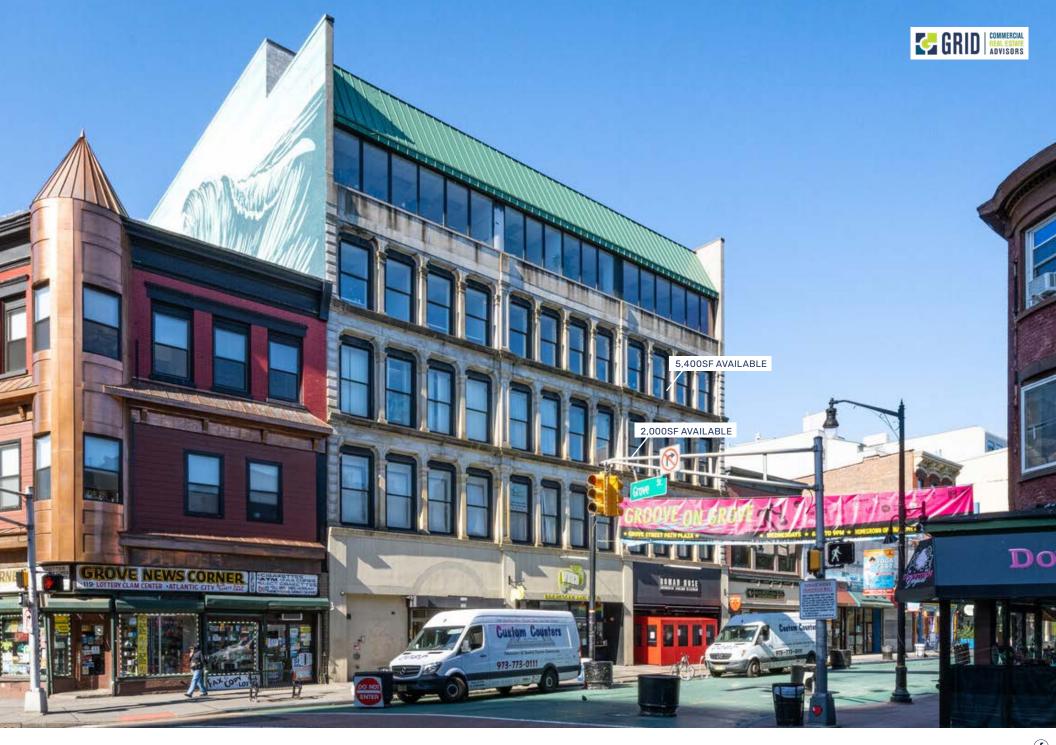

# **121 NEWARK AVENUE**

JERSEY CITY, NJ 07302

Gregory D. Edgell

Licensed Real Estate Broker C: (973) 610-5145 greg@gridrealestate.biz

# Full Floor Medical Office Space Available On Pedestrian Plaza!

- Join thriving Medical Arts building at 121 Newark Ave—Jersey
   City's only boutique office building sitting directly on top of Grove
   Street Path Station and Restaurant Row
- Strong cotenancy featuring Spine & Sport Health Center, Heights Orthodontics, JC Oral Surgery, Vita Dental Arts and Raj Mukerji State Legislative Offices
- Significant capital improvement project completed in 2024 featuring new facade, brand new elevator mechanicals, lobby renovation, common bathrooms and new entrance vestibule
- The commute to Manhattan is the best available which provides an 11 minute commute to World Trade Center and an 18 minute ride to Midtown Manhattan (33rd St. & 6th Ave).
- Additional 4,000SF full floor opportunity at 175 Newark
   Avenue with private parking lot