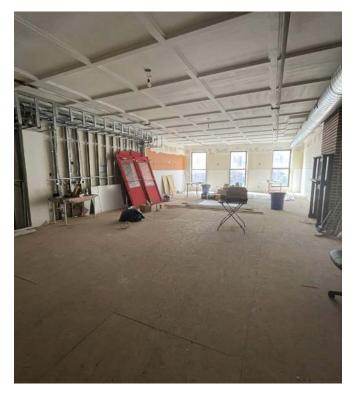

### **DESCRIPTION**

THIRD FLOOR OFFERS A RARE
OPPORTUNITY TO CONSOLIDATE
BOTH THE BLUE AND RED SPACES
TO CREATE A NEAR FULL FLOOR
SPACE. WITH LIGHT FROM NEWARK
AND COLUMBUS AVE AND ACCESS TO
SHARED BATHROOMS IN HALLWAY.

#### SPACE 1

1,000SF

#### **SPACE 2**

5,000SF