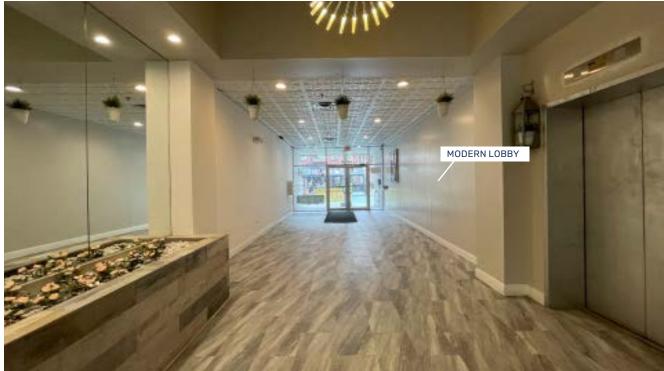

# Full Floor Medical Office Space Available On Pedestrian Plaza!

- Join thriving Medical Arts building at 121 Newark Ave—Jersey
   City's only boutique office building sitting directly on top of Grove
   Street Path Station and Restaurant Row
- Strong cotenancy featuring Spine & Sport Health Center, Heights Orthodontics, JC Oral Surgery, Vita Dental Arts and Raj Mukerji State Legislative Offices
- Significant capital improvement project completed in 2024 featuring new facade, brand new elevator mechanicals, lobby renovation, common bathrooms and new entrance vestibule
- The commute to Manhattan is the best available which provides an 11 minute commute to World Trade Center and an 18 minute ride to Midtown Manhattan (33rd St. & 6th Ave).
- Additional 4,000SF full floor opportunity at 175 Newark
   Avenue with private parking lot