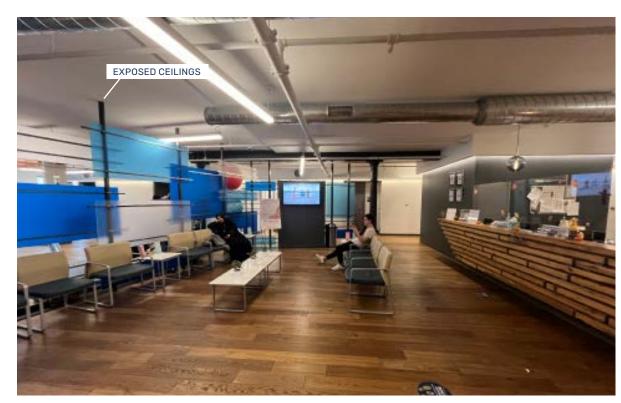

### **DESCRIPTION**

THIRD FLOOR OFFERS A RARE
OPPORTUNITY TO CONSOLIDATE
BOTH THE BLUE AND RED SPACES
TO CREATE A NEAR FULL FLOOR
SPACE. WITH LIGHT FROM NEWARK
AND COLUMBUS AVE AND ACCESS TO
SHARED BATHROOMS IN HALLWAY.