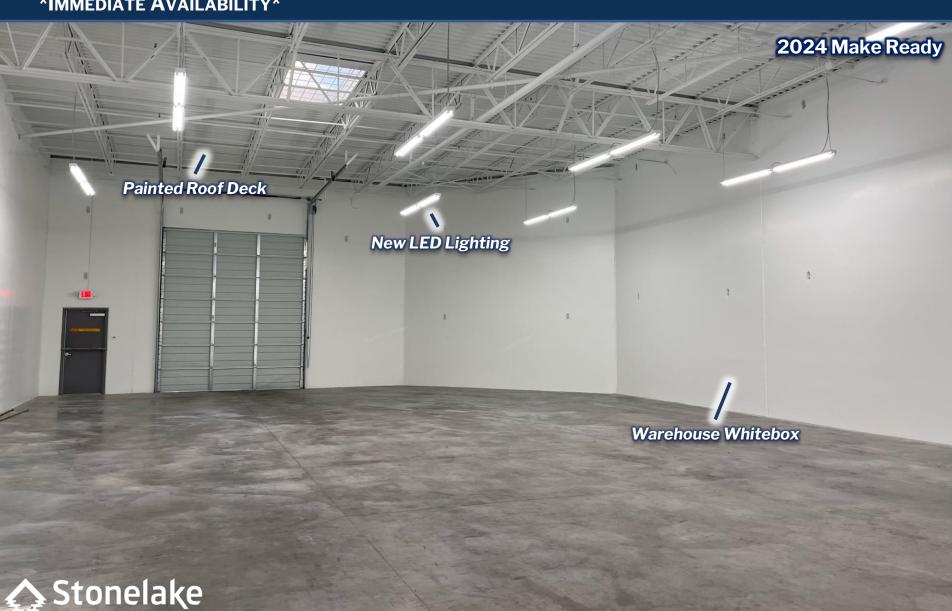

#### **SPACE FOR LEASE - INFORMATION**

- 6.987 SF Available
  - 1,633-sf Office
  - 5,354-sf Warehouse
- 1,200-sf of HVAC Warehouse
- 19' Clear Height
- 2 Drive-In Doors
  - Option to convert 1 door to semi-dock
- 2024 Make Ready
  - Warehouse Whitebox
  - Warehouse LEDs
  - Painted Roof Deck
  - New Office Flooring
- Ample employee parking
- Visibility from Forest Lane
- 2022 Roof Replacement
- Industrial Zoning
- Immediate Availability

6,987 SF AVAILABLE 3000 Forest Ln Suite 300-400, Garland, TX Garland Submarket

\*IMMEDIATE AVAILABILITY\*

2024 Make Ready

6,987 SF AVAILABLE 3000 Forest Ln Suite 300-400, Garland, TX Garland Submarket

6,987 SF AVAILABLE 3000 Forest Ln Suite 300-400, Garland, TX Garland Submarket

\*IMMEDIATE AVAILABILITY\*

2024 Make Ready

6,987 SF AVAILABLE 3000 Forest Ln Suite 300-400, Garland, TX Garland Submarket

6,987 SF AVAILABLE 3000 Forest Ln Suite 300-400, Garland, TX Garland Submarket