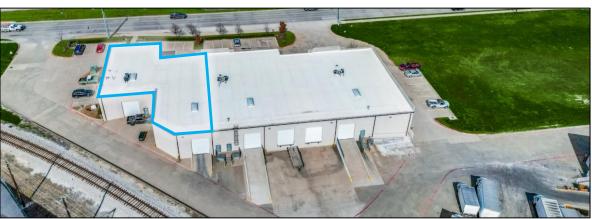

6,987 SF AVAILABLE 3000 Forest Ln Suite 300-400, Garland, TX Garland Submarket

\*IMMEDIATE AVAILABILITY\*

2024 Make Ready

6,987 SF AVAILABLE 3000 Forest Ln Suite 300-400, Garland, TX Garland Submarket

6,987 SF AVAILABLE 3000 Forest Ln Suite 300-400, Garland, TX Garland Submarket

\*IMMEDIATE AVAILABILITY\*

2024 Make Ready

6,987 SF AVAILABLE 3000 Forest Ln Suite 300-400, Garland, TX Garland Submarket

6,987 SF AVAILABLE 3000 Forest Ln Suite 300-400, Garland, TX Garland Submarket