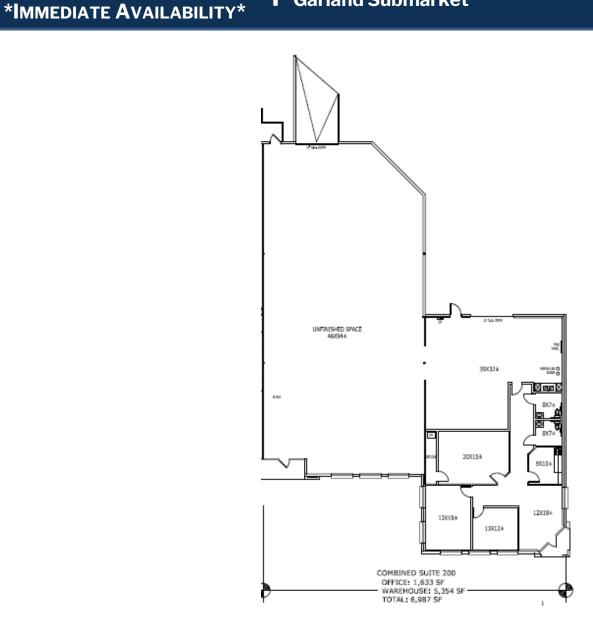

#### **SPACE FOR LEASE - INFORMATION**

- 6.987 SF Available
  - 1,633-sf Office
  - 5,354-sf Warehouse
- 1,200-sf of HVAC Warehouse
- 19' Clear Height
- 2 Drive-In Doors
  - Option to convert 1 door to semi-dock
- 2024 Make Ready
  - Warehouse Whitebox
  - Warehouse LEDs
  - Painted Roof Deck
  - New Office Flooring
- Ample employee parking
- Visibility from Forest Lane
- 2022 Roof Replacement
- Industrial Zoning
- Immediate Availability

#### **JOHNNY ANDERSON**

JANDERSON@LEE-ASSOCIATES.COM 512-897-6000

6,987 SF AVAILABLE 3000 Forest Ln Suite 300-400, Garland, TX Garland Submarket

| SF Breakdown: |          |
|---------------|----------|
| Office        | 1,633-sf |
| Warehouse     | 5,354-sf |
| TOTAL:        | 6,987-sf |