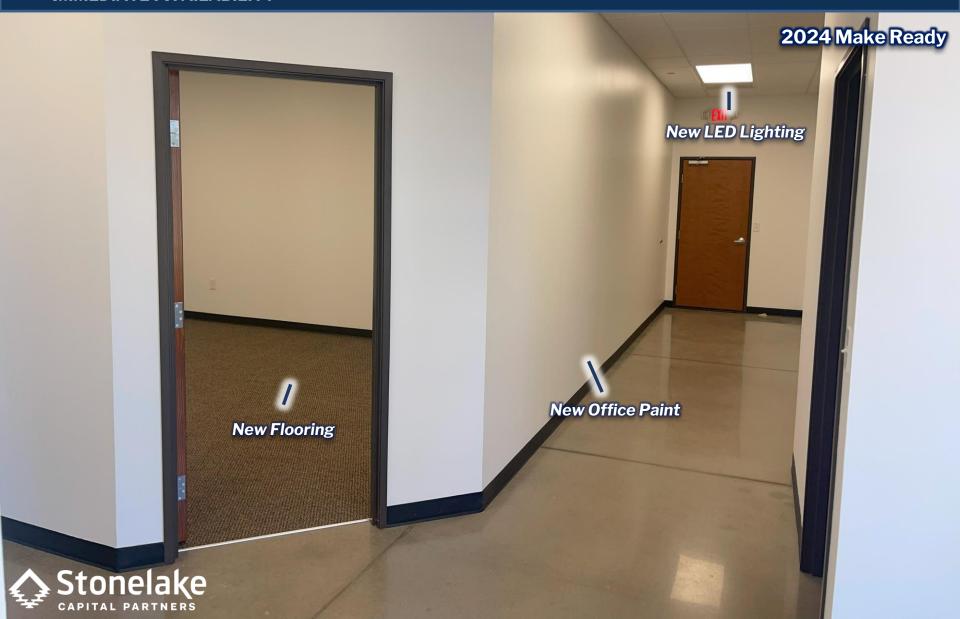

#### **SPACE FOR LEASE - INFORMATION**

- 6.987 SF Available
  - 1,633-sf Office
  - 5,354-sf Warehouse
- 1,200-sf of HVAC Warehouse
- 19' Clear Height
- 2 Drive-In Doors
  - Option to convert 1 door to semi-dock
- 2024 Make Ready
  - Warehouse Whitebox
  - Warehouse LEDs
  - Painted Roof Deck
  - New Office Flooring
- Ample employee parking
- Visibility from Forest Lane
- 2022 Roof Replacement
- Industrial Zoning
- Immediate Availability

6,987 SF AVAILABLE 3000 Forest Ln Suite 300-400, Garland, TX Garland Submarket

\*IMMEDIATE AVAILABILITY\*

2024 Make Ready

6,987 SF AVAILABLE 3000 Forest Ln Suite 300-400, Garland, TX Garland Submarket

6,987 SF AVAILABLE 3000 Forest Ln Suite 300-400, Garland, TX Garland Submarket

\*IMMEDIATE AVAILABILITY\*

2024 Make Ready

6,987 SF AVAILABLE 3000 Forest Ln Suite 300-400, Garland, TX Garland Submarket

6,987 SF AVAILABLE 3000 Forest Ln Suite 300-400, Garland, TX Garland Submarket