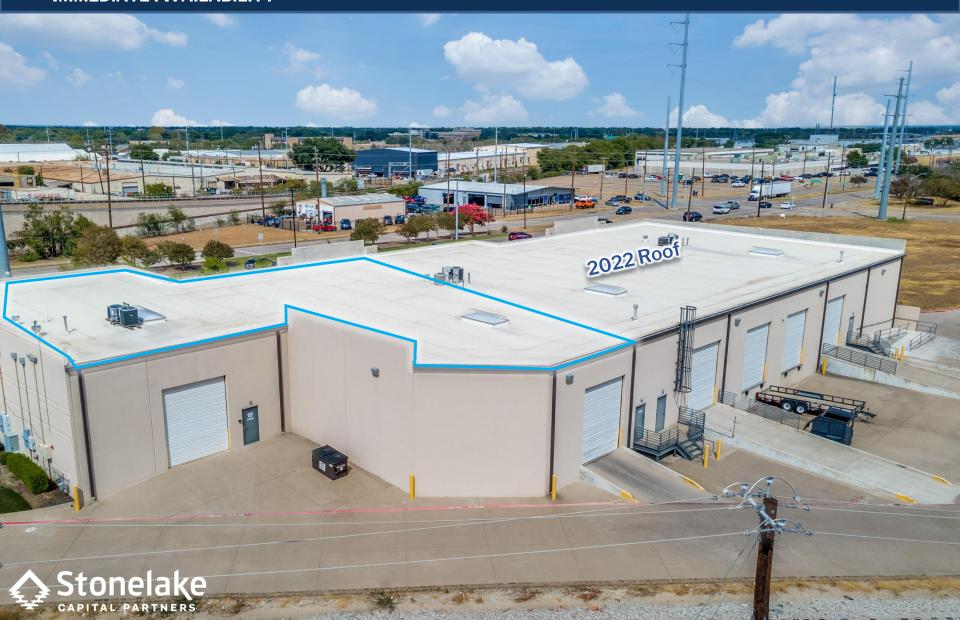

#### **SPACE FOR LEASE - INFORMATION**

- 6.987 SF Available
  - 1,633-sf Office
  - 5,354-sf Warehouse
- 1,200-sf of HVAC Warehouse
- 19' Clear Height
- 2 Drive-In Doors
  - Option to convert 1 door to semi-dock
- 2024 Make Ready
  - Warehouse Whitebox
  - Warehouse LEDs
  - Painted Roof Deck
  - New Office Flooring
- Ample employee parking
- Visibility from Forest Lane
- 2022 Roof Replacement
- Industrial Zoning
- Immediate Availability

\*IMMEDIATE AVAILABILITY\*

6,987 SF AVAILABLE 3000 Forest Ln Suite 300-400, Garland, TX Garland Submarket

6,987 SF AVAILABLE 3000 Forest Ln Suite 300-400, Garland, TX Garland Submarket

6,987 SF AVAILABLE 3000 Forest Ln Suite 300-400, Garland, TX Garland Submarket