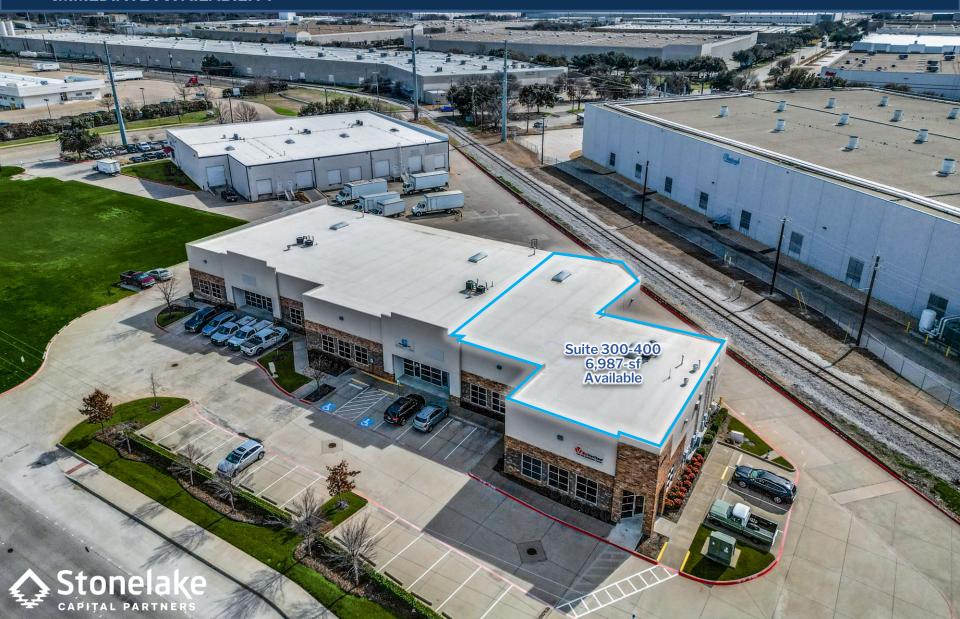

6,987 SF AVAILABLE 3000 Forest Ln Suite 300-400, Garland, TX Garland Submarket

6,987 SF AVAILABLE 3000 Forest Ln Suite 300-400, Garland, TX Garland Submarket

\*IMMEDIATE AVAILABILITY\*

\*IMMEDIATE AVAILABILITY\*

6,987 SF AVAILABLE 3000 Forest Ln Suite 300-400, Garland, TX Garland Submarket

6,987 SF AVAILABLE 3000 Forest Ln Suite 300-400, Garland, TX Garland Submarket

6,987 SF AVAILABLE 3000 Forest Ln Suite 300-400, Garland, TX Garland Submarket