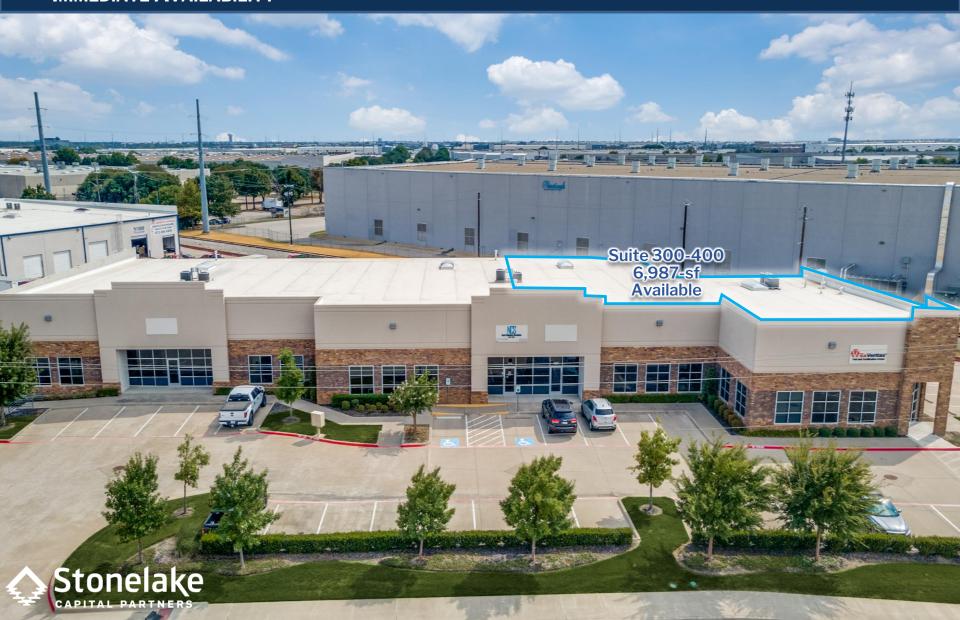

6,987 SF AVAILABLE 3000 Forest Ln Suite 300-400, Garland, TX Garland Submarket

6,987 SF AVAILABLE 3000 Forest Ln Suite 300-400, Garland, TX Garland Submarket

\*IMMEDIATE AVAILABILITY\*

#### **SPACE FOR LEASE - INFORMATION**

- 6.987 SF Available
  - 1,633-sf Office
  - 5,354-sf Warehouse
- 1,200-sf of HVAC Warehouse
- 19' Clear Height
- 2 Drive-In Doors
  - Option to convert 1 door to semi-dock
- 2024 Make Ready
  - Warehouse Whitebox
  - Warehouse LEDs
  - Painted Roof Deck
  - New Office Flooring
- Ample employee parking
- Visibility from Forest Lane
- 2022 Roof Replacement
- Industrial Zoning
- Immediate Availability