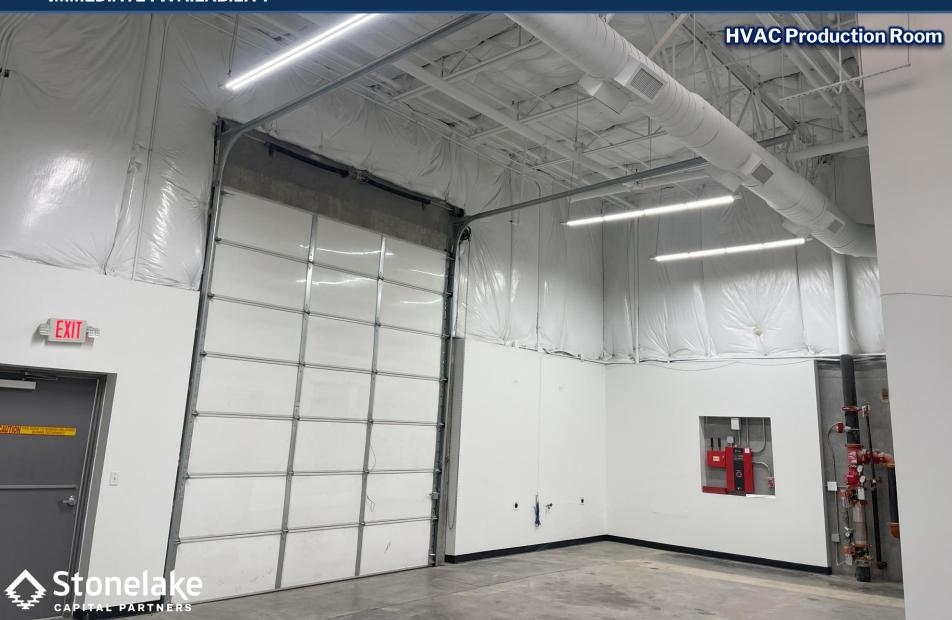

#### **SPACE FOR LEASE - INFORMATION**

- 6.987 SF Available
  - 1,633-sf Office
  - 5,354-sf Warehouse
- 1,200-sf of HVAC Warehouse
- 19' Clear Height
- 2 Drive-In Doors
  - Option to convert 1 door to semi-dock
- 2024 Make Ready
  - Warehouse Whitebox
  - Warehouse LEDs
  - Painted Roof Deck
  - New Office Flooring
- Ample employee parking
- Visibility from Forest Lane
- 2022 Roof Replacement
- Industrial Zoning
- Immediate Availability

6,987 SF AVAILABLE 3000 Forest Ln Suite 300-400, Garland, TX Garland Submarket

\*IMMEDIATE AVAILABILITY\*

2024 Make Ready

6,987 SF AVAILABLE 3000 Forest Ln Suite 300-400, Garland, TX Garland Submarket

6,987 SF AVAILABLE 3000 Forest Ln Suite 300-400, Garland, TX Garland Submarket

\*IMMEDIATE AVAILABILITY\*

2024 Make Ready

6,987 SF AVAILABLE 3000 Forest Ln Suite 300-400, Garland, TX Garland Submarket

6,987 SF AVAILABLE 3000 Forest Ln Suite 300-400, Garland, TX Garland Submarket