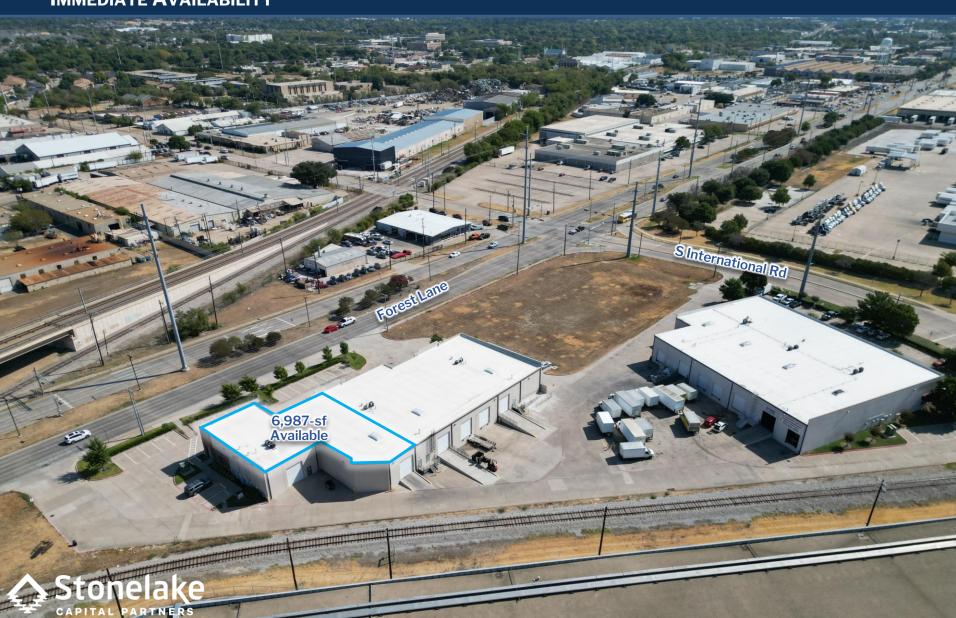

6,987 SF AVAILABLE 3000 Forest Ln Suite 300-400, Garland, TX Garland Submarket

6,987 SF AVAILABLE 3000 Forest Ln Suite 300-400, Garland, TX Garland Submarket

\*IMMEDIATE AVAILABILITY\*

#### **SPACE FOR LEASE - INFORMATION**

- 6.987 SF Available
  - 1,633-sf Office
  - 5,354-sf Warehouse
- 1,200-sf of HVAC Warehouse
- 19' Clear Height
- 2 Drive-In Doors
  - Option to convert 1 door to semi-dock
- 2024 Make Ready
  - Warehouse Whitebox
  - Warehouse LEDs
  - Painted Roof Deck
  - New Office Flooring
- Ample employee parking
- Visibility from Forest Lane
- 2022 Roof Replacement
- Industrial Zoning
- Immediate Availability

\*IMMEDIATE AVAILABILITY\*

6,987 SF AVAILABLE 3000 Forest Ln Suite 300-400, Garland, TX Garland Submarket

6,987 SF AVAILABLE 3000 Forest Ln Suite 300-400, Garland, TX Garland Submarket

6,987 SF AVAILABLE 3000 Forest Ln Suite 300-400, Garland, TX Garland Submarket