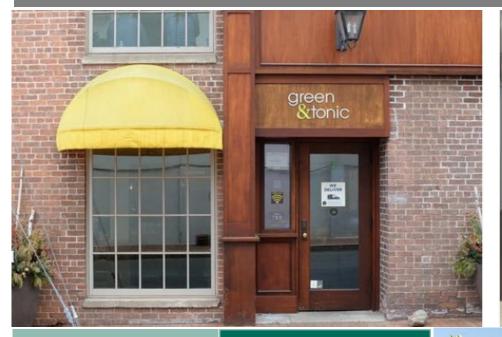

### NEW CANAAN Downtown Retail Space

### 5 Burtis Avenue/130 Main Street

#### RETAILER READY 775 SF RETAIL

Fully Equipped Coffee/Bubble Tea Shop

- Conveniently located in downtown New Canaan; one of the wealthiest communities in Connecticut.
- Strategic location steps from the heart of Main Street; walking distance to restaurants, and shops.
- Five minute walk to New Canaan train station
- Minutes to Merritt Parkway, Exit 37