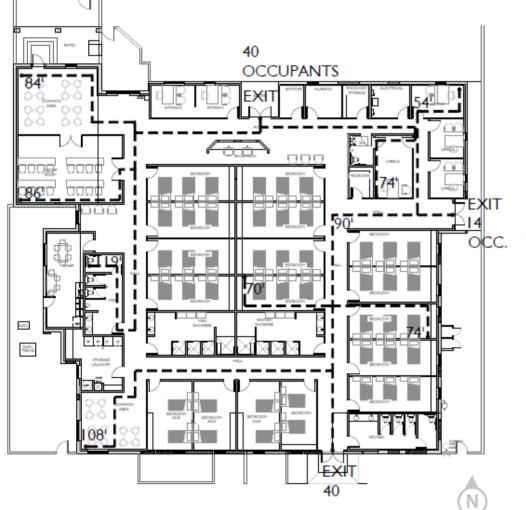

## Proposed and Approved Drug and Alcohol Treatment Center Layout (47 Beds)

<u>SLEEPING AREA:</u> 4142 S.F. 1560 S.F. TOTAL 5702 S.F. / 120 = 47.5 OCCUPANTS

OUTPATIENTS AREAS: 2042 MEN REST ROOM 831 SHOWERS 320 WOMEN REST ROOM TOTAL 3,193 / 100 = 31.9

OFFICE/ LAUNDRY:

OFFICE, MEDICINE, BREAK ROOM 2,085 / 150= 13.9 OCCUPANTS

TOTAL OCCUPANTS 93.3 = 94 OCCUPANTS

Jason Abraham Shaltiel Commercial Properties +1 520 546 2791 jshaltiel@picor.com Thomas J. Nieman Principal, Office Properties +1 520 546 2728 tnieman@picor.com