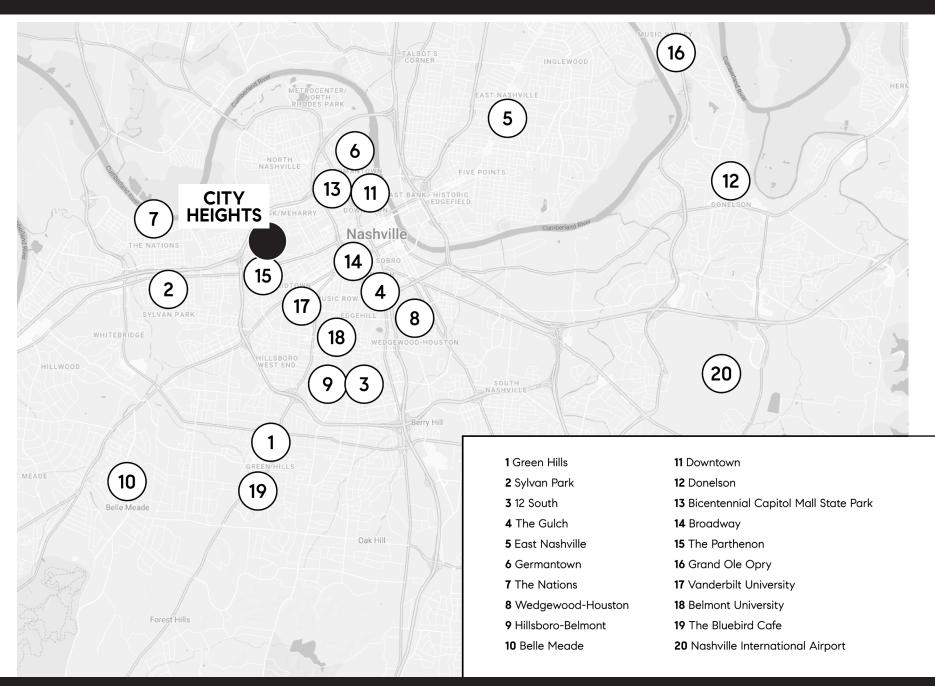

### **ABOUT CITY HEIGHTS**

City Heights is a rapidly growing district ideally positioned near some of Nashville's most iconic neighborhoods, such as Midtown, The Gulch, Sylvan Park, and The Nations. Its strategic location and growing popularity among residents make it an excellent opportunity for commercial businesses to invest. The area's increasing residential density and proximity to key urban centers create a vibrant market with strong demand for a variety of services and retail options. Current tenants at City Heights include Burn Boot Camp, Retrograde Coffee, A-ROI by Smiley Thai, and Sanctuary Salon.