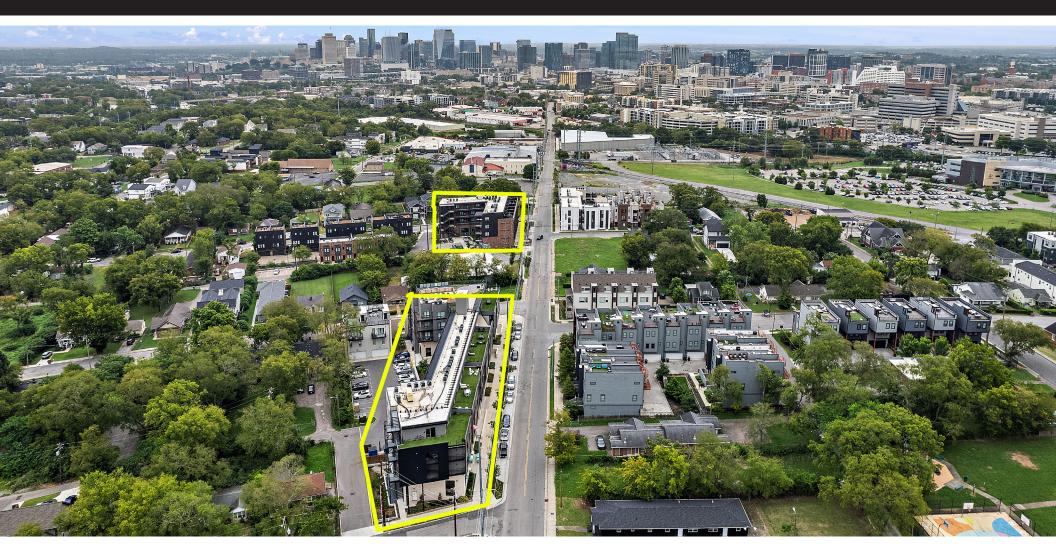

## FOR LEASE City Heights 2600 + 2700 CLIFTON AVENUE, NASHVILLE, TN 37209

### **ABOUT CITY HEIGHTS**

City Heights is a rapidly growing district ideally positioned near some of Nashville's most iconic neighborhoods, such as Midtown, The Gulch, Sylvan Park, and The Nations. Its strategic location and growing popularity among residents make it an excellent opportunity for commercial businesses to invest. The area's increasing residential density and proximity to key urban centers create a vibrant market with strong demand for a variety of services and retail options. Current tenants at City Heights include Burn Boot Camp, Retrograde Coffee, A-ROI by Smiley Thai, and Sanctuary Salon.