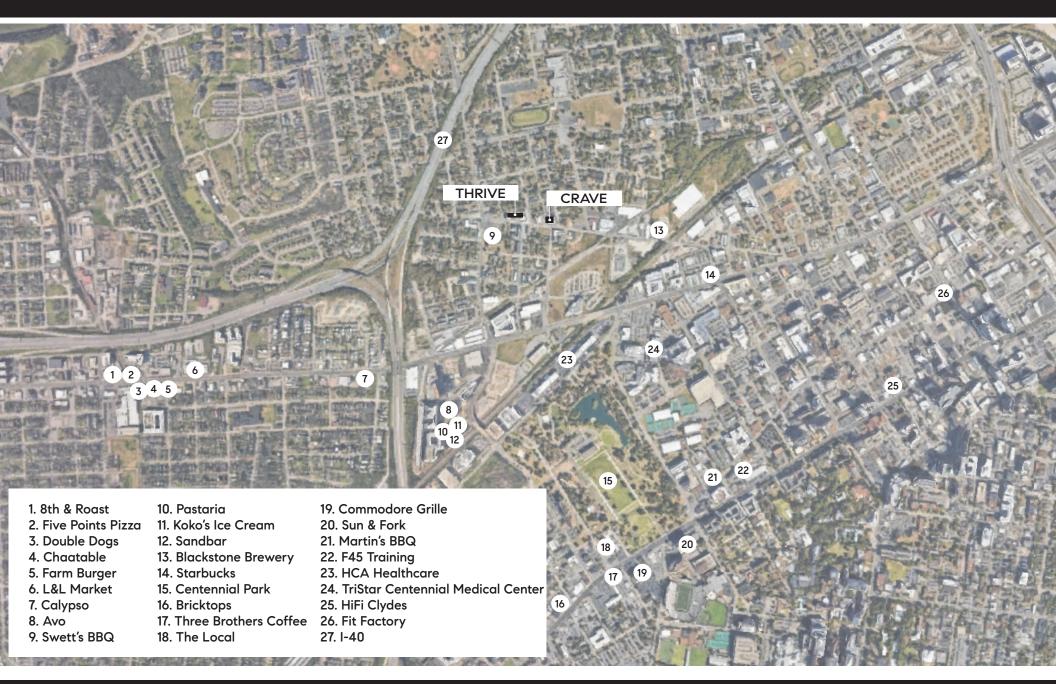

### **ABOUT CITY HEIGHTS**

City Heights is a rapidly growing district ideally positioned near some of Nashville's most iconic neighborhoods, such as Midtown, The Gulch, Sylvan Park, and The Nations. Its strategic location and growing popularity among residents make it an excellent opportunity for commercial businesses to invest. The area's increasing residential density and proximity to key urban centers create a vibrant market with strong demand for a variety of services and retail options. Current tenants at City Heights include Burn Boot Camp, Retrograde Coffee, A-ROI by Smiley Thai, and Sanctuary Salon.