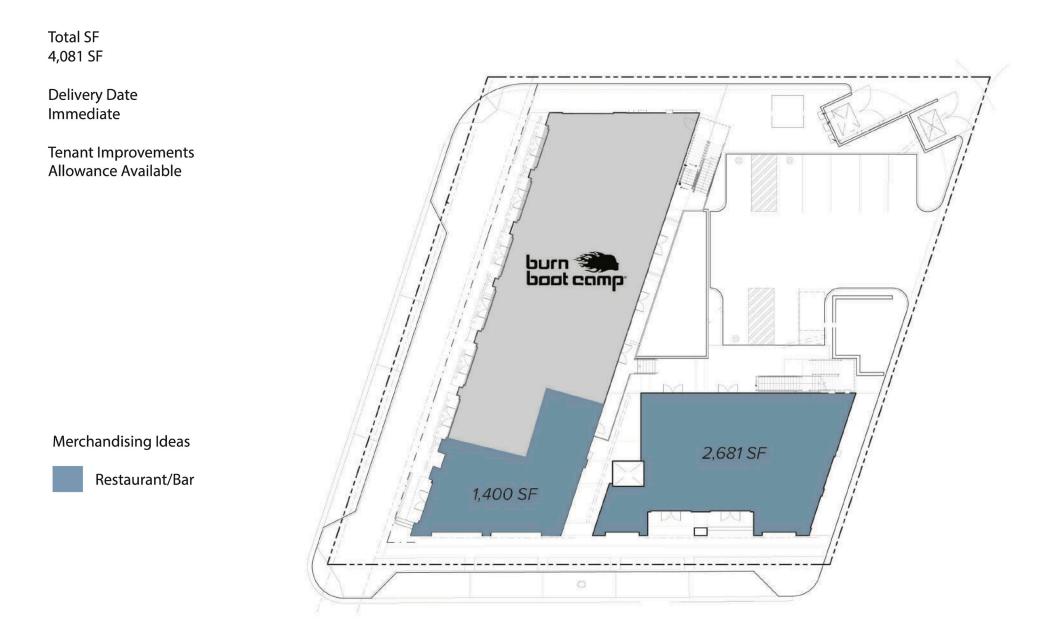

ideally positioned near some of Nashville's most iconic neighborhoods, such as Midtown, The Gulch, Sylvan Park, and The Nations. Its strategic location and growing popularity among residents make it an excellent opportunity for commercial businesses to invest. The area's increasing residential density and proximity to key urban centers create a vibrant market with strong demand for a variety of services and retail options. Current tenants at City Heights include Burn Boot Camp, Retrograde Coffee, A-ROI by Smiley Thai, and Sanctuary Salon.

## for lease THRIVE

2700 CLIFTON AVENUE, NASHVILLE, TN 37209



## FOR LEASE THRIVE 2700 CLIFTON AVENUE, NASHVILLE, TN 37209



## FOR LEASE CRAVE 2600 CLIFTON AVENUE, NASHVILLE, TN 37209



## FOR LEASE CRAVE 2600 CLIFTON AVENUE, NASHVILLE, TN 37209



## **Current Tenant Build Outs**

2600 + 2700 CLIFTON AVENUE, NASHVILLE, TN 37209











## FOR LEASE City Heights 2600 + 2700 CLIFTON AVENUE, NASHVILLE, TN 37209



## FOR LEASE City Heights

#### 2600 + 2700 CLIFTON AVENUE, NASHVILLE, TN 37209



## FOR LEASE City Heights 2600 + 2700 CLIFTON AVENUE, NASHVILLE, TN 37209





#### JAMIE BRANDENBURG, SIOR

Commercial Real Estate Advisor jamie@industrialtn.com M 615.487.2100



#### WES WRAY

Leasing Specialist wes@industrialtn.com M 270.320.7522