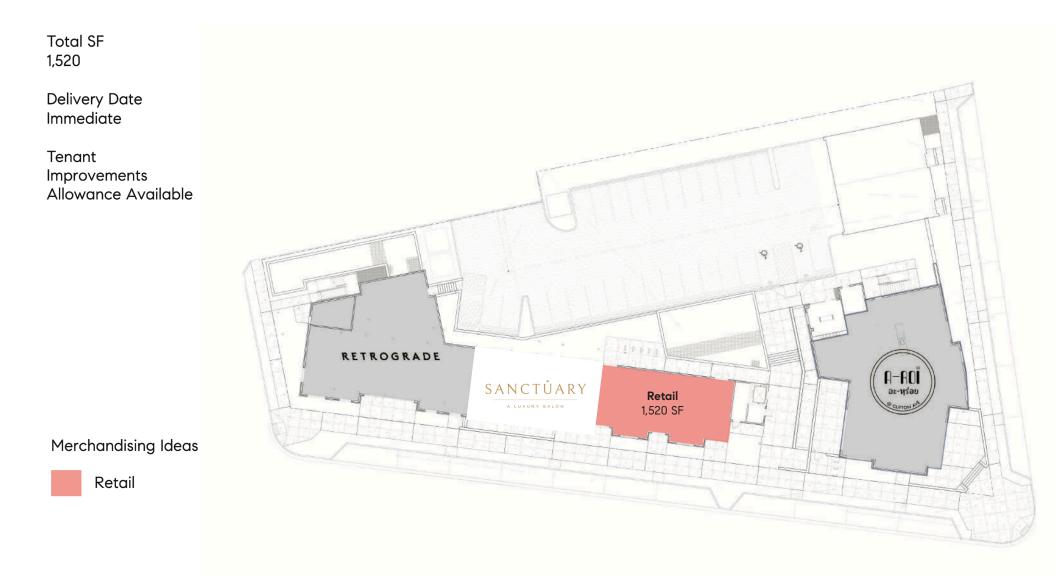

## **Current Tenant Build Outs**

2600 + 2700 CLIFTON AVENUE, NASHVILLE, TN 37209

### **ABOUT CITY HEIGHTS**

City Heights is a rapidly growing district ideally positioned near some of Nashville's most iconic neighborhoods, such as Midtown, The Gulch, Sylvan Park, and The Nations. Its strategic location and growing popularity among residents make it an excellent opportunity for commercial businesses to invest. The area's increasing residential density and proximity to key urban centers create a vibrant market with strong demand for a variety of services and retail options. Current tenants at City Heights include Burn Boot Camp, Retrograde Coffee, A-ROI by Smiley Thai, and Sanctuary Salon.