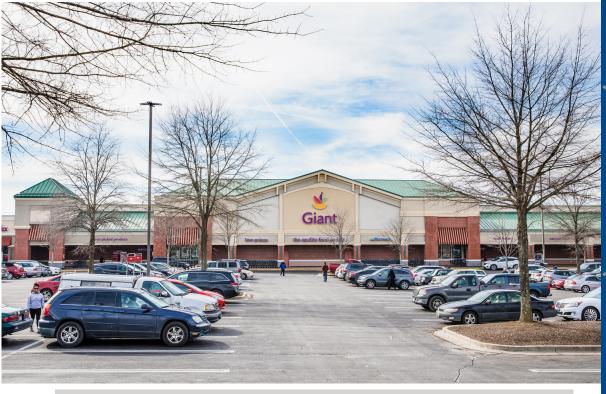

## MANOKEEK VILLAGE CENTER

Manning Rd, Berry Rd (RT 288) & Indian Head Highway (RT 210) Accokeek, Maryland

Total Rental Area Size: 74,470 SF Traffic Counts:

Anchor Tenant: Berry Road 36K VPD
Giant Indian Head Highway 47K VPD

- Giant anchors this community shopping center situated at the 83k VPD intersection of Indian Head Highway and Berry Road, two of the main commuter routes in Prince George's County.
- Located along the main transportation artery to and from Downtown Washington, D.C., Manokeek Village Center benefits from both its central location for the surrounding affluent residential community and proximity to employment hubs in the MSA.
- Convenient access to Washington, D.C. (12 miles) and moderately priced homes attract an affluent population of predominantly dual-income government employees to the area. Historic farms in the submarket have been acquired and developed into residential areas.