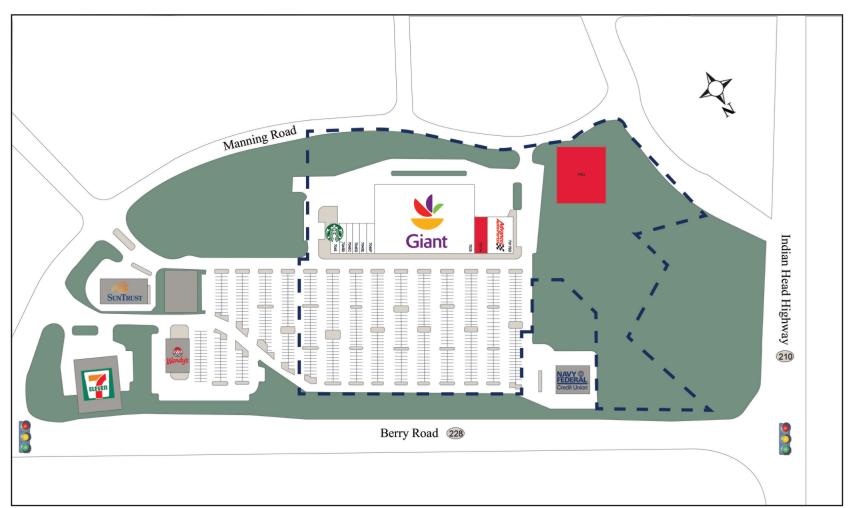

| TENANT:               | SUITE ID: | SF:    | TENANT:               | SUITE ID: | SF:    |
|-----------------------|-----------|--------|-----------------------|-----------|--------|
| AVAILABLE             | 7017A     | 2,000  | Smoke in the City BBQ | 7045C     | 1,600  |
| Advance Auto Parts    | 7017BD    | 7,587  | Superior Nails        | 7045D     | 1,600  |
| Giant                 | 7025      | 55,800 | Manokeek Cleaners     | 7045E     | 1,600  |
| Starbucks             | 7045A     | 1,483  | America's Best Wings  | 7045F     | 1,200  |
| Super Eastern Chinese | 7045B     | 1,600  | AVAILABLE             | PAD       | TBD    |
|                       |           |        |                       | Total:    | 74,470 |