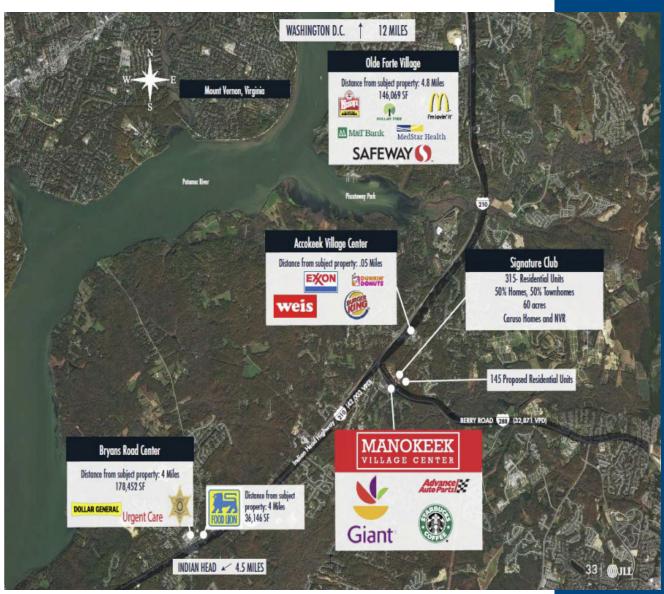

- Giant anchors this community shopping center situated at the 83k VPD intersection of Indian Head Highway and Berry Road, two of the main commuter routes in Prince George's County.
- Located along the main transportation artery to and from Downtown Washington, D.C., Manokeek Village Center benefits from both its central location for the surrounding affluent residential community and proximity to employment hubs in the MSA.
- Convenient access to Washington, D.C. (12 miles) and moderately priced homes attract an affluent population of predominantly dual-income government employees to the area. Historic farms in the submarket have been acquired and developed into residential areas.