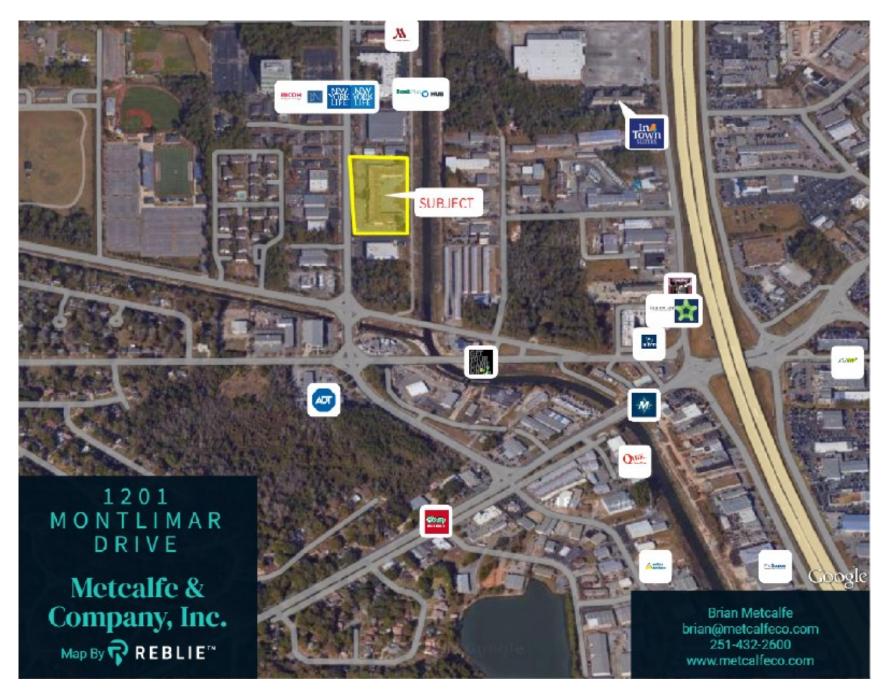

## FOR LEASE

Gateway Center West
Office/Service Center
"Mobile's Best Office Location"

Location: 1201 Montlimar Drive

Mobile, Alabama

Between Airport Blvd. and Michael Blvd.

**Building:** 

Size: 42,695± Rentable square feet