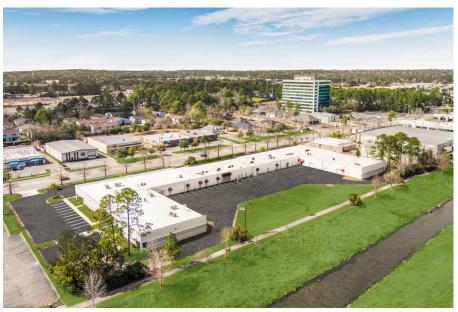

## FOR LEASE

Gateway Center West
Office/Service Center
"Mobile's Best Office Location"

Location: 1201 Montlimar Drive

Mobile, Alabama

Between Airport Blvd. and Michael Blvd.

**Building:** 

Size: 42,695± Rentable square feet

Type: Single story

Office/Service Center

Construction: All Masonry
Fire Protection: Fully sprinkled

Ceiling Height: 8' 6"± finished, 14"± to bar joists

Site:

Size: 4.31± acres

Parking Ratio: 5±/1,000 square feet

Front and rear access

Available Space: Suite 100 - 3,445± square feet

Suite 1000 - 4,705± square feet

Rental Rate: \$15.50 per square foot

The information provided for by the company is subject to errors, omissions, changes, prior sale or lease and withdrawal from the market without notice by the owner. This information has been gathered from sources that are deemed to be reliable, however there is no warranty or guarantee to its accuracy or validity. Subject property is owned or partially owned by Brian P. Metcalfe and Adam J. Metcalfe Licensed Real Estate Brokers in the State of Alabama.