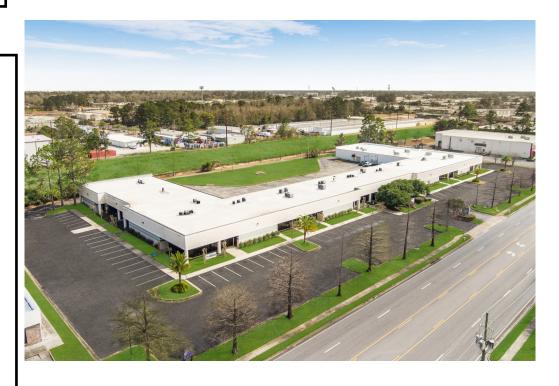

## FOR LEASE

Gateway Center West
Office/Service Center
"Mobile's Best Office Location"

Location: 1201 Montlimar Drive

Mobile, Alabama

Between Airport Blvd. and Michael Blvd.

**Building:** 

Size: 42,695± Rentable square feet

Type: Single story

Office/Service Center

Construction: All Masonry
Fire Protection: Fully sprinkled

Ceiling Height: 8' 6"± finished, 14"± to bar joists

Site:

Size: 4.31± acres

Parking Ratio: 5±/1,000 square feet

Front and rear access

Available Space: Suite 100 - 3,445± square feet

Suite 1000 - 4,705± square feet

Rental Rate: \$15.50 per square foot

The information provided for by the company is subject to errors, omissions, changes, prior sale or lease and withdrawal from the market without notice by the owner. This information has been gathered from sources that are deemed to be reliable, however there is no warranty or guarantee to its accuracy or validity. Subject property is owned or partially owned by Brian P. Metcalfe and Adam J. Metcalfe Licensed Real Estate Brokers in the State of Alabama.