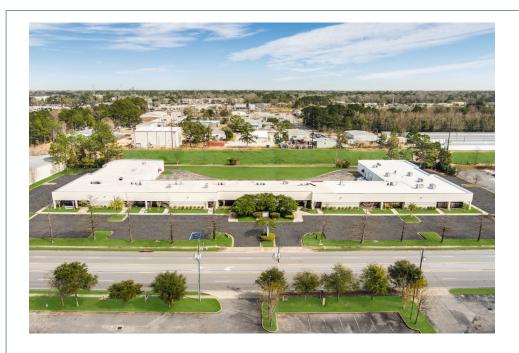

## FOR LEASE

Gateway Center West
Office/Service Center
"Mobile's Best Office Location"

Location: 1201 Montlimar Drive

Mobile, Alabama

Between Airport Blvd. and Michael Blvd.

**Building:** 

Size: 42,695± Rentable square feet

Type: Single story

Office/Service Center

Construction: All Masonry
Fire Protection: Fully sprinkled

Ceiling Height: 8' 6"± finished, 14"± to bar joists

Site:

Size: 4.31± acres

Parking Ratio: 5±/1,000 square feet

Front and rear access

Available Space: Suite 100 - 3,445± square feet

Suite 1000 - 4,705± square feet

Rental Rate: \$15.50 per square foot

The information provided for by the company is subject to errors, omissions, changes, prior sale or lease and withdrawal from the market without notice by the owner. This information has been gathered from sources that are deemed to be reliable, however there is no warranty or guarantee to its accuracy or validity. Subject property is owned or partially owned by Brian P. Metcalfe and Adam J. Metcalfe Licensed Real Estate Brokers in the State of Alabama.