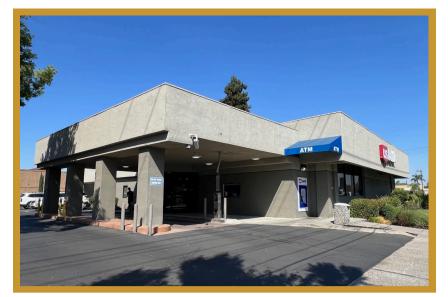

# For Lease 3501 Tully Road Modesto, CA 95356 ±4,050 SF

This exceptional office space, located at 3501 Tully Road in Modesto, offers ±4,050 square feet of well-maintained office space ideal for a wide range of professional uses. Situated in a high-traffic area with excellent visibility, this property is easily accessible and offers all the amenities needed for modern business operations. Whether you're expanding or relocating, this spacious office is the perfect solution for your growing team.