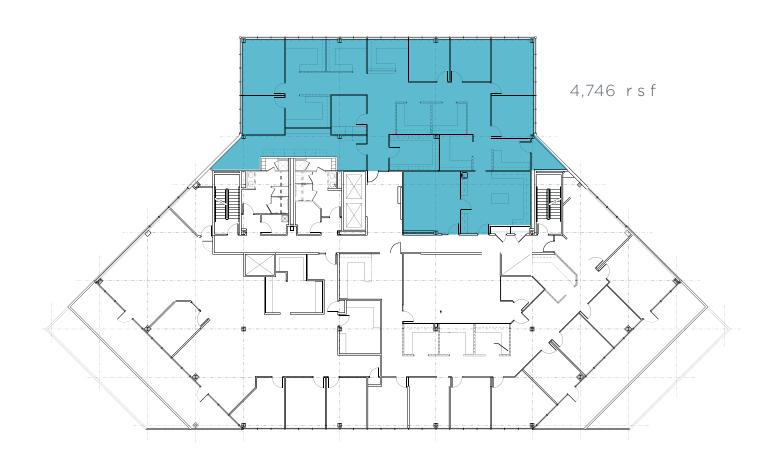

d just minutes from Cincinnati and CVG Airport, Park 75 is a smart choice for your business needs.

Professionally managed by Hemmer Management Group, Building C offers a 2,800 sf conference center, its own unique bistro cafe, an outdoor dining patio and an abundance of onsite parking.

## PROPERTY HIGHLIGHTS

- 21,319 rsf available
- Asking \$12.95/rsf NNN + janitorial
- Operating expenses estimated at \$6.50/rsf
- Onsite management
- Onsite bistro cafe and shared conference room
- Tremendous visibility from I-71/I-75
- Opportunity for building signage







## AVAILABILITY | Lower Level | 2,988 rsf







**BISTRO CAFE** 

**CONFERENCE FACILITY** 



4,017 (\$1





**OUTDOOR PATIO** 

**LOBBY** 

# AVAILABILITY | 2nd Floor | 2,823 rsf











# AVAILABILITY | 5th Floor | 4,746 rsf













### **NEARBY** | Amenities Within 2 Mile Radius



#### **DINING:**

Arby's
Bonefish Grill
Buona Vita Pizzeria
Burger King
Chipotle Mexican Grill
Dairy Queen
Domino's Pizza
Dunkin' Donuts
Gold Star Chili
Graeter's Ice Cream
Guru India
Jimmy John's

Joella's High Street LaRosa's Pizzaria McDonald's Miyako Sushi Montgomery Inn Montoyas Skyline Chili Oriental Wok Outback Steakhouse Papa John's Pizza Sandwich Block Deli Sweet Basil Thai

#### **BANKS**:

Fifth Third Bank
First Security Trust Bank
Heritage Bank
PNC Bank
US Bank

#### **AUTOMOTIVE:**

A&S Car Wash BP Oil Marathon Gas

#### OTHER:

Better Bodies Fitness
Cork and Bottle
Field & Stream
Footworks
Fort Mitchell Country Club
Home Depot
LA Fitness
Remke Biggs
Staples
Super 8 Motel
US Post Office
Walgreens



#### **LOCATION