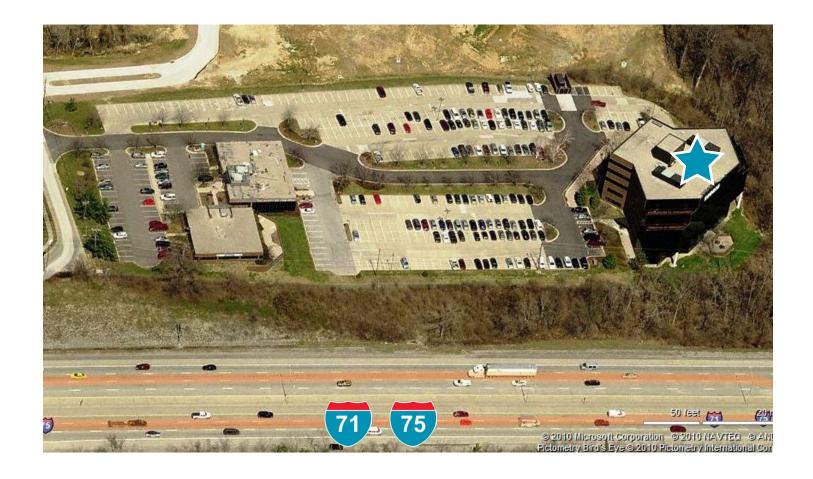

### OVERVIEW

With instant access to I-71/I-75 and located just minutes from Cincinnati and CVG Airport, Park 75 is a smart choice for your business needs.

Professionally managed by Hemmer Management Group, Building C offers a 2,800 sf conference center, its own unique bistro cafe, an outdoor dining patio and an abundance of onsite parking.

#### **LOCATION BY THE NUMBERS**

Immediate access to I-71/I-75 with quick access to I-275 and I-471

Retail-like visibility on I-71/I-75 for corporate recognition

CVG Airport serves an estimated **741,667** passengers monthly

I-71/I-75 has an estimated **128,000** average daily drivers