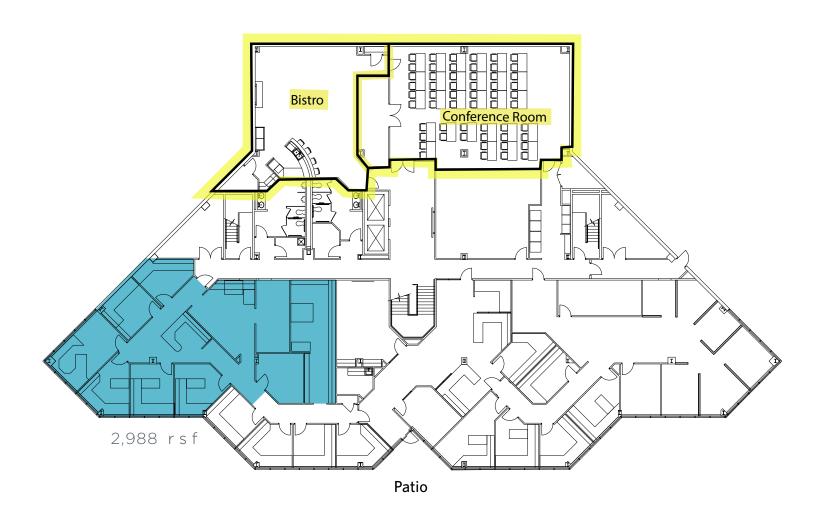

## AVAILABILITY | Lower Level | 2,988 rsf

**BISTRO CAFE** 

**CONFERENCE FACILITY** 

4,017 (\$1

**OUTDOOR PATIO** 

**LOBBY** 