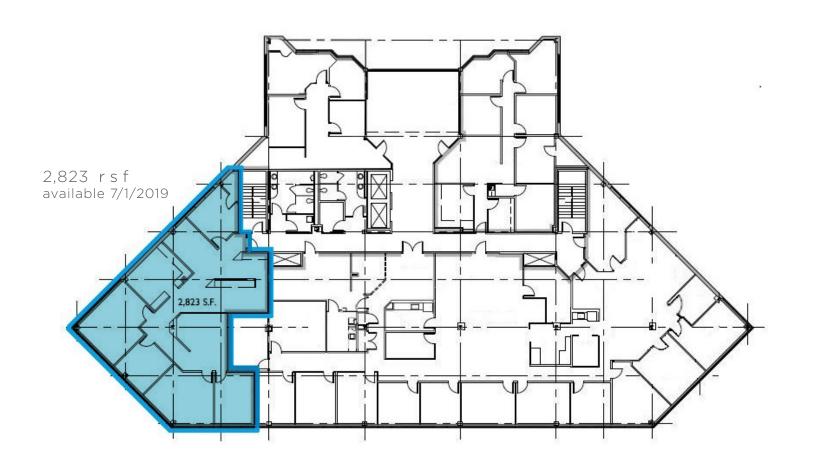

RVIEW

With instant access to I-71/I-75 and located just minutes from Cincinnati and CVG Airport, Park 75 is a smart choice for your business needs.

Professionally managed by Hemmer Management Group, Building C offers a 2,800 sf conference center, its own unique bistro cafe, an outdoor dining patio and an abundance of onsite parking.

## PROPERTY HIGHLIGHTS

- 21,319 rsf available
- Asking \$12.95/rsf NNN + janitorial
- Operating expenses estimated at \$6.50/rsf
- Onsite management
- Onsite bistro cafe and shared conference room
- Tremendous visibility from I-71/I-75
- Opportunity for building signage







## AVAILABILITY | Lower Level | 2,988 rsf







**BISTRO CAFE** 

**CONFERENCE FACILITY** 



4,017 (\$1





**OUTDOOR PATIO** 

**LOBBY** 

# AVAILABILITY | 2nd Floor | 2,823 rsf











# AVAILABILITY | 5th Floor | 4,746 rsf













### **NEARBY** | Amenities Within 2 Mile Radius



#### **DINING:**

Arby's
Bonefish Grill
Buona Vita Pizzeria
Burger King
Chipotle Mexican Grill
Dairy Queen
Domino's Pizza
Dunkin' Donuts
Gold Star Chili
Graeter's Ice Cream
Guru India
Jimmy John's

Joella's High Street LaRosa's Pizzaria McDonald's Miyako Sushi Montgomery Inn Montoyas Skyline Chili Oriental Wok Outback Steakhouse Papa John's Pizza Sandwich Block Deli Sweet Basil Thai

#### **BANKS**:

Fifth Third Bank
First Security Trust Bank
Heritage Bank
PNC Bank
US Bank

#### **AUTOMOTIVE:**

A&S Car Wash BP Oil Marathon Gas

#### OTHER:

Better Bodies Fitness
Cork and Bottle
Field & Stream
Footworks
Fort Mitchell Country Club
Home Depot
LA Fitness
Remke Biggs
Staples
Super 8