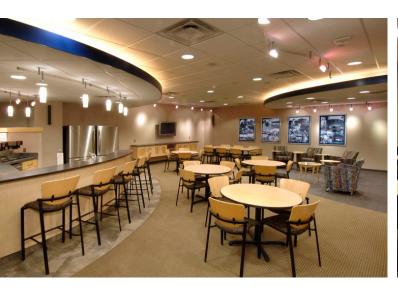

### OVERVIEW

With instant access to I-71/I-75 and located just minutes from Cincinnati and CVG Airport, Park 75 is a smart choice for your business needs.

Professionally managed by Hemmer Management Group, Building C offers a 2,800 sf conference center, its own unique bistro cafe, an outdoor dining patio and an abundance of onsite parking.

## PROPERTY HIGHLIGHTS

- 21,319 rsf available
- Asking \$12.95/rsf NNN + janitorial
- Operating expenses estimated at \$6.50/rsf
- Onsite management
- Onsite bistro cafe and shared conference room
- Tremendous visibility from I-71/I-75
- Opportunity for building signage