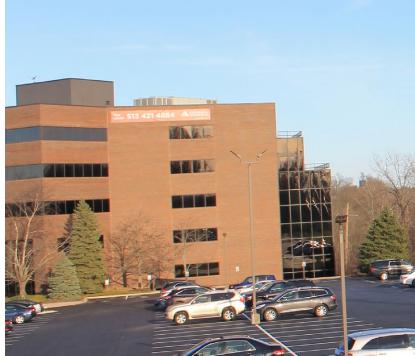

### OVERVIEW

With instant access to I-71/I-75 and located just minutes from Cincinnati and CVG Airport, Park 75 is a smart choice for your business needs.

Professionally managed by Hemmer Management Group, Building C offers a 2,800 sf conference center, its own unique bistro cafe, an outdoor dining patio and an abundance of onsite parking.

## PROPERTY HIGHLIGHTS

- 21,319 rsf available
- Asking \$12.95/rsf NNN + janitorial
- Operating expenses estimated at \$6.50/rsf
- Onsite management
- Onsite bistro cafe and shared conference room
- Tremendous visibility from I-71/I-75
- Opportunity for building signage