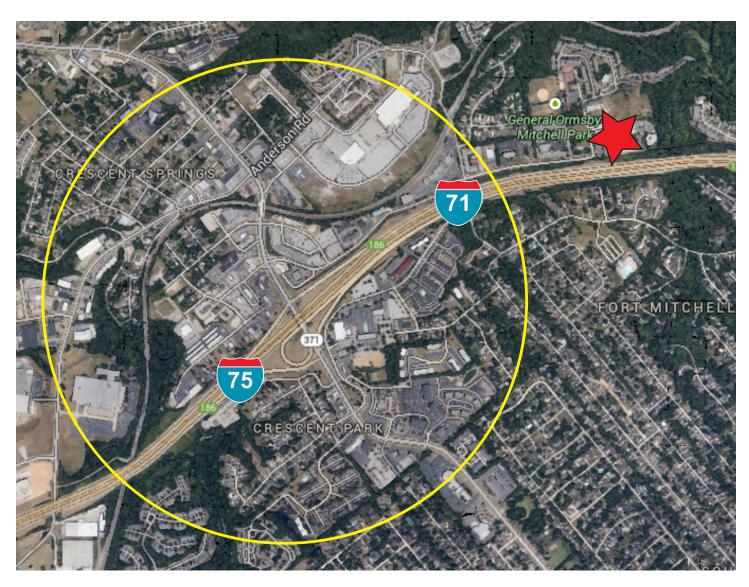

### **NEARBY** | Amenities Within 2 Mile Radius

#### **LOCATION BY THE NUMBERS**

Immediate access to I-71/I-75 with quick access to I-275 and I-471

Retail-like visibility on I-71/I-75 for corporate recognition

CVG Airport serves an estimated **741,667** passengers monthly

I-71/I-75 has an estimated **128,000** average daily drivers