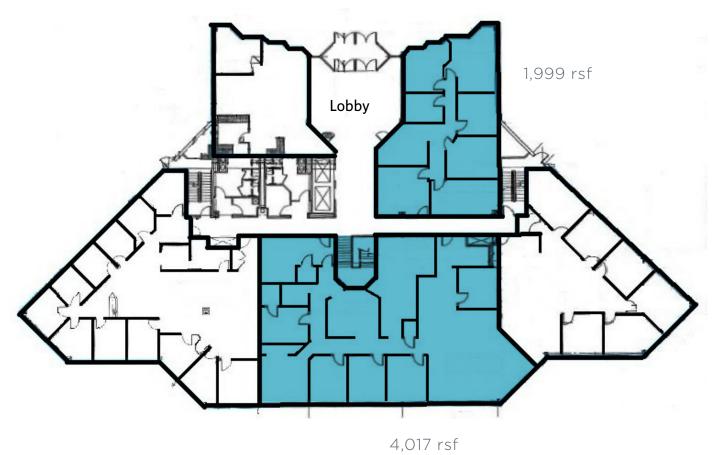

### OVERVIEW

With instant access to I-71/I-75 and located just minutes from Cincinnati and CVG Airport, Park 75 is a smart choice for your business needs.

Professionally managed by Hemmer Management Group, Building C offers a 2,800 sf conference center, its own unique bistro cafe, an outdoor dining patio and an abundance of onsite parking.

## PROPERTY HIGHLIGHTS

- 21,319 rsf available
- Asking \$12.95/rsf NNN + janitorial
- Operating expenses estimated at \$6.50/rsf
- Onsite management
- Onsite bistro cafe and shared conference room
- Tremendous visibility from I-71/I-75
- Opportunity for building signage







## AVAILABILITY | Lower Level | 2,988 rsf







**BISTRO CAFE** 

**CONFERENCE FACILITY** 



4,017 (\$1





**OUTDOOR PATIO** 

**LOBBY** 

# AVAILABILITY | 2nd Floor | 2,823 rsf











# AVAILABILITY | 5th Floor | 4,746 rsf













### **NEARBY** | Amenities Within 2 Mile Radius



#### **DINING:**

Arby's
Bonefish Grill
Buona Vita Pizzeria
Burger King
Chipotle Mexican Grill
Dairy Queen
Domino's Pizza
Dunkin' Donuts
Gold Star Chili
Graeter's Ice Cream
Guru India
Jimmy John's

Joella's High Street LaRosa's Pizzaria McDonald's Miyako Sushi Montgomery Inn Montoyas Skyline Chili Oriental Wok Outback Steakhouse Papa John's Pizza Sandwich Block Deli Sweet Basil Thai

#### **BANKS**:

Fifth Third Bank
First Security Trust Bank
Heritage Bank
PNC Bank
US Bank

#### **AUTOMOTIVE:**

A&S Car Wash BP Oil Marathon Gas

#### OTHER:

Better Bodies Fitness
Cork and Bottle
Field & Str