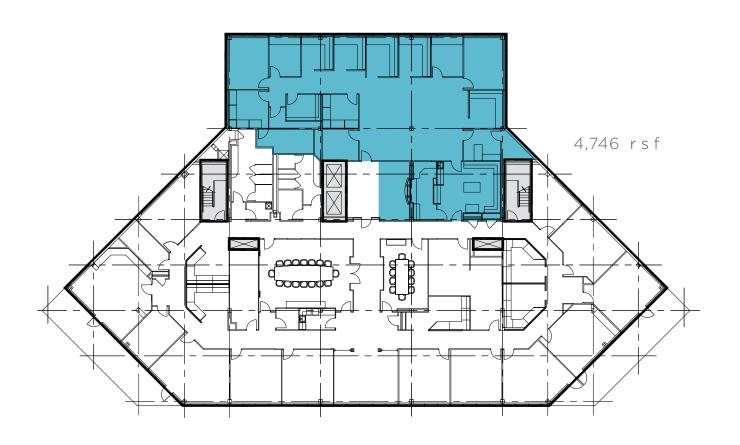

With instant access to I-71/I-75 and located just minutes from Cincinnati and CVG Airport, Park 75 is a smart choice for your business needs.

Professionally managed by Hemmer Management Group, Building C offers a 2,800 sf conference center, its own unique bistro cafe, an outdoor dining patio and an abundance of onsite parking.

## PROPERTY HIGHLIGHTS

- 21,319 rsf available
- Asking \$12.95/rsf NNN + janitorial
- Operating expenses estimated at \$6.50/rsf
- Onsite management
- Onsite bistro cafe and shared conference room
- Tremendous visibility from I-71/I-75
- Opportunity for building signage







## AVAILABILITY | Lower Level | 2,988 rsf







**BISTRO CAFE** 

**CONFERENCE FACILITY** 



4,017 (\$1





**OUTDOOR PATIO** 

**LOBBY** 

# AVAILABILITY | 2nd Floor | 2,823 rsf











# AVAILABILITY | 5th Floor | 4,746 rsf













### **NEARBY** | Amenities Within 2 Mile Radius



#### **DINING:**

Arby's
Bonefish Grill
Buona Vita Pizzeria
Burger King
Chipotle Mexican Grill
Dairy Queen
Domino's Pizza
Dunkin' Donuts
Gold Star Chili
Graeter's Ice Cream
Guru India
Jimmy John's

Joella's High Street LaRosa's Pizzaria McDonald's Miyako Sushi Montgomery Inn Montoyas Skyline Chili Oriental Wok Outback Steakhouse Papa John's Pizza Sandwich Block Deli Sweet Basil Thai

#### **BANKS**:

Fifth Third Bank
First Security Trust Bank
Heritage Bank
PNC Bank
US Bank

#### **AUTOMOTIVE:**

A&S Car Wash BP Oil Marathon Gas

#### OTHER:

Better Bodies Fitness
Cork and Bottle
Field & Stream
Footworks
Fort Mitchell Country Club
Home Depot
LA Fitness
Remke Biggs
Staples
Super 8 Motel