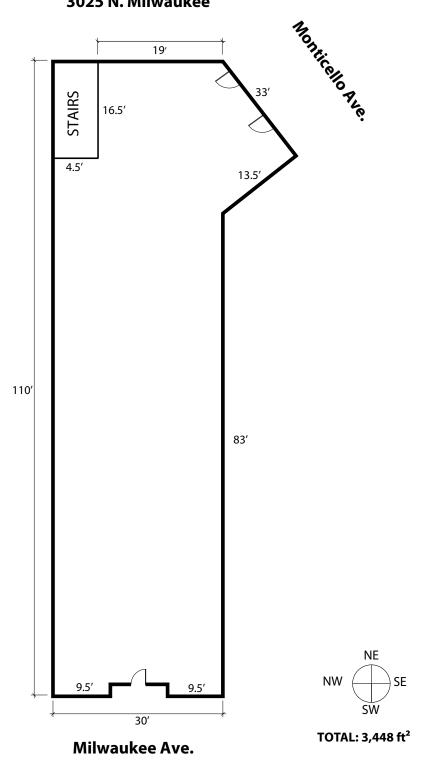

#### Financial Overview

Lease Rate: \$8,500/month (\$29.58/SF NN) Size (Approx.): 3,448 SF. Ceiling Height: 11 FT Taxes(2022): \$50,064.19 Zoning: B3-2 Alderman: 35<sup>th</sup> Ward | Ramirez-Rosa

#### **Property Overview**

30 Feet of Frontage on Milwaukee Avenue Potential Accessibility on Milwaukee and Monticello Public Transportation Info:

- Belmont CTA Blue Line Station = 4.2 blocks NE
- Milwaukee Ave. CTA Bus Stop = 0.2 blocks S