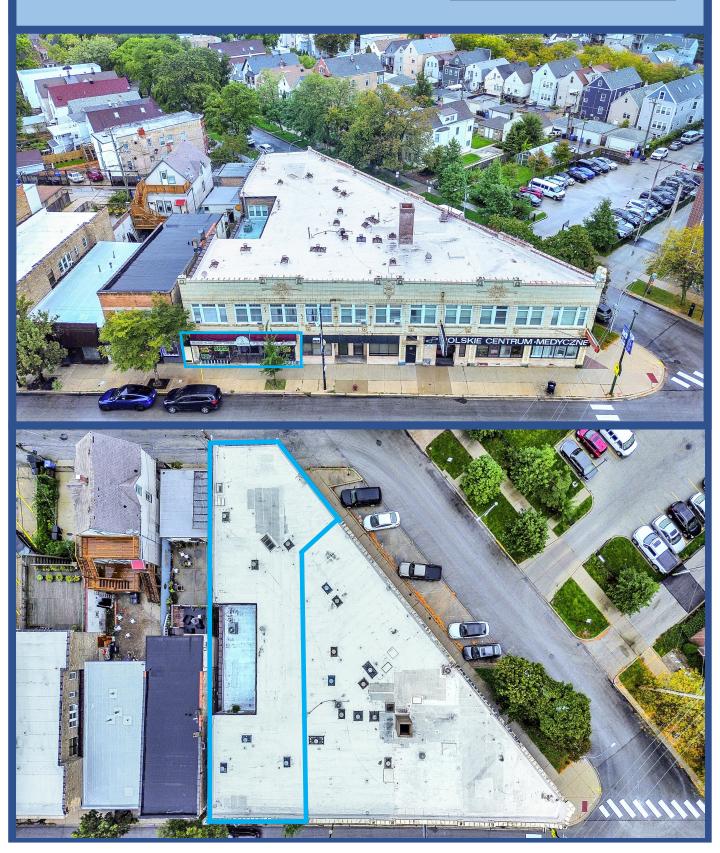

n Chicago's northwest side. Known for its strong sense of community and artistic flair, Avondale attracts a mix of residents, including young professionals, artists, and families. The neighborhood boasts a blend of historic architecture and modern developments, with tree-lined streets, quaint homes, and a burgeoning culinary scene. Avondale is home to a variety of ethnic restaurants, trendy bars, and local shops, adding to its appeal. Additionally, the neighborhood hosts cultural events and festivals that celebrate its rich heritage and artistic roots. Overall, Avondale offers a lively and evolving urban environment with a distinctive character and a welcoming atmosphere.

# **Interior Photos**























# **Property Layout**





3015-3025 Milwaukee

# **Exterior Photos**





# **Aerial Photo**







# Leasing Opportunity: 3,448 SF of Retail/Office Space

3025 N. Milwaukee Ave. Chicago, IL 60618 Avondale



### \$8,500/month (Approx. \$29.58/SF.) NN Lease

Exclusively Listed By Triton Realty Group LLC

**Edward Liss** 

edward@tritonrealtygroupllc.com

630.251.4110