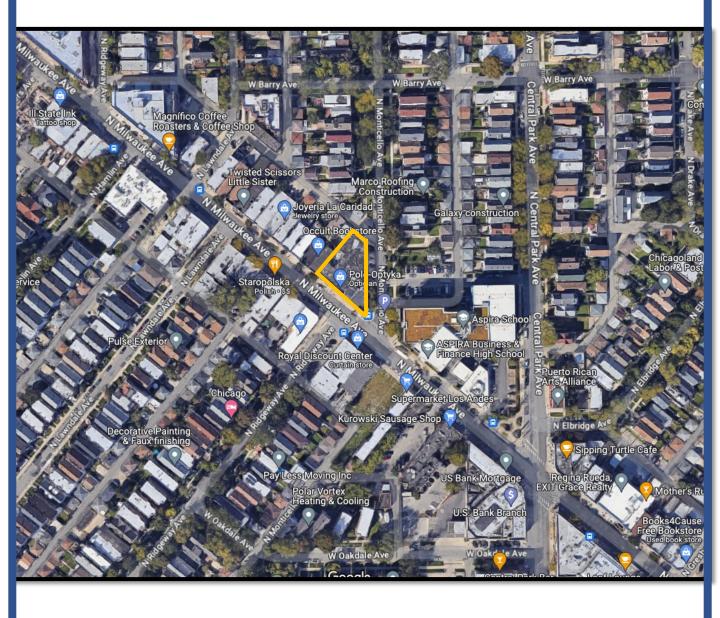

#### **Property Overview**

30 Feet of Frontage on Milwaukee Avenue Potential Accessibility on Milwaukee and Monticello Public Transportation Info:

- Belmont CTA Blue Line Station = 4.2 blocks NE
- Milwaukee Ave. CTA Bus Stop = 0.2 blocks S

Population (1 mile/3 mile): 60,835/524,978 Number of Households (1 mile/3 mile): 25,139/208,731 Average Household Income (1 mile/3 mile): \$105,600/\$127,056 Traffic Counts: 14,500/day Nearby Businesses: Staropolska Restaurant, Poke Okie, Walgreens, Dunkin', Magnífico Coffee Roasters, Aldi's, and more.

#### Location Overview

Avondale is a NW neighborhood of Chicago. The neighborhood boarders Logan Square to the south and Irving Park to the north and is approximately 8 miles NW of downtown Chicago.

Avondale is a diverse and vibrant neighborhood located on Chicago's northwest side. Known for its strong sense of community and artistic flair, Avondale attracts a mix of residents, including young professionals, artists, and families. The neighborhood boasts a blend of historic architecture and modern developments, with tree-lined streets, quaint homes, and a burgeoning culinary scene. Avondale is home to a variety of ethnic restaurants, trendy bars, and local shops, adding to its appeal. Additionally, the neighborhood hosts cultural events and festivals that celebrate its rich heritage and artistic roots. Overall, Avondale offers a lively and evolving urban environment with a distinctive character and a welcoming atmosphere.