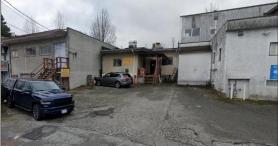

## Excellent Investment Property Lower Mainland, BC

Lot Size: Age: Building Size: Number of Parking: Zoning: 3,432 sf approx. Built in 1946 approx. 1,242 sf with small basement approx. 600sf approx. 5 stalls C4A

Asking Price: \$2,198,000

Wow! Solid commercial investment on Prime location in Burnaby North. Currently, leased to restaurant tenant @ \$2,535/month + property taxes and building insurance. Lease until March 1, 2023 with 3 years renewal option. This is a super income producing and an excellent holding investment property. Don't miss this great opportunity! For further information, please contact Fred today!