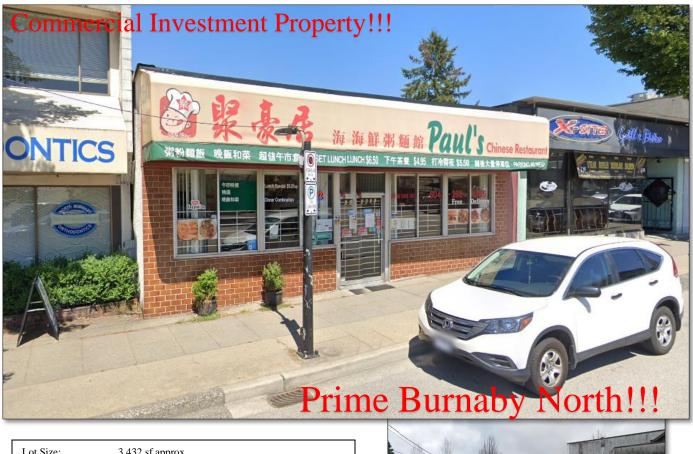

## Excellent Investment Property Lower Mainland, BC

Lot Size: Age: Building Size: Number of Parking: Zoning: 3,432 sf approx. Built in 1946 approx. 1,242 sf with small basement approx. 600sf approx. 5 stalls C4A

Asking Price: \$2,198,000

Wow! Solid commercial investment on Prime location in Burnaby North. Currently, leased to restaurant tenant @ \$2,535/month + property taxes and building insurance. Lease until March 1, 2023 with 3 years renewal option. This is a super income producing and an excellent holding investment property. Don't miss this great opportunity! For further information, please contact Fred today!