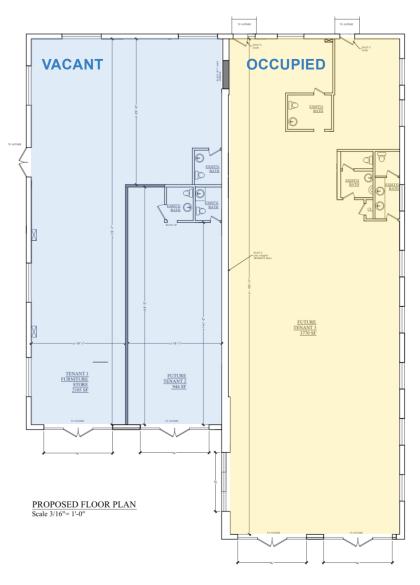

### **BUILDING FEATURES**

- +/- 7000 sf Building
- 18 ft Ceiling
- 50% Occupied w/ strong long term tenant
- +/- 3400 sf Available
- New roof
- New exterior façade
- Upgraded HVAC/electric
- · Separately metered utilities

### **PROPERTY FEATURES**

- 0.42 AC property
- <u>B-1 Central Business District</u>
- 16 Parking spaces on premises
- · Municipal parking lot next to property
- Visible from Rt. 46 West

Floor Plan Not Drawn to Scale.