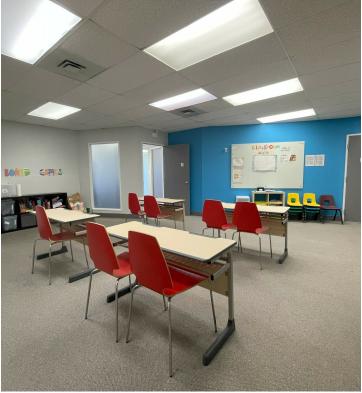

### PROPERTY OVERVIEW

Explore the convenience and functionality of this ground floor space, offering a professional environment with offices, reception areas, open office space, and a dedicated boardroom. Enjoy the advantage of dedicated Fibre internet, providing symmetrical speeds of up to 10Gbps, ensuring seamless connectivity for your business needs. With easy access to Queensway and public transit just a 4-minute walk away, this property offers both accessibility and convenience for tenants and clients alike. Additionally, the availability of pylon signage adds visibility to this prime location, making it an ideal choice for businesses seeking prominence and accessibility in the Ottawa area.

### **PROPERTY HIGHLIGHTS**

- - Ground floor space with offices, reception, and open office space,
- - Dedicated Fibre internet with symmetrical speeds up to 10Gbps available
- - Easy access to Queensway
- - Public transit conveniently located just a 4-minute walk away
- - Pylon signage available