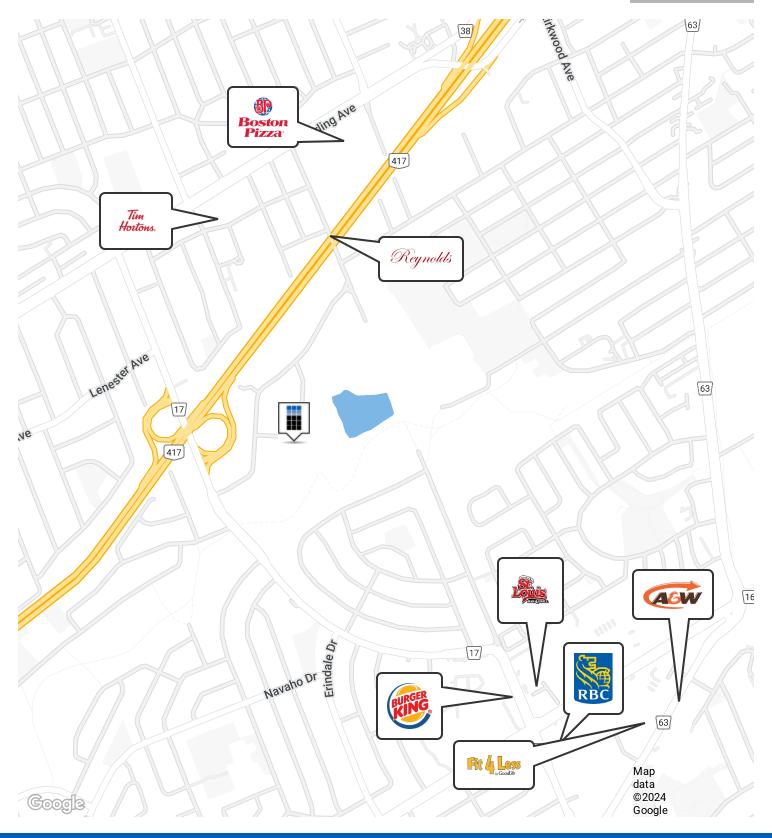

### PROPERTY OVERVIEW

Explore the convenience and functionality of this ground floor space, offering a professional environment with offices, reception areas, open office space, and a dedicated boardroom. Enjoy the advantage of dedicated Fibre internet, providing symmetrical speeds of up to 10Gbps, ensuring seamless connectivity for your business needs. With easy access to Queensway and public transit just a 4-minute walk away, this property offers both accessibility and convenience for tenants and clients alike. Additionally, the availability of pylon signage adds visibility to this prime location, making it an ideal choice for businesses seeking prominence and accessibility in the Ottawa area.

### **PROPERTY HIGHLIGHTS**

- - Ground floor space with offices, reception, and open office space,
- - Dedicated Fibre internet with symmetrical speeds up to 10Gbps available
- - Easy access to Queensway
- - Public transit conveniently located just a 4-minute walk away
- - Pylon signage available