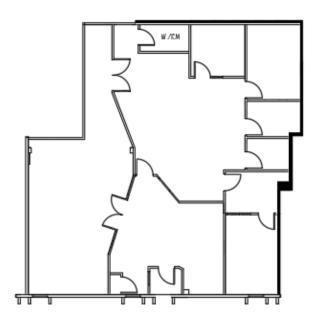

### PROPERTY OVERVIEW

Explore the convenience and functionality of this ground floor space, offering a professional environment with offices, reception areas, open office space, and a dedicated boardroom. Enjoy the advantage of dedicated Fibre internet, providing symmetrical speeds of up to 10Gbps, ensuring seamless connectivity for your business needs. With easy access to Queensway and public transit just a 4-minute walk away, this property offers both accessibility and convenience for tenants and clients alike. Additionally, the availability of pylon signage adds visibility to this prime location, making it an ideal choice for businesses seeking prominence and accessibility in the Ottawa area.

### **PROPERTY HIGHLIGHTS**

- - Ground floor space with offices, reception, and open office space,
- - Dedicated Fibre internet with symmetrical speeds up to 10Gbps available
- - Easy access to Queensway
- - Public transit conveniently located just a 4-minute walk away
- - Pylon signage available