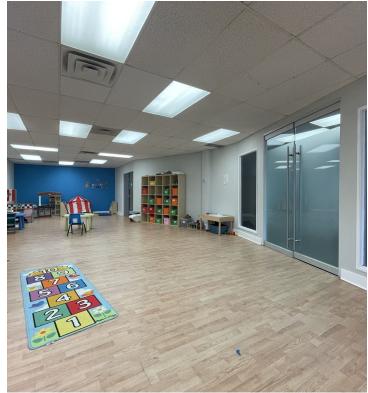

### PROPERTY OVERVIEW

Explore the convenience and functionality of this ground floor space, offering a professional environment with offices, reception areas, open office space, and a dedicated boardroom. Enjoy the advantage of dedicated Fibre internet, providing symmetrical speeds of up to 10Gbps, ensuring seamless connectivity for your business needs. With easy access to Queensway and public transit just a 4-minute walk away, this property offers both accessibility and convenience for tenants and clients alike. Additionally, the availability of pylon signage adds visibility to this prime location, making it an ideal choice for businesses seeking prominence and accessibility in the Ottawa area.

### **PROPERTY HIGHLIGHTS**

- - Ground floor space with offices, reception, and open office space,
- - Dedicated Fibre internet with symmetrical speeds up to 10Gbps available
- - Easy access to Queensway
- - Public transit conveniently located just a 4-minute walk away
- - Pylon signage available