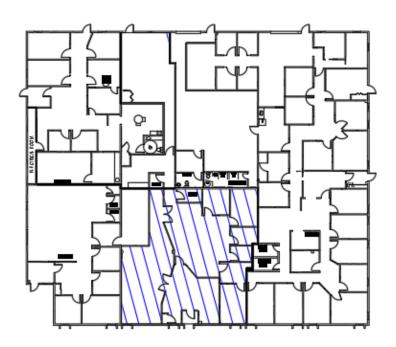

## 1794 COURTWOOD CRESCENT

K2C 2B5, ON OTTAWA

1794 COURTWOOD CRESCENT 2,144 5Q. FT. AVAILABLE MARCH 2024