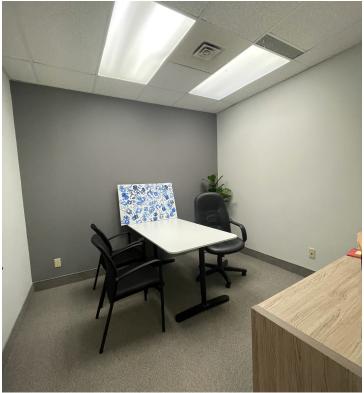

### PROPERTY OVERVIEW

Explore the convenience and functionality of this ground floor space, offering a professional environment with offices, reception areas, open office space, and a dedicated boardroom. Enjoy the advantage of dedicated Fibre internet, providing symmetrical speeds of up to 10Gbps, ensuring seamless connectivity for your business needs. With easy access to Queensway and public transit just a 4-minute walk away, this property offers both accessibility and convenience for tenants and clients alike. Additionally, the availability of pylon signage adds visibility to this prime location, making it an ideal choice for businesses seeking prominence and accessibility in the Ottawa area.

### **PROPERTY HIGHLIGHTS**

- - Ground floor space with offices, reception, and open office space,
- - Dedicated Fibre internet with symmetrical speeds up to 10Gbps available
- - Easy access to Queensway
- - Public transit conveniently located just a 4-minute walk away
- - Pylon signage available