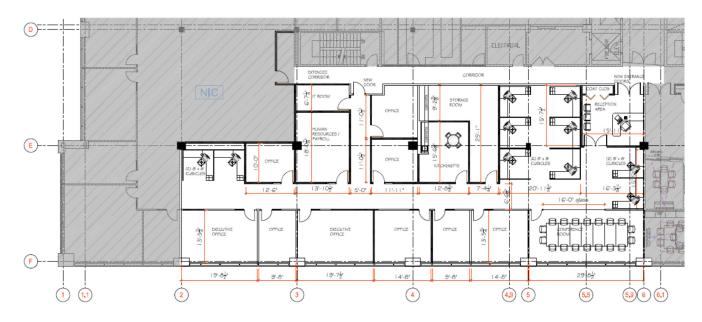

## FLOOR PLAN

## SPACE FEATURES

- 3<sup>rd</sup> Floor: 6,072 SF
- Available Through: June 2021
- NEW 2016 build-out
  - 9 offices and 11 workstations
  - Large conference room
  - New wiring
- Asking Rent: Available Upon Request
- Furniture: May Be Available
- Property features include:
  - Renovated lobby and common areas
  - Full-service cafeteria with outdoor seating
  - Fitness center
  - On-site management
  - Walking path surrounding the pond
- Minutes from downtown Morristown, retail, restaurants and hotels
- Close proximity to I-287, Route 24 and Route 202