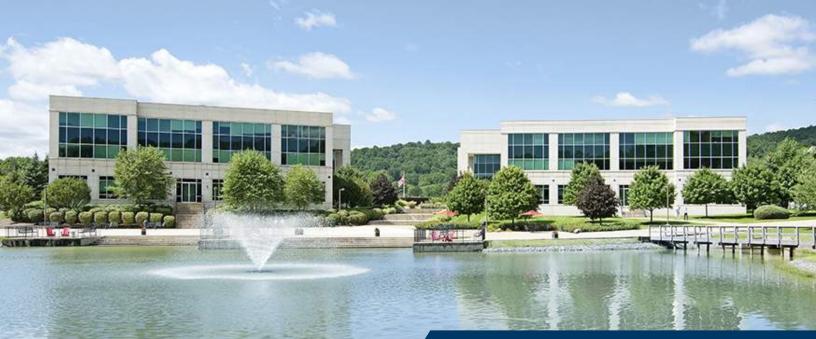

# 6,072 SF SUBLEASE **360 MOUNT KEMBLE AVENUE** MORRISTOWN, NEW JERSEY

## SPACE FEATURES

- 3<sup>rd</sup> Floor: 6,072 SF
- Available Through: June 2021
- NEW 2016 build-out
  - 9 offices and 11 workstations
  - Large conference room
  - New wiring
- Asking Rent: Available Upon Request
- Furniture: May Be Available
- Property features include:
  - Renovated lobby and common areas
  - Full-service cafeteria with outdoor seating
  - Fitness center
  - On-site management
  - Walking path surrounding the pond
- Minutes from downtown Morristown, retail, restaurants and hotels
- Close proximity to I-287, Route 24 and Route 202