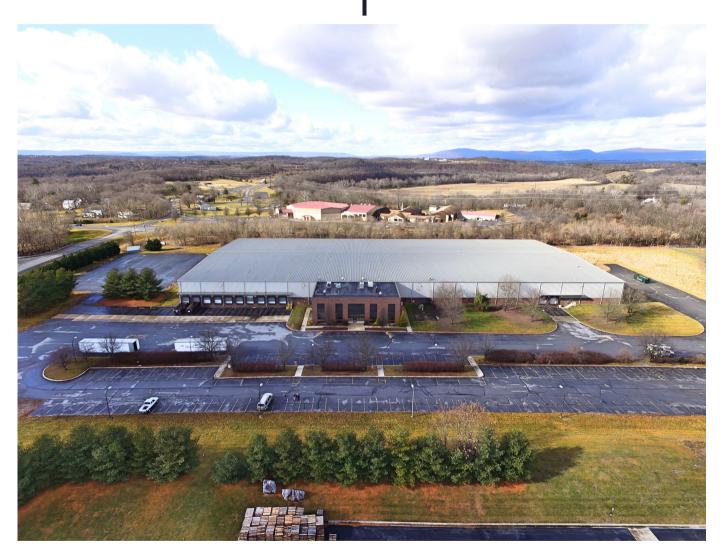

## OFFICE SPACE Williamsport, MD

16114 Elliott Parkway, Williamsport, MD 21795

144,428 SF of Warehouse/Office Space located less than a mile away from Interstate 70

Current Availability: 20,000 SF (available 2/6/2024)

## **HIGHLIGHTS**

- Subdivision is possible
- Ample Parking Available
- Total of 11,300 SF over two floors