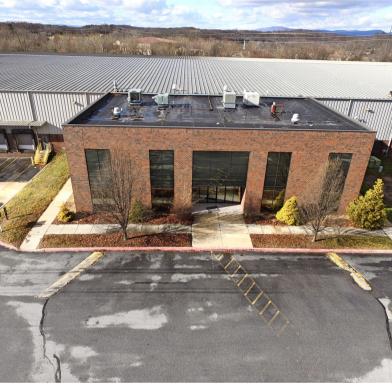

## OFFICE SPACE Williamsport, MD

16114 Elliott Parkway, Williamsport, MD 21795

144,428 SF of Warehouse/Office Space located less than a mile away from Interstate 70

Current Availability: 20,000 SF (available 2/6/2024)

## **HIGHLIGHTS**

- Subdivision is possible
- Ample Parking Available
- Total of 11,300 SF over two floors