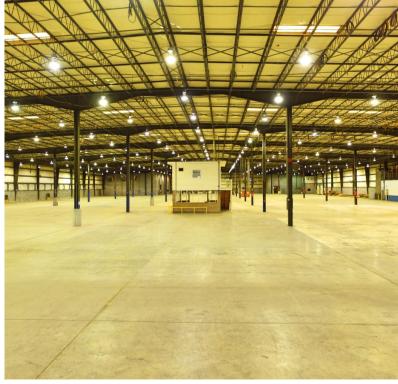

## OFFICE SPACE Williamsport, MD

16114 Elliott Parkway, Williamsport, MD 21795

144,428 SF of Warehouse/Office Space located less than a mile away from Interstate 70

Current Availability: 20,000 SF (available 2/6/2024)

## WAREHOUSE Williamsport, MD

16114 Elliott Parkway, Williamsport, MD 21795