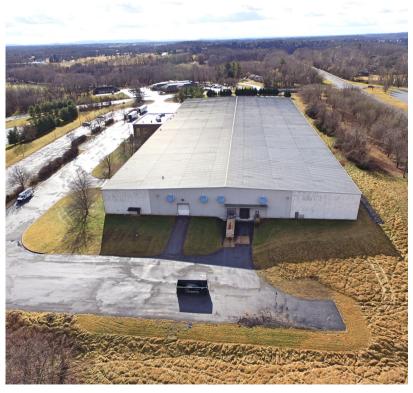

## OFFICE SPACE Williamsport, MD

16114 Elliott Parkway, Williamsport, MD 21795

144,428 SF of Warehouse/Office Space located less than a mile away from Interstate 70

Current Availability: 20,000 SF (available 2/6/2024)

## WAREHOUSE Williamsport, MD

16114 Elliott Parkway, Williamsport, MD 21795