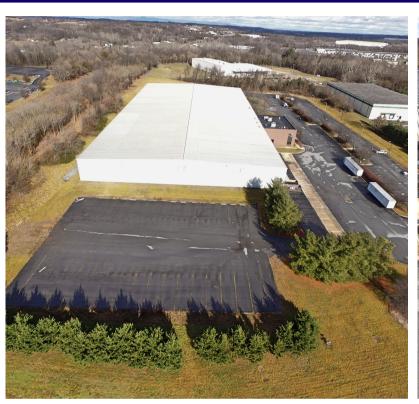

## OFFICE SPACE Williamsport, MD

16114 Elliott Parkway, Williamsport, MD 21795

144,428 SF of Warehouse/Office Space located less than a mile away from Interstate 70

Current Availability: 20,000 SF (available 2/6/2024)

## **HIGHLIGHTS**

- Subdivision is possible
- Ample Parking Available
- Total of 11,300 SF over two floors