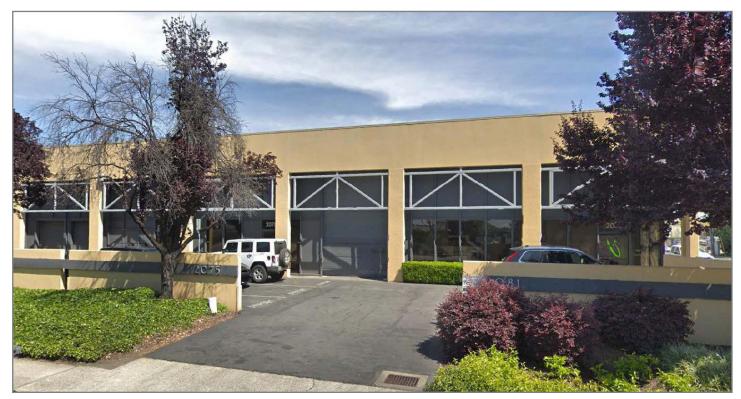

## AVAILABLE FOR LEASE

2081 ADAMS AVENUE | SAN LEANDRO, CA

## LISTING DATA:

- 15,000 ± SF Warehouse Space
- 1,200± SF Office Area
- 2 Loading Docks
- 1 Roll-Up Door
- Heavy Power: 2,000 Amps, 3 Phase (Please Confirm w/ Electrician)
- 16' 18' Clear Height
- Sprinklered
- **Off-Street Parking**
- Fenced Yard/Loading Area •
- **Recent Structural Improvements**
- Lease Rate: \$0.99/SF, NNN + \$0.25/SF, Opex
- Available Now