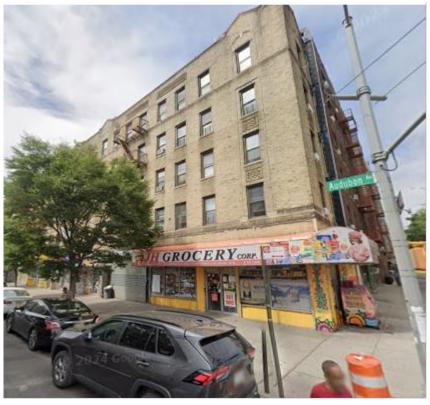

FRIEDMAN-ROTH EXCLUSIVE PRIME WASHINGTON HEIGHTS CORNER BUILDING WITH 7 STORES

## FRIEDMAN-ROTH EXCLUSIVE PRIME WASHINGTON HEIGHTS CORNER BUILDING WITH 7 STORES

| Address:                           | 188-198 Audubon Avenue aka 550 West 175th Street, New York, NY |                 |               |
|------------------------------------|----------------------------------------------------------------|-----------------|---------------|
| Location:                          | Corner of West 175th Street                                    |                 |               |
| Description:                       | Five Story Walkup with 12 Apartments and 7 Stores              |                 |               |
| Block / Lot:                       | 2131/18                                                        | Zoning:         | R7-2          |
| Lot Size:                          | 146 x 25                                                       | Lot SF:         | 3,614         |
| Building Size:                     | 145 x 25                                                       | Building SF:    | 15,151        |
| Layout:                            | (4) 1 Bedroom; (8) 2 Bedro<br>(7) Retail Stores                | oom; Price PSF: | \$ 168.31     |
| INCOME:                            |                                                                |                 |               |
| Residential                        | \$ 14                                                          | 43,012          |               |
| Commercial                         | \$ 22                                                          | 24,846          |               |
| Reimbursement                      | \$                                                             | 5,000           |               |
| Gross Annual Income:               | \$ 31                                                          | 72,858          |               |
| EXPENSES: (ESTIMATED)              |                                                                |                 |               |
| Real Estate Taxes                  | <b>CALL JOS</b>                                                | EPH SMITH       | FOR MORE INFO |
| Water/Sewer                        |                                                                | # 646-794-      | 1482          |
| Insurance                          |                                                                |                 |               |
| Fuel Gas/Oil #2                    |                                                                |                 |               |
| Electric & Gas                     |                                                                |                 |               |
| Super                              |                                                                |                 |               |
| Maintenance & Repair               |                                                                |                 |               |
| Management                         |                                                                |                 |               |
| Total Expense:                     |                                                                |                 |               |
| Estimated Net Operating<br>Income: |                                                                |                 |               |
| Price:                             | \$ 2,550,0                                                     | 00              |               |
| Remarks:                           |                                                                |                 |               |
|                                    |                                                                |                 |               |