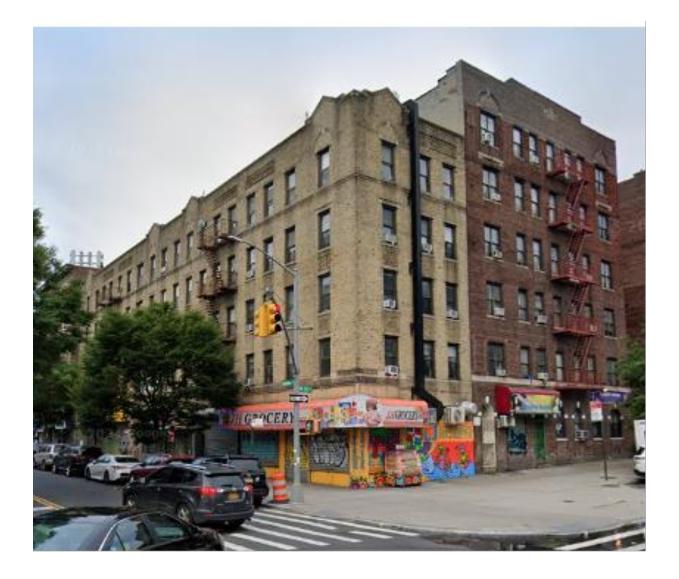

FRIEDMAN-ROTH EXCLUSIVE PRIME WASHINGTON HEIGHTS CORNER BUILDING WITH 7 STORES

## FRIEDMAN-ROTH EXCLUSIVE PRIME WASHINGTON HEIGHTS CORNER BUILDING WITH 7 STORES

| Address:                           | 188-198 Audubon Avenue aka 550 West 175th Street, New York, NY |                 |               |
|------------------------------------|----------------------------------------------------------------|-----------------|---------------|
| Location:                          | Corner of West 175th Street                                    |                 |               |
| Description:                       | Five Story Walkup with 12 Apartments and 7 Stores              |                 |               |
| Block / Lot:                       | 2131/18                                                        | Zoning:         | R7-2          |
| Lot Size:                          | 146 x 25                                                       | Lot SF:         | 3,614         |
| Building Size:                     | 145 x 25                                                       | Building SF:    | 15,151        |
| Layout:                            | (4) 1 Bedroom; (8) 2 Bedro<br>(7) Retail Stores                | oom; Price PSF: | \$ 168.31     |
| INCOME:                            |                                                                |                 |               |
| Residential                        | \$ 14                                                          | 43,012          |               |
| Commercial                         | \$ 22                                                          | 24,846          |               |
| Reimbursement                      | \$                                                             | 5,000           |               |
| Gross Annual Income:               | \$ 31                                                          | 72,858          |               |
| EXPENSES: (ESTIMATED)              |                                                                |                 |               |
| Real Estate Taxes                  | <b>CALL JOS</b>                                                | EPH SMITH       | FOR MORE INFO |
| Water/Sewer                        |                                                                | # 646-794-      | 1482          |
| Insurance                          |                                                                |                 |               |
| Fuel Gas/Oil #2                    |                                                                |                 |               |
| Electric & Gas                     |                                                                |                 |               |
| Super                              |                                                                |                 |               |
| Maintenance & Repair               |                                                                |                 |               |
| Management                         |                                                                |                 |               |
| Total Expense:                     |                                                                |                 |               |
| Estimated Net Operating<br>Income: |                                                                |                 |               |
| Price:                             | \$ 2,550,0                                                     | 00              |               |
| Remarks:                           |                                                                |                 |               |
|                                    |                                                                |                 |               |