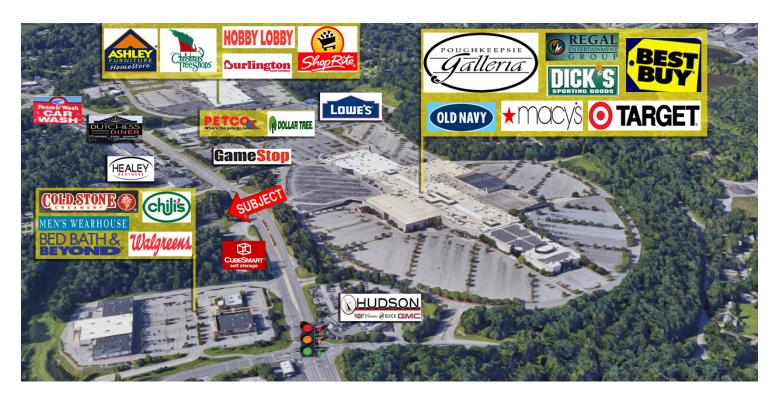

# NATIONAL & REGIONAL RETAILERS POUGHKEEPSIE GALLERIA & SOUTH HILLS MALL

49,000 + TRAFFIC COUNT; NEAR MARIST, VASSAR, & DUTCHESS COMMUNITY COLLEGE

### FULL SITE PLAN AVAILABLE UPON REQUEST