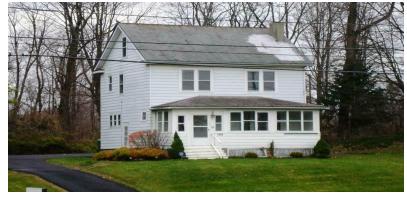

### **COMMERCIAL BUILDING - U.S. ROUTE 9**

U.S. ROUTE 9, 1978 SOUTH ROAD, POUGHKEEPSIE, NY 12601

**BUILDING SIZE:** 1,600 SF

LOT SIZE: 0.34 Acres

**ZONING:** B-H, Highway Business

TRAFFIC COUNT: U.S. Route 9 - 49,308 AADT

**ASKING PRICE:** \$550,000

CR Properties Group, LLC

Poughkeepsie, NY 12601

www.crproperties.com

#### PROPERTY OVERVIEW

CR Properties Group is pleased to offer For Sale a Commercial Building, on U.S. Route 9 (South Road) Poughkeepsie, NY 12601. The Building is 1,600 SF on 0.34 +/- acre site has one of the highest daily traffic counts of nearly 50,000 and surrounded by all the major shopping centers including Poughkeepsie Galleria, South Hills Mall, and Chestnut Plaza. Nearby Demand Generators are IBM, Culinary Institute of America, Vassar College, Marist College, Walkway Over The Hudson, Samuel F.B. Morse Historic Mansion & More.