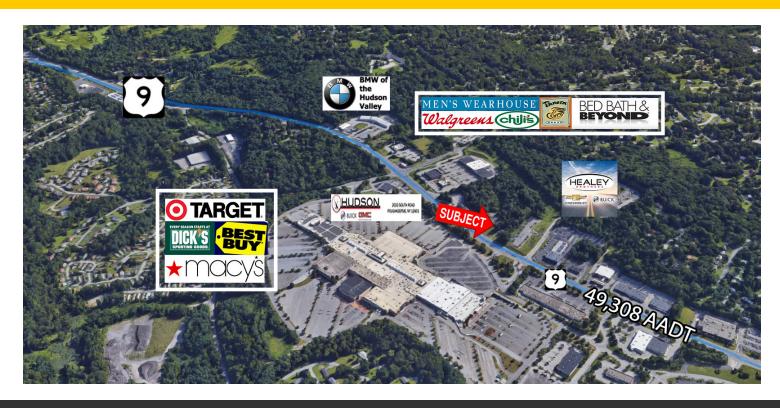

#### U.S. ROUTE 9 FRONTAGE & ROAD VISIBILITY

ADDRESS:

U.S. Route 9 1978 South Road

Poughkeepsie, NY 12601

LOCATION:

Mid-Hudson Bridge - (14 Minutes / 6.6 Miles) Metro-North Train Station (Hudson Line) - (14 Minutes / 6.8 Miles) Taconic State Parkway – (18 Minutes / 10 Miles) Interstate 84 (Exit 46) - (19 Minutes / 8.5 Miles) Newburgh Beacon Bridge - (23 Minutes / 10.6 Miles) Interstate 87 (Exit 36) - (28 Minutes / 15 Miles) Poughkeepsie Amtrak to Penn Station – (1 Hour, 35 Minutes) Metro-North to Grand Central – (1 Hour, 50 Minutes)

**BUILDING SIZE:** 1,600 SF

LOT SIZE: 0.34 Acres

**ZONING:** B-H, Highway Business

TRAFFIC COUNT: U.S. Route 9 - 49,308 AADT

**ASKING PRICE:** \$550,000

CR Properties Group, LLC

Poughkeepsie, NY 12601

www.crproperties.com

#### PROPERTY OVERVIEW

CR Properties Group is pleased to offer For Sale a Commercial Building, on U.S. Route 9 (South Road) Poughkeepsie, NY 12601. The Building is 1,600 SF on 0.34 +/- acre site has one of the highest daily traffic counts of nearly 50,000 and surrounded by all the major shopping centers including Poughkeepsie Galleria, South Hills Mall, and Chestnut Plaza. Nearby Demand Generators are IBM, Culinary Institute of America, Vassar College, Marist College, Walkway Over The Hudson, Samuel F.B. Morse Historic Mansion & More.

# NATIONAL & REGIONAL RETAILERS POUGHKEEPSIE GALLERIA & SOUTH HILLS MALL

49,000 + TRAFFIC COUNT; NEAR MARIST, VASSAR, & DUTCHESS COMMUNITY COLLEGE