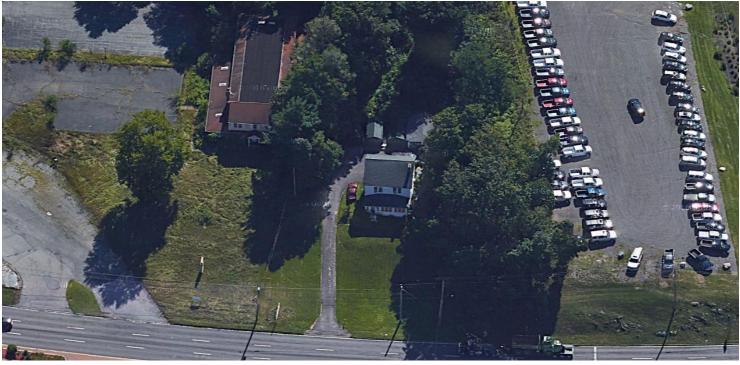

**BUILDING SIZE:** 1,600 SF

LOT SIZE: 0.34 Acres

**ZONING:** B-H, Highway Business

TRAFFIC COUNT: U.S. Route 9 - 49,308 AADT

**ASKING PRICE:** \$550,000

CR Properties Group, LLC

Poughkeepsie, NY 12601

www.crproperties.com

#### PROPERTY OVERVIEW

CR Properties Group is pleased to offer For Sale a Commercial Building, on U.S. Route 9 (South Road) Poughkeepsie, NY 12601. The Building is 1,600 SF on 0.34 +/- acre site has one of the highest daily traffic counts of nearly 50,000 and surrounded by all the major shopping centers including Poughkeepsie Galleria, South Hills Mall, and Chestnut Plaza. Nearby Demand Generators are IBM, Culinary Institute of America, Vassar College, Marist College, Walkway Over The Hudson, Samuel F.B. Morse Historic Mansion & More.