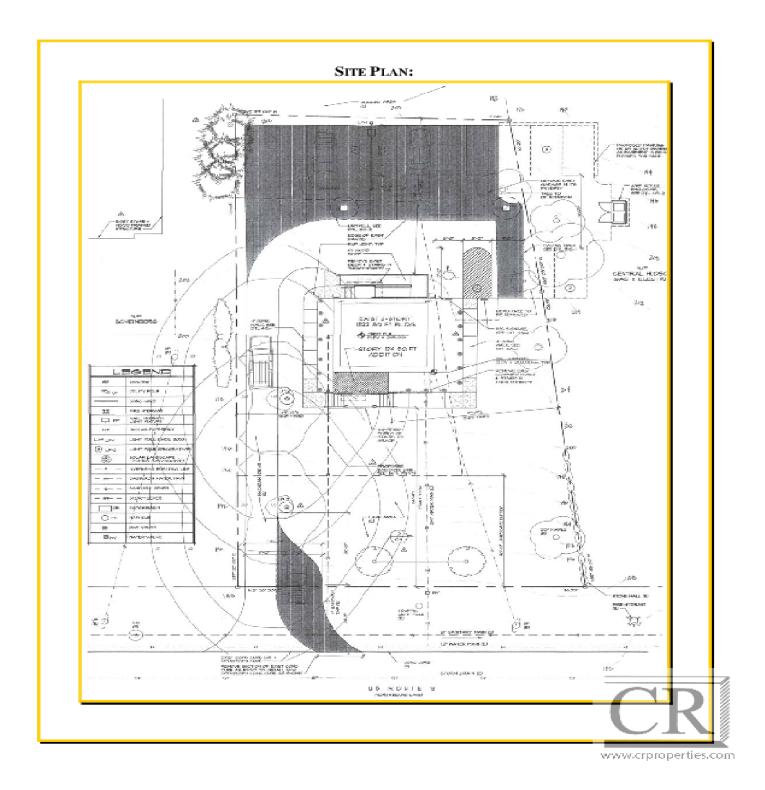

CR Properties Group is pleased to offer For Sale a Commercial Building, on U.S. Route 9 (South Road) Poughkeepsie, NY 12601. The Building is 1,600 SF on 0.34 +/- acre site has one of the highest daily traffic counts of nearly 50,000 and surrounded by all the major shopping centers including Poughkeepsie Galleria, South Hills Mall, and Chestnut Plaza. Nearby Demand Generators are IBM, Culinary Institute of America, Vassar College, Marist College, Walkway Over The Hudson, Samuel F.B. Morse Historic Mansion & More.



ALL DATA BELIEVED TO BE ACCURATE BUT NOT WARRANTED

For more information:



# NATIONAL & REGIONAL RETAILERS POUGHKEEPSIE GALLERIA & SOUTH HILLS MALL

49,000 + TRAFFIC COUNT; NEAR MARIST, VASSAR, & DUTCHESS COMMUNITY COLLEGE









### FULL SITE PLAN AVAILABLE UPON REQUEST









## DEMOGRAPHICS & STATISTICS POPULATION, HOUSEHOLD & INCOME

### **DUTCHESS COUNTY & ULSTER COUNTY AREAS**



| POPULATION                              | 3 MILES   | 5 MILES   | 7 MILES   |
|-----------------------------------------|-----------|-----------|-----------|
| Total Population                        | 32,149    | 83,842    | 157,280   |
| Average Age                             | 43        | 43        | 42        |
| Average Age (Male)                      | 41        | 42        | 41        |
| Average Age (Female)                    | 44        | 44        | 43        |
| HOUSEHOLDS & INCOME                     | 3 MILES   | 5 MILES   | 7 MILES   |
| Total Households                        | 12,283    | 32,905    | 60,756    |
| # of Persons per HH