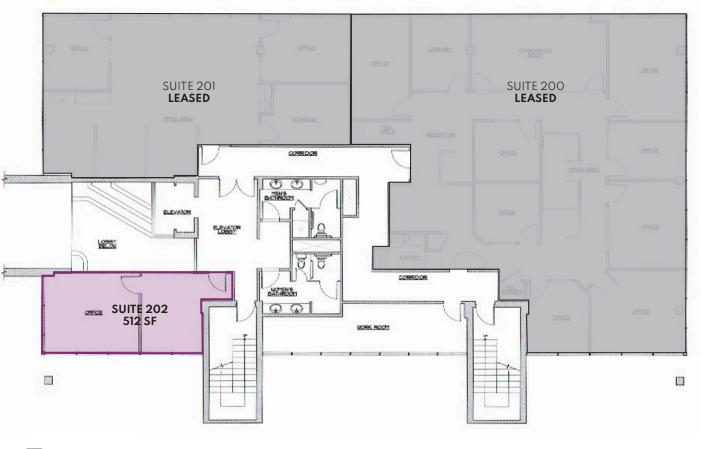

### **2ND FLOOR PLAN**

| LEGEND  |                                             |       |
|---------|---------------------------------------------|-------|
| SUITE # | TENANT                                      | SF    |
| 100     | Conklin Office Services                     | 1,846 |
| 101     | Princeton Capital<br>Management             | 1,727 |
| 200     | Betancourt, Van Hemmen,<br>Greco & Kenyon 1 | 3,542 |
| 201     | First National Realty Partners              | 1,503 |
| 202     | AVAILABLE                                   | 512   |
| 300     | Universal Landsea Transport                 | 677   |
| 301     | Blueshift Asset Management                  | 4,094 |
| 302     | James M. Nardelli, Esq.                     | 798   |
| 303     | Anna Mae Perillo                            | 902   |
| 400     | Lynn Occhipinti, Llp                        | 887   |
| 401     | AVAILABLE                                   | 1,152 |
| 402     | AVAILABLE                                   | 3,900 |
| 403     | Caliber Financial Partners                  | 936   |

Leased Available

151 Bodman Place, Red Bank, NJ 07701

LEGEND