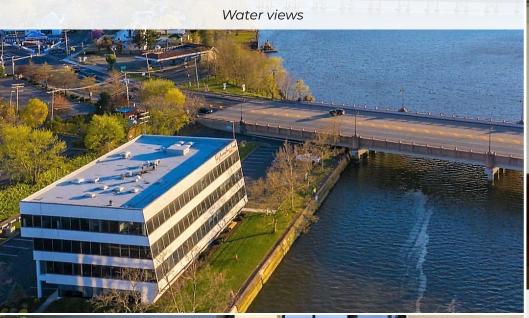

### PROPERTY FEATURES

- The Coastal Building is a Class A, 22,476 square-foot office building located directly on the prestigious Navesink River in fast-growing Red Bank, NJ.
- The property is in close proximity to downtown Red Bank and the train station.
- Tenants of The Coastal Building enjoy water views and on-site parking, a highly-coveted amenity in the area.
- Current availabilities include 512 SF on the second floor, and up to 5,052 SF of contiguous space on the fourth floor.