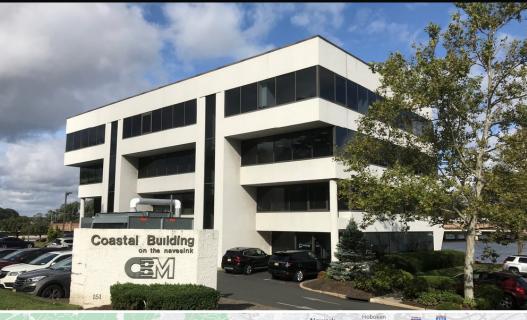

### PROPERTY FEATURES

- The Coastal Building is a Class A, 22,476 square-foot office building located directly on the prestigious Navesink River in fast-growing Red Bank, NJ.
- The property is in close proximity to downtown Red Bank and the train station.
- Tenants of The Coastal Building enjoy water views and on-site parking, a highly-coveted amenity in the area.
- Current availabilities include 512 SF on the second floor, and up to 5,052 SF of contiguous space on the fourth floor.

151 Bodman Place, Red Bank, NJ 07701

| HIGHLIGHTS |          |  |
|------------|----------|--|
| COUNTY     | Monmouth |  |
| GLA        | 22,476   |  |
| ACRES      | 1.16     |  |

| DEMOGRAPHICS |           |           |           |  |  |  |
|--------------|-----------|-----------|-----------|--|--|--|
| _            | 1-Mile    | 3-Mile    | 5-Mile    |  |  |  |
| İţi          | 10,789    | 58,555    | 126,739   |  |  |  |
|              | 4,414     | 22,639    | 49,238    |  |  |  |
| \$           | \$198,508 | \$236,457 | \$224,326 |  |  |  |