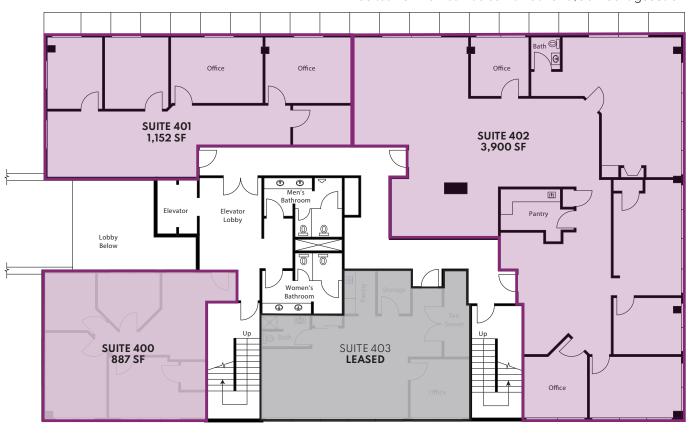

### 4TH FLOOR PLAN

Suites 401-402 can be combined for 5,052 Contiguous SF

| LEGEND  |                                             |       |
|---------|---------------------------------------------|-------|
| SUITE # | TENANT                                      | SF    |
| 100     | Conklin Office Services                     | 1,846 |
| 101     | Princeton Capital<br>Management             | 1,727 |
| 200     | Betancourt, Van Hemmen,<br>Greco & Kenyon 1 | 3,542 |
| 201     | First National Realty Partners              | 1,503 |
| 202     | AVAILABLE                                   | 512   |
| 300     | Universal Landsea Transport                 | 677   |
| 301     | Blueshift Asset Management                  | 4,094 |
| 302     | James M. Nardelli, Esq.                     | 798   |
| 303     | Anna Mae Perillo                            | 902   |
| 400     | AVAILABLE                                   | 887   |
| 401     | AVAILABLE                                   | 1,152 |
| 402     | AVAILABLE                                   | 3,900 |
| 403     | Caliber Financial Partners                  | 936   |

151 Bodman Place, Red Bank, NJ 07701

Attractive building lobby & common areas

Suite 402 buildout includes executive offices, conference room, reception area, and break room