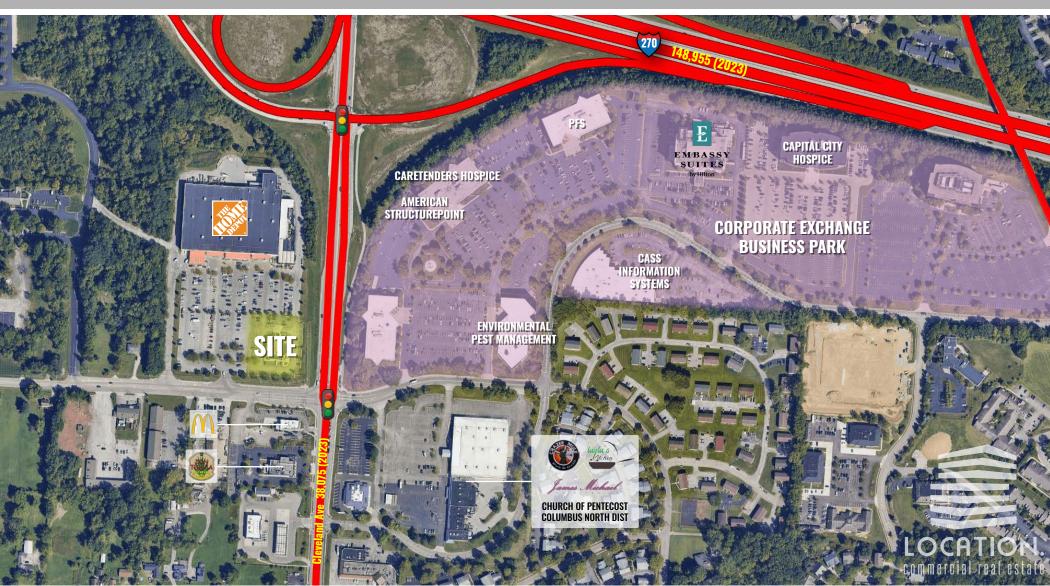

### TONY CAROSELLO

314.818.1550 (OFFICE) 330.732.7250 (MOBILE) anthony@LocationCRE.com IAN SILBERMAN

314.818.1560 (OFFICE) 314.409.9904 (MOBILE) ian@LocationCRE.com

- FORMER O'CHARLEY'S RESTAURANT AVAILABLE FOR SALE OR LEASE IN COLUMBUS, OH
- 7,260 SF BUILDING ON 0.89 ACRE OUTPARCEL OF HOME DEPOT (765.8K VISITS ANNUALLY)
- GREAT VISIBILITY TO OVER 38,000 VPD ON CLEVELAND AVE WITH CLOSE PROXIMITY TO 1-270 EXIT
- EXCELLENT PARKING WITH NON-EXCLUSIVE EASEMENT RIGHTS TO ADDITIONAL PARKING ON HOME DEPOT PARCEL
- PLEASE CONTACT BROKER FOR PRICING AND ADDITIONAL INFORMATION

# 6285 CLEVELAND AVE

ZOOM AERIAL