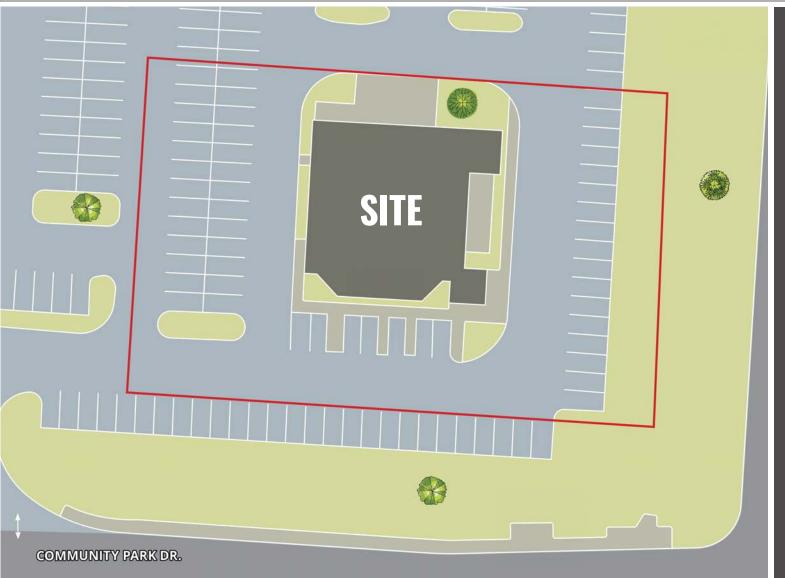

### TONY CAROSELLO

314.818.1550 (OFFICE) 330.732.7250 (MOBILE) anthony@LocationCRE.com IAN SILBERMAN

314.818.1560 (OFFICE) 314.409.9904 (MOBILE) ian@LocationCRE.com

- FORMER O'CHARLEY'S RESTAURANT AVAILABLE FOR SALE OR LEASE IN COLUMBUS, OH
- 7,260 SF BUILDING ON 0.89 ACRE OUTPARCEL OF HOME DEPOT (765.8K VISITS ANNUALLY)
- GREAT VISIBILITY TO OVER 38,000 VPD ON CLEVELAND AVE WITH CLOSE PROXIMITY TO 1-270 EXIT
- EXCELLENT PARKING WITH NON-EXCLUSIVE EASEMENT RIGHTS TO ADDITIONAL PARKING ON HOME DEPOT PARCEL
- PLEASE CONTACT BROKER FOR PRICING AND ADDITIONAL INFORMATION

# 6285 CLEVELAND AVE

ZOOM AERIAL