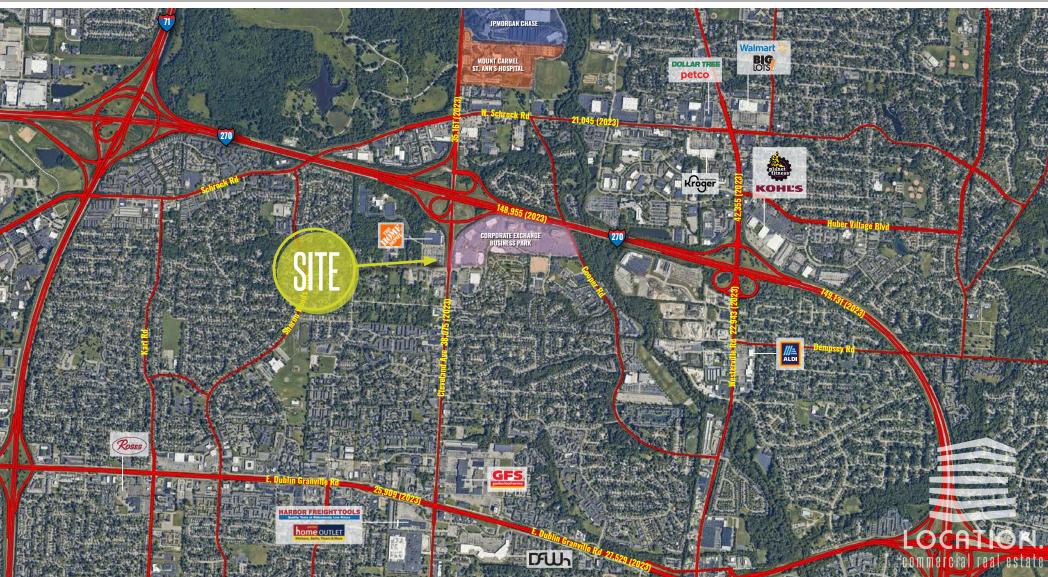

# 6285 CLEVELAND AVE

ZOOM AERIAL

### TONY CAROSELLO

314.818.1550 (OFFICE) 330.732.7250 (MOBILE) anthony@LocationCRE.com IAN SILBERMAN

314.818.1560 (OFFICE) 314.409.9904 (MOBILE) ian@LocationCRE.com

- FORMER O'CHARLEY'S RESTAURANT AVAILABLE FOR SALE OR LEASE IN COLUMBUS, OH
- 7,260 SF BUILDING ON 0.89 ACRE OUTPARCEL OF HOME DEPOT (765.8K VISITS ANNUALLY)
- GREAT VISIBILITY TO OVER 38,000 VPD ON CLEVELAND AVE WITH CLOSE PROXIMITY TO 1-270 EXIT
- EXCELLENT PARKING WITH NON-EXCLUSIVE EASEMENT RIGHTS TO ADDITIONAL PARKING ON HOME DEPOT PARCEL
- PLEASE CONTACT BROKER FOR PRICING AND ADDITIONAL INFORMATION