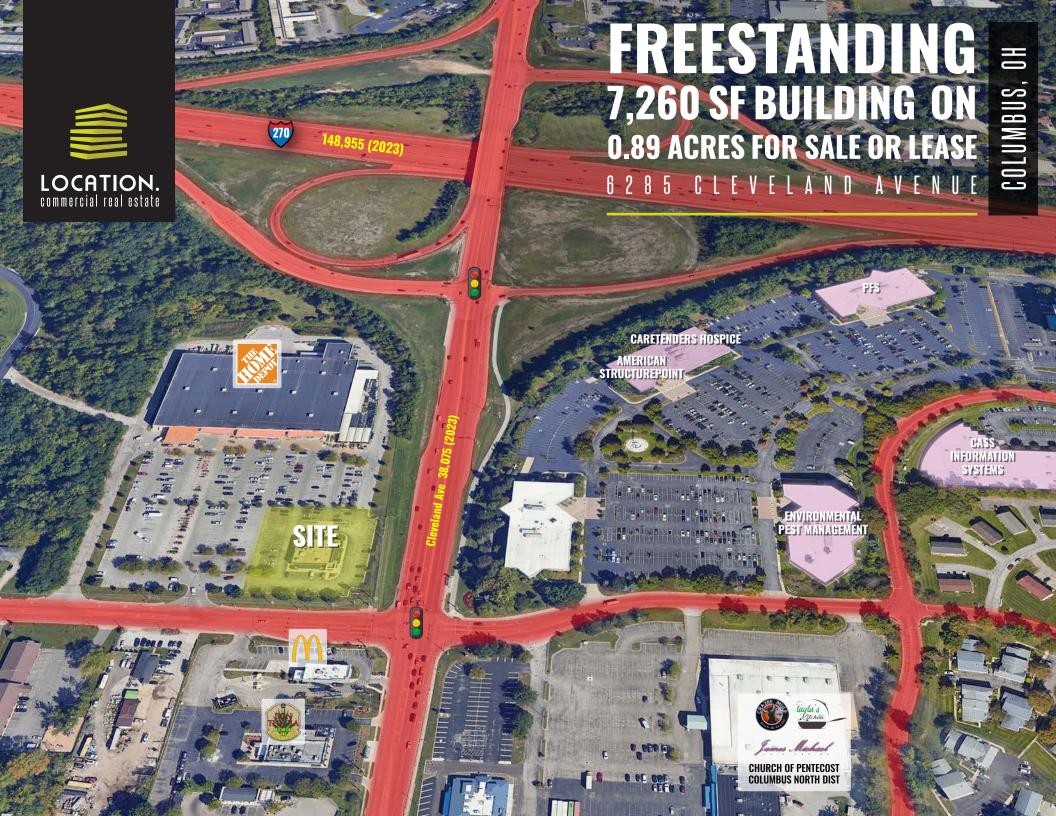

### TONY CAROSELLO

314.818.1550 (OFFICE) 330.732.7250 (MOBILE) anthony@LocationCRE.com IAN SILBERMAN

314.818.1560 (OFFICE) 314.409.9904 (MOBILE) ian@LocationCRE.com

- FORMER O'CHARLEY'S RESTAURANT AVAILABLE FOR SALE OR LEASE IN COLUMBUS, OH
- 7,260 SF BUILDING ON 0.89 ACRE OUTPARCEL OF HOME DEPOT (765.8K VISITS ANNUALLY)
- GREAT VISIBILITY TO OVER 38,000 VPD ON CLEVELAND AVE WITH CLOSE PROXIMITY TO 1-270 EXIT
- EXCELLENT PARKING WITH NON-EXCLUSIVE EASEMENT RIGHTS TO ADDITIONAL PARKING ON HOME DEPOT PARCEL
- PLEASE CONTACT BROKER FOR PRICING AND ADDITIONAL INFORMATION

# 6285 CLEVELAND AVE

ZOOM AERIAL