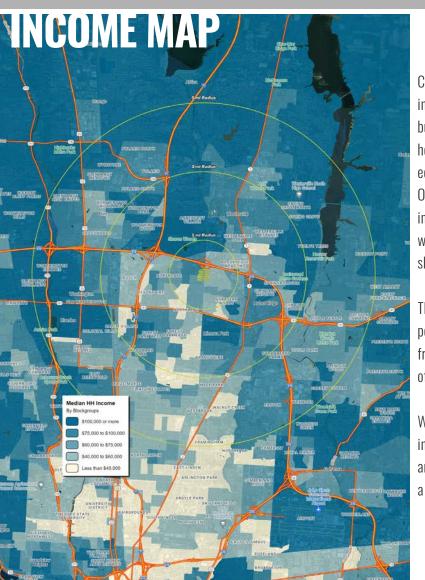

#### TRADE AREA OVERVIEW

**DEMOGRAPHICS** 

Columbus, OH, the state capital and largest city in Ohio, is a vibrant hub of culture, education, and business. Known for its diverse economy, Columbus hosts a mix of industries, including finance, healthcare, education, and technology. The city is home to The Ohio State University, one of the largest universities in the United States, and has a thriving downtown area with various cultural attractions, dining options, and shopping destinations.

The northwest part of Columbus serves a densely populated area. This retail hub draws a broad audience from surrounding neighborhoods, offering a wide array of shopping, dining, and service options.

Westerville, a neighboring suburb, is home to notable institutions such as Mount Carmel St. Ann's Hospital and major employers like JP Morgan Chase, which has a significant presence in the area.

|               | 1 mile   | 3 miles  | 5 miles  |
|---------------|----------|----------|----------|
| POPULATION    | 13,775   | 124,406  | 275,325  |
| HOUSEHOLDS    | 6,037    | 49,957   | 114,636  |
|               |          | ,        |          |
| EMPLOYEES     | 8,448    | 56,561   | 135,063  |
|               |          |          |          |
| MED HH INCOME | \$60,096 | \$72,866 | \$83,953 |