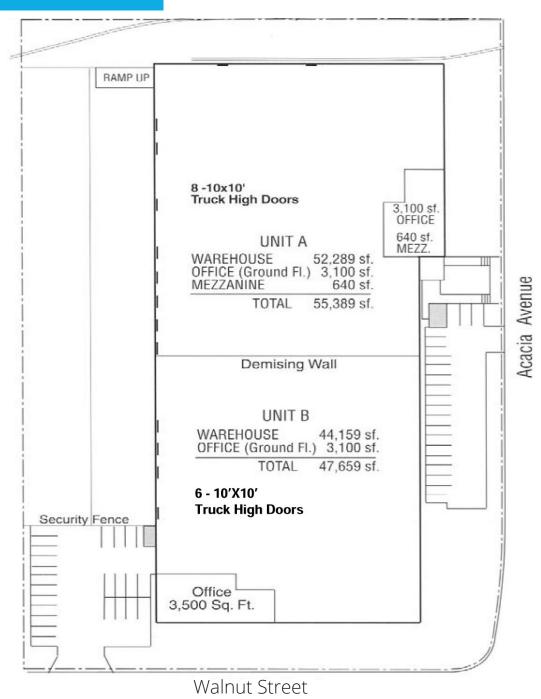

#### **Contact us:**

Colliers

Jeff Smart Senior Executive Vice President +1 310 321 1812 jeffrey.smart@colliers.com

Elizabeth Capati Senior Associate +1 310 321 1855

elizabeth.capati@colliers.com

**Colliers** 2141 Rosecrans Ave Suite 1120 El Segundo, CA 90245

# 1825 S Acacia Avenue Compton, CA 90220

### 103,048 SF Industrial For Lease

### **Building:**

- Total Building 103,048 SF
- 7,240 SF Office Area
- 22' Clear Height
- 1200 Amps 270/480v
- 14 DH, 1 GL Loading Doors
- Sprinklers
- 60 Parking Spaces

#### **Highlights**:

- CFS Facility
- Compton Business License Approved
- Near Los Angeles and Long Beach Ports
- Access to HW 91, I-710, and I-110 Freeways
- Large Fenced Yard

### **Pricing:**

\$1.95 Gross / PSF / Mo

# 1825 S Acacia Avenue

## Site Plan



### **Get In Touch**

### Jeff Smart

Senior Executive Vice President Lic. 00918873 +1 310 321 1812 jeffrey.smart@colliers.com

### **Elizabeth Capati** Senior Associate

Lic. 02109628 +1 310 321 1855 elizabeth.capati@colliers.com



This document has been prepared by Colliers International for advertising and general information only. Colliers International makes no guarantees, representations or warranties of any kind, expressed or implied, regarding the information including, but not limited to, warranties of content, accuracy and reliability. Any interested party should undertake their own inquiries as to the accuracy of the information. Colliers International excludes unequivocally all inferred or implied terms, conditions and warranties arising out of this document and excludes all