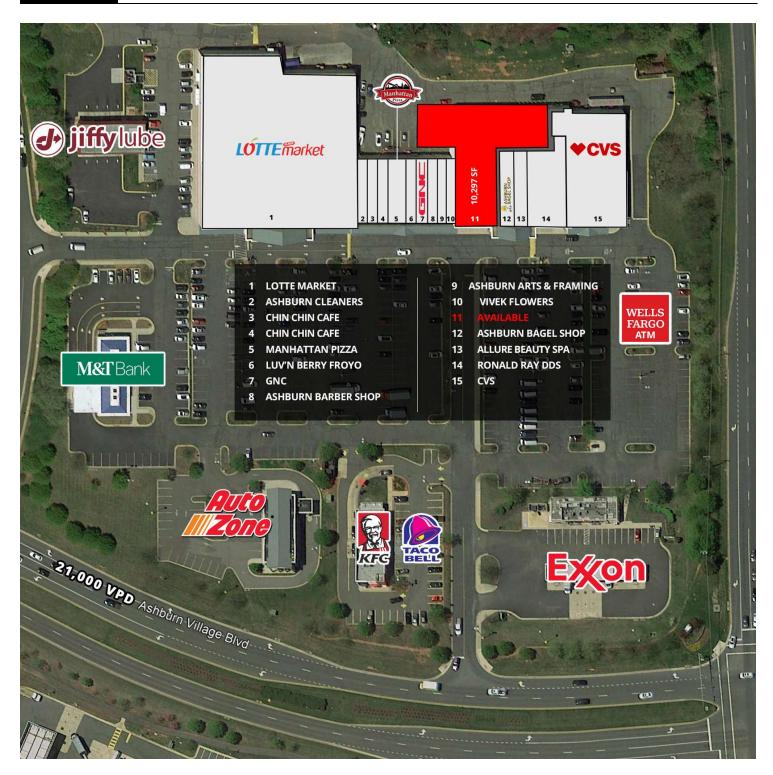

### SITE PLAN

DIVARIS REAL ESTATE INC // 8150 LEESBURG PIKE, SUITE 501, TYSONS, VA 22182 // DIVARIS.COM

SITE PLAN // 4

Joseph Farina Principal 571.389.7362 Jfarina@Divaris.Com

The information contained herein should be considered confidential and remains the sole property of Divaris Real Estate, Inc. at all times. Although every effort has been made to ensure accuracy, no liability will be accepted for any errors or omissions. Disclosure of any information contained herein is prohibited except with the express written permission of Divaris Real Estate, Inc.