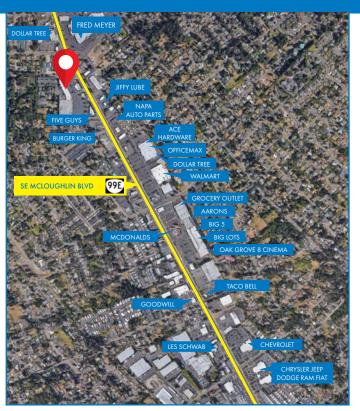

#### **FEATURES**

- Strong traffic counts
- Anchored by Embold Credit Union Headquarters
- Ample parking
- Local ownership Professionally managed
- 8 Miles from downtown Portland
- 5 miles from historic downtown Oregon City