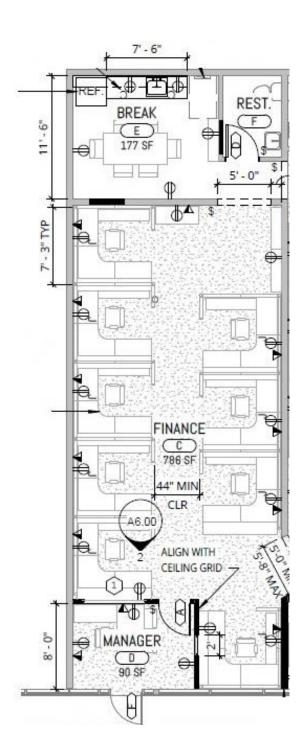

## OAK GROVE MARKET CENTER

15029 SE McLoughlin Blvd | Milwaukie, OR 97267

**SUITE 15043** 

± 1,242 SF

## FOR LEASE

### FLOOR PLANS

For more information or a property tour, please contact: