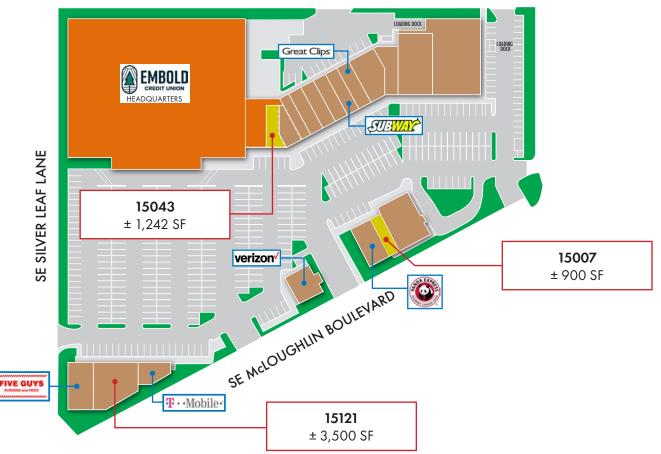

# OAK GROVE MARKET CENTER

15029 SE McLoughlin Blvd | Milwaukie, OR 97267

## FOR LEASE

**NEW OWNER** 

### **RETAIL SPACE AVAILABLE FOR LEASE**

#### DETAILS

- Lease Rate: Call for pricing
- 15007: ± 900 SF
- 15043: ± 1,242 SF
- 15121: ± 3,500 SF

#### **FEATURES**

- Strong traffic counts
- Anchored by Embold Credit Union Headquarters
- Ample parking
- Local ownership Professionally managed
- 8 Miles from downtown Portland
- 5 miles from historic downtown Oregon City