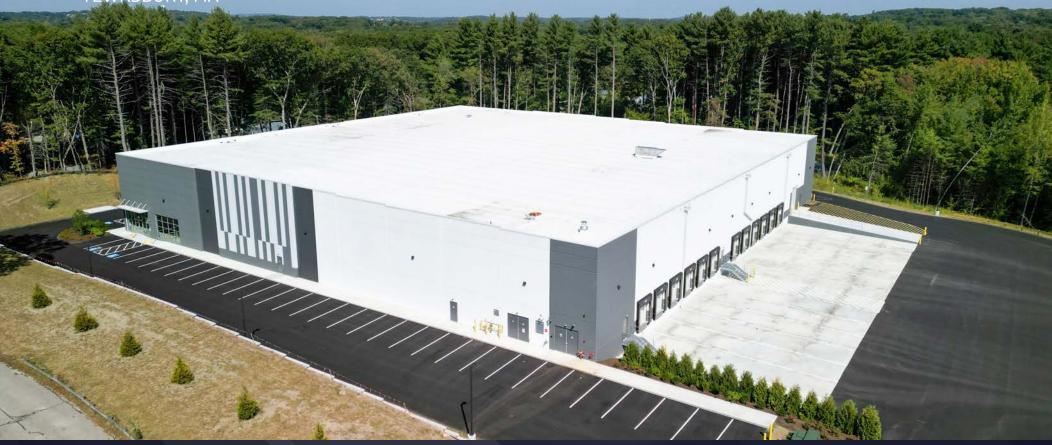

First Class Industrial New Construction

COMMERCE WAY
TEWKSBURY, MA

FOR LEASE ±65,800 SF