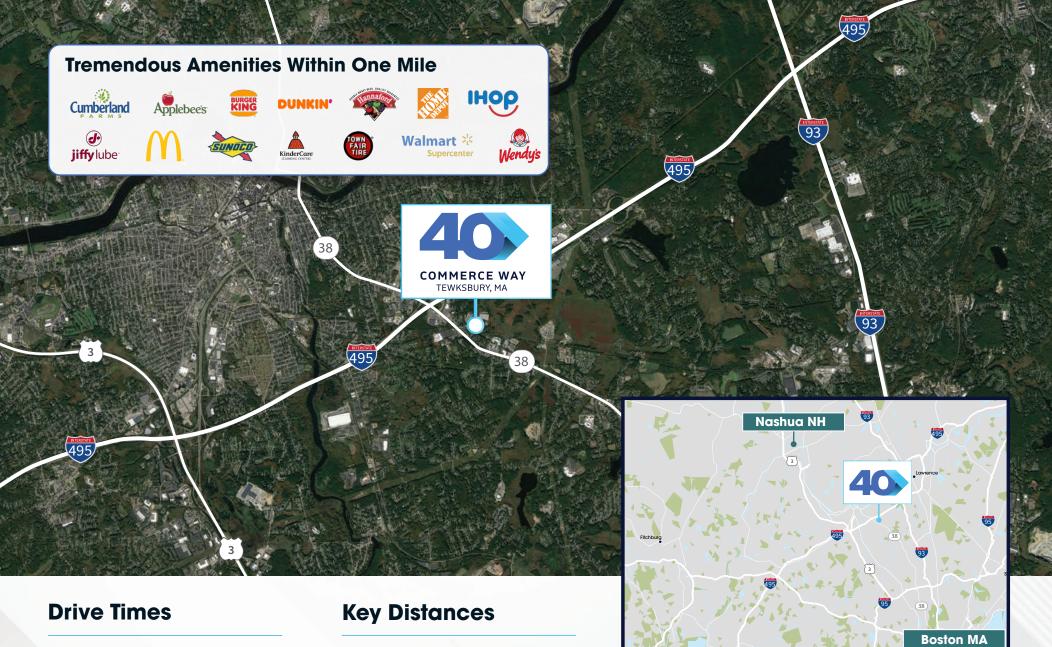

**Worcester MA** 

Route 38 1 min

I-495 2 mins

I-93 7 mins

Route 3 5 mins

Nashua NH 22 mins

Boston MA 30 mins

Worcester MA 40 mins