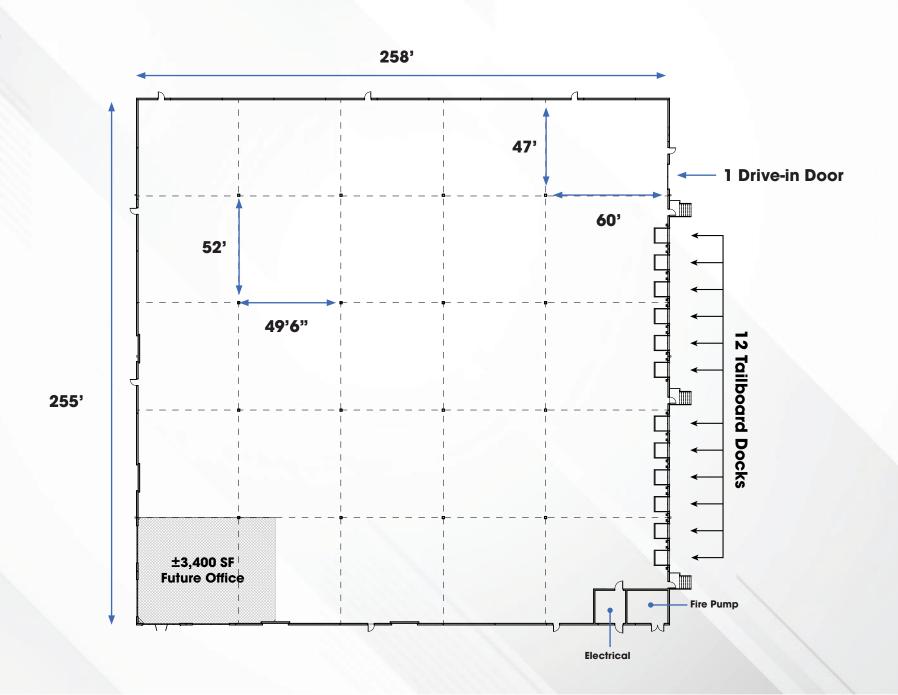

## FLOOR PLAN | ±65,800 SF

## **BUILDING SPECS**

| <b>Building Size</b>       | ±65,800 SF                                            |
|----------------------------|-------------------------------------------------------|
| <b>Building Dimensions</b> | 258'D x 255'W                                         |
| Land Area                  | ±11.6 Acres                                           |
| Clear Height               | 32'                                                   |
| Column Spacing             | 52' x 49'6" (typical) with 60' speed bay              |
| Loading                    | 12 Tailboard Height Doors;<br>1 Drive-in Door         |
| Truck Court                | 140'                                                  |
| Car Parking                | 91 Auto Spaces<br>(66 plus an additional 25 'banked') |