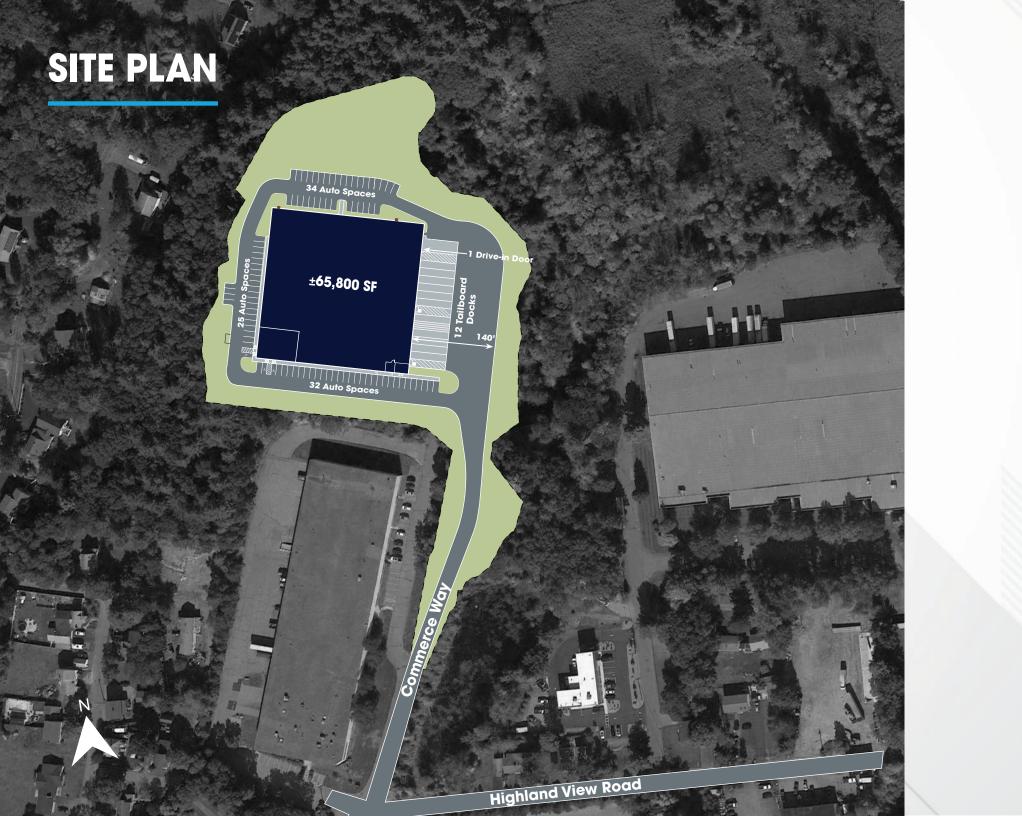

## **BUILDING SPECS**

| <b>Building Size</b>       | ±65,800 SF                                            |
|----------------------------|-------------------------------------------------------|
| <b>Building Dimensions</b> | 258'D x 255'W                                         |
| Land Area                  | ±11.6 Acres                                           |
| Clear Height               | 32'                                                   |
| Column Spacing             | 52' x 49'6" (typical) with 60' speed bay              |
| Loading                    | 12 Tailboard Height Doors;<br>1 Drive-in Door         |
| Truck Court                | 140'                                                  |
| Car Parking                | 91 Auto Spaces<br>(66 plus an additional 25 'banked') |