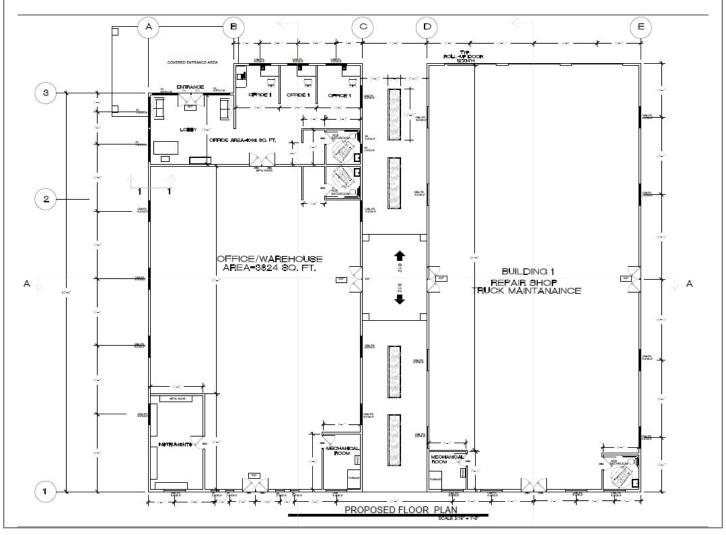

### LISTING DATA:

- 1.5± Acres (65,775± SF) of Land on 2 Parcels
- Zoned LI Light Industrial <u>Click Here for Zoning Codes</u>
- Corner Location
- Off Richmond Pkwy
- Conditional Use and Design Review Permit for Construction of Two Industrial Buildings Totaling Approximately 9,886± sq. ft.
- Asking Price: \$2,100,000