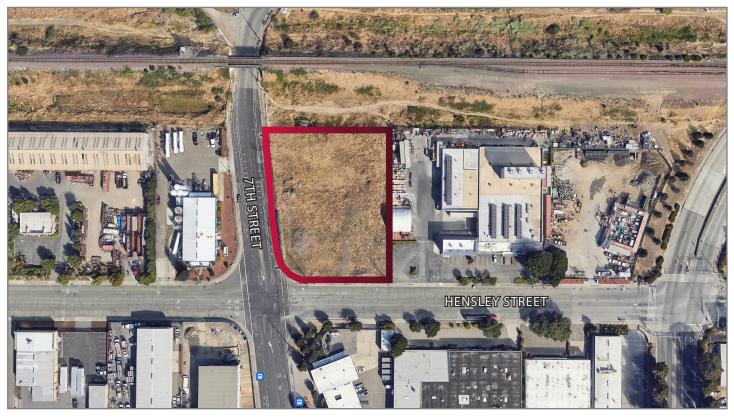

### INDUSTRIAL LAND W/ APPROVED BLDG PLANS

FOR SALE: 1080 HENSLEY STREET | RICHMOND, CA

### LISTING DATA:

- 1.5± Acres (65,775± SF) of Land on 2 Parcels
- Zoned LI Light Industrial <u>Click Here for Zoning Codes</u>
- Corner Location
- Off Richmond Pkwy
- Conditional Use and Design Review Permit for Construction of Two Industrial Buildings Totaling Approximately 9,886± sq. ft.
- Asking Price: \$2,100,000