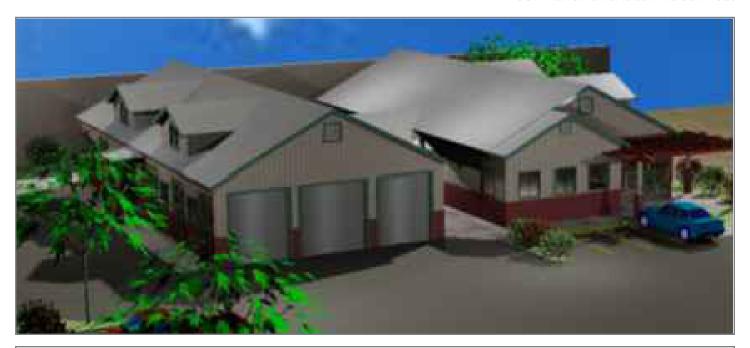

### INDUSTRIAL LAND W/ APPROVED BLDG PLANS

FOR SALE: 1080 HENSLEY STREET | RICHMOND, CA

### LISTING DATA:

- 1.5± Acres (65,775± SF) of Land on 2 Parcels
- Zoned LI Light Industrial <u>Click Here for Zoning Codes</u>
- Corner Location
- Off Richmond Pkwy
- Conditional Use and Design Review Permit for Construction of Two Industrial Buildings Totaling Approximately 9,886± sq. ft.
- Asking Price: \$2,100,000