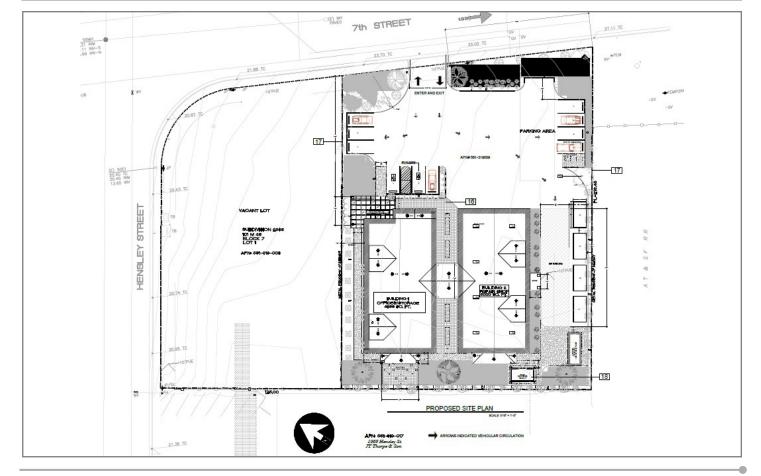

### LISTING DATA:

- 1.5± Acres (65,775± SF) of Land on 2 Parcels
- Zoned LI Light Industrial <u>Click Here for Zoning Codes</u>
- Corner Location
- Off Richmond Pkwy
- Conditional Use and Design Review Permit for Construction of Two Industrial Buildings Totaling Approximately 9,886± sq. ft.
- Asking Price: \$2,100,000