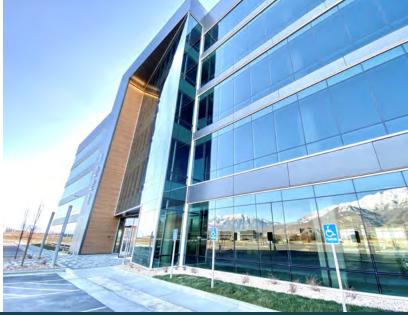

# **VALLEY GROVE II MID-RISE CLASS A OFFICE**

## PROPERTY DETAILS

1221 SOUTH VALLEY GROVE WAY PLEASANT GROVE, UT

- Available: Suite 190: 6,941 SF Second Floor: Up to 10,735 SF
- Starting From: \$29.50 / SF / Full Service
- 5 Story mid-rise Class A building
- Floor to ceiling glass
- Crown signage facing I-15
- Parking 5/1,000 Ratio
- Fiber optic connectivity

- Adjacent to over 80 acres of prime future retail and hospitality amenities
- Incredible views
- 10-13' clear minimum finished ceiling height
- generous build-out allowance
- Located in the Utah tech-hub
- Designed for LEED Certification