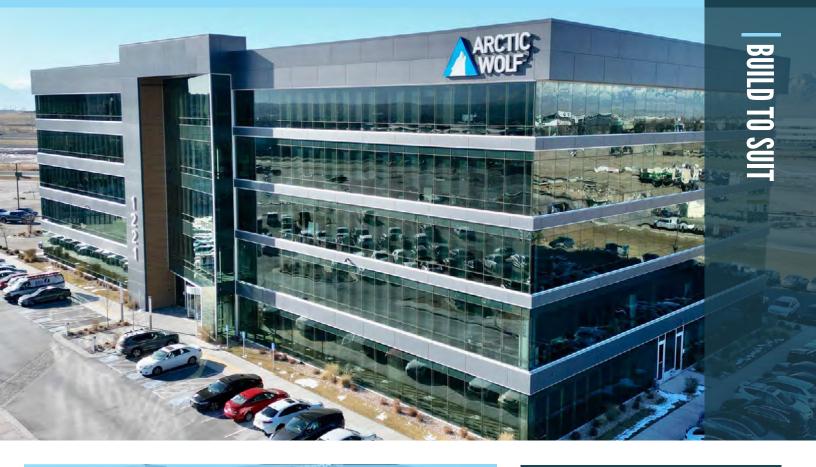

# **VALLEY GROVE II MID-RISE CLASS A OFFICE**

## PROPERTY DETAILS

1221 SOUTH VALLEY GROVE WAY PLEASANT GROVE, UT

- Available: Suite 190: 6,941 SF Second Floor: Up to 10,735 SF
- Starting From: \$29.50 / SF / Full Service
- 5 Story mid-rise Class A building
- Floor to ceiling glass
- Crown signage facing I-15
- Parking 5/1,000 Ratio
- Fiber optic connectivity

- Adjacent to over 80 acres of prime future retail and hospitality amenities
- Incredible views
- 10-13' clear minimum finished ceiling height
- generous build-out allowance
- Located in the Utah tech-hub
- Designed for LEED Certification