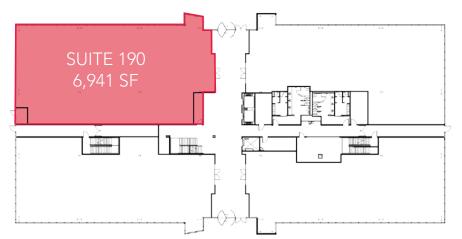

# FIRST FLOOR

## PROPERTY DETAILS

1221 SOUTH VALLEY GROVE WAY PLEASANT GROVE, UT

- Available: Suite 190: 6,941 SF Second Floor: Up to 10,735 SF
- Starting From: \$29.50 / SF / Full Service
- 5 Story mid-rise Class A building
- Floor to ceiling glass
- Crown signage facing I-15
- Parking 5/1,000 Ratio
- Fiber optic connectivity