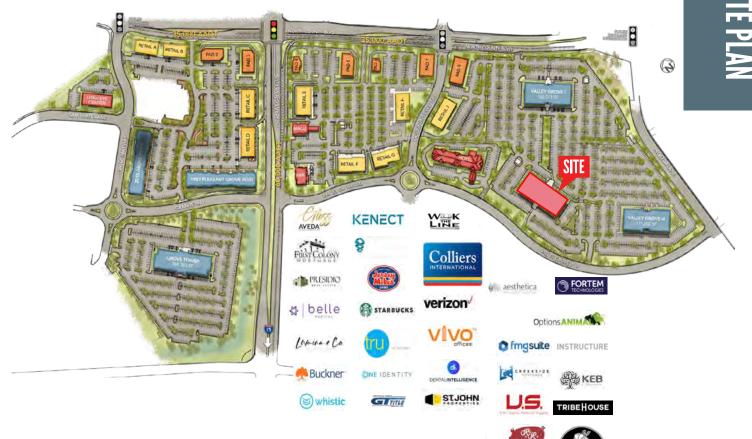

- Adjacent to over 80 acres of prime future retail and hospitality amenities
- Incredible views
- 10-13' clear minimum finished ceiling height
- generous build-out allowance
- Located in the Utah tech-hub
- Designed for LEED Certification