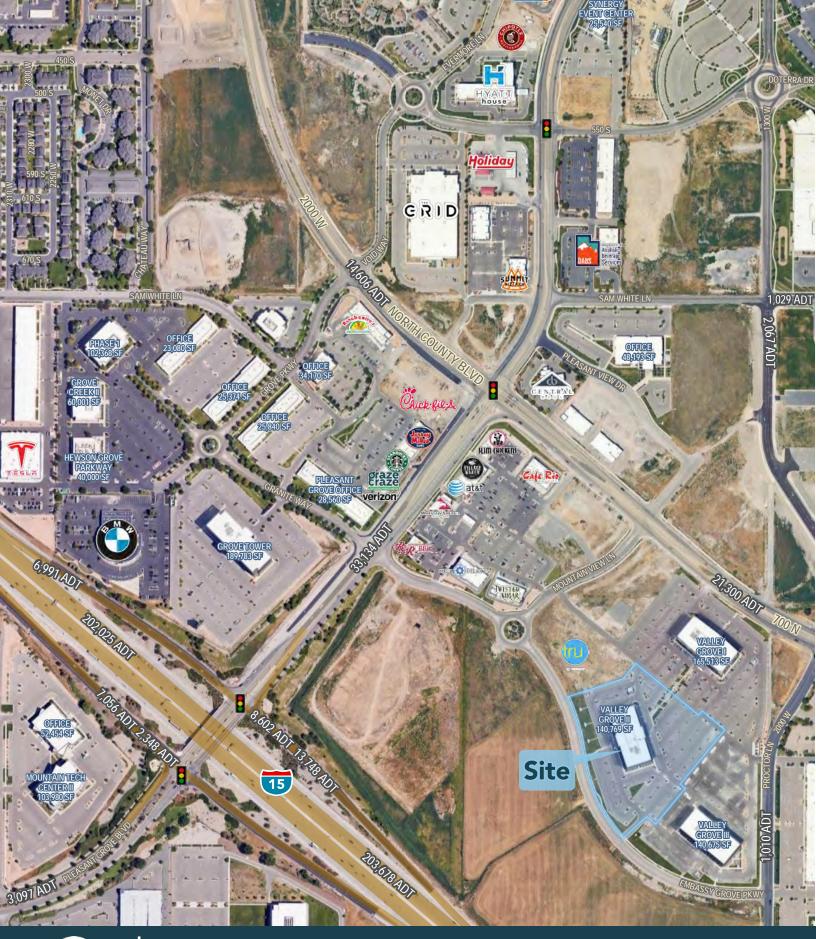

# **DRIVE TIMES**

**20 MINUTES** 

BYU

13 MINUTES

UVL

**40 MINUTES** 

SLC INTERNATIONAL AIRPORT

**25 MINUTES** 

SUNDANCE SKI RESORT