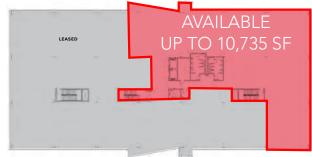

# **SECOND FLOOR**

PROVO LAND

## PROPERTY DETAILS

1221 SOUTH VALLEY GROVE WAY PLEASANT GROVE, UT

- Available: Suite 190: 6,941 SF Second Floor: Up to 10,735 SF
- Starting From: \$29.50 / SF / Full Service
- 5 Story mid-rise Class A building
- Floor to ceiling glass
- Crown signage facing I-15
- Parking 5/1,000 Ratio
- Fiber optic connectivity