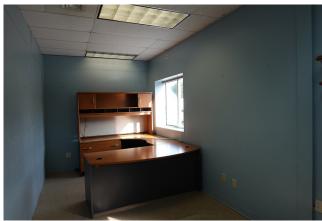

#### UP TO 6,632± SF AVAILABLE

- 6,632± SF industrial space incudes office, storage and manufacturing space on a 24.07± AC lot
- Great location off Windham Business Park Road just after the Seacoast Adventure Center
- High ceilings in production and warehouse areas
- Several loading doors

FOUNDATION: Slab

FLOORING: Concrete, Vinyl & Carpet mix

CEILINGS: 12'+

ELECTRICAL: 480 amp

HVAC: Central, Gas-fired

**UTILITIES:** Municipal Water & Sewer

**RESTROOMS**: Five (5)

KITCHEN: Full kitchen & break room