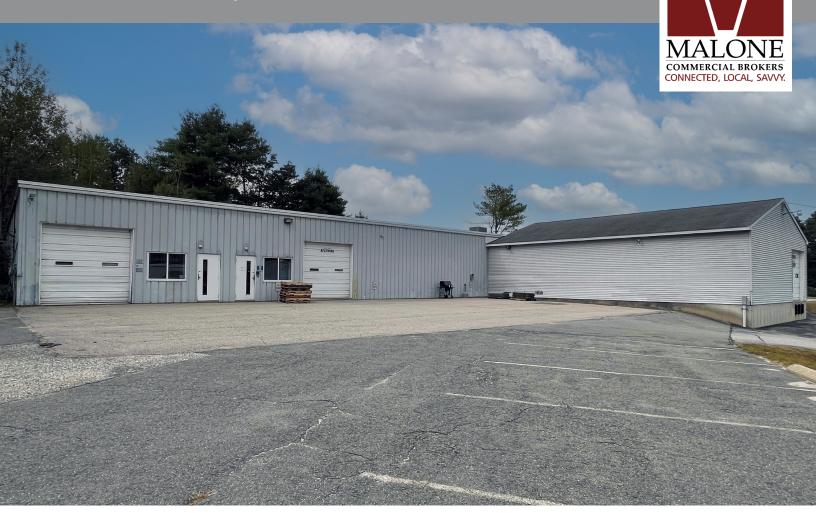

## FOR LEASE | INDUSTRIAL/FLEX SPACE

999 Roosevelt Trail | Windham

#### UP TO 6,632± SF AVAILABLE

- 6,632± SF industrial space incudes office, storage and manufacturing space on a 24.07± AC lot
- Great location off Windham Business Park Road just after the Seacoast Adventure Center
- High ceilings in production and warehouse areas
- Several loading doors

#### 999 Roosevelt Trail | Windham

**OWNER:** Windham Excavating Company

**DEED**: Book 12196 Page 270

ASSESSOR: Map 21 Lot15B

**LOT SIZE**: 24.07± AC

BUILDING SIZE: 15,876± SF

YEAR BUILT: 1994

**CONSTRUCTION:** Wood Frame

Three (3) Sections -

Section One: 12,000± SF TOTAL

CONFIGURATION: 7,344± SF LEASED

4,656± SF AVAILABLE

Section Two: 1,900± SF LEASED

Section Three: 1,976± SF

**ROOF:** Asphalt Shingles & Metal/Tin mix

**EXTERIOR**: Vinyl