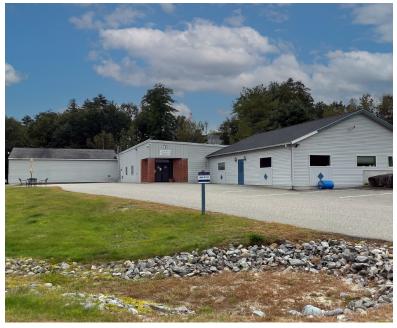

## FOR LEASE | INDUSTRIAL/FLEX SPACE

999 Roosevelt Trail | Windham

#### 999 Roosevelt Trail | Windham

**OWNER:** Windham Excavating Company

**DEED**: Book 12196 Page 270

ASSESSOR: Map 21 Lot15B

**LOT SIZE**: 24.07± AC

BUILDING SIZE: 15,876± SF

YEAR BUILT: 1994

**CONSTRUCTION:** Wood Frame

Three (3) Sections -

Section One: 12,000± SF TOTAL

CONFIGURATION: 7,344± SF LEASED

4,656± SF AVAILABLE

Section Two: 1,900± SF LEASED

Section Three: 1,976± SF

**ROOF:** Asphalt Shingles & Metal/Tin mix

**EXTERIOR**: Vinyl