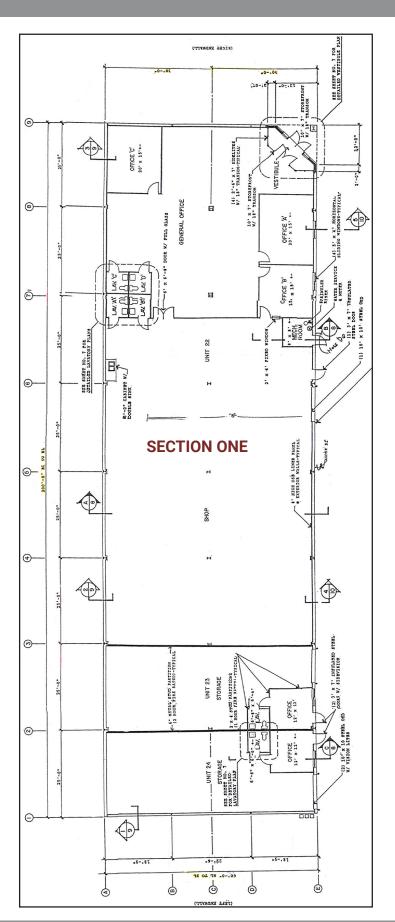

#### FLOOR PLAN

Three (3) Sections -

Section One: 12,000± SF TOTAL

CONFIGURATION: 7,344± SF LEASED

4,656± SF AVAILABLE

Section Two: 1,900± SF LEASED

Section Three: 1,976± SF

**ROOF:** Asphalt Shingles & Metal/Tin mix

**EXTERIOR**: Vinyl