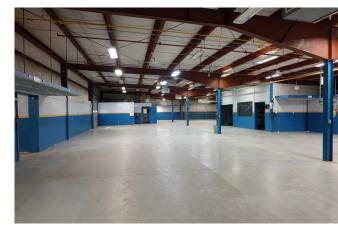

#### UP TO 6,632± SF AVAILABLE

- 6,632± SF industrial space incudes office, storage and manufacturing space on a 24.07± AC lot
- Great location off Windham Business Park Road just after the Seacoast Adventure Center
- High ceilings in production and warehouse areas
- Several loading doors

FOUNDATION: Slab

FLOORING: Concrete, Vinyl & Carpet mix

CEILINGS: 12'+

ELECTRICAL: 480 amp

HVAC: Central, Gas-fired

**UTILITIES:** Municipal Water & Sewer

**RESTROOMS**: Five (5)

KITCHEN: Full kitchen & break room