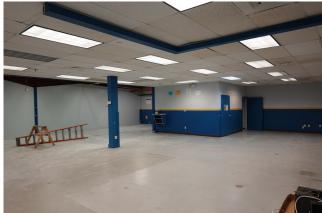

#### UP TO 6,632± SF AVAILABLE

- 6,632± SF industrial space incudes office, storage and manufacturing space on a 24.07± AC lot
- Great location off Windham Business Park Road just after the Seacoast Adventure Center
- High ceilings in production and warehouse areas
- Several loading doors

FOUNDATION: Slab

FLOORING: Concrete, Vinyl & Carpet mix

CEILINGS: 12'+

ELECTRICAL: 480 amp

HVAC: Central, Gas-fired

**UTILITIES:** Municipal Water & Sewer

**RESTROOMS**: Five (5)

KITCHEN: Full kitchen & break room