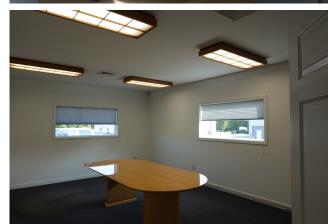

#### UP TO 6,632± SF AVAILABLE

- 6,632± SF industrial space incudes office, storage and manufacturing space on a 24.07± AC lot
- Great location off Windham Business Park Road just after the Seacoast Adventure Center
- High ceilings in production and warehouse areas
- Several loading doors

FOUNDATION: Slab

FLOORING: Concrete, Vinyl & Carpet mix

CEILINGS: 12'+

ELECTRICAL: 480 amp

HVAC: Central, Gas-fired

**UTILITIES:** Municipal Water & Sewer

**RESTROOMS**: Five (5)

KITCHEN: Full kitchen & break room