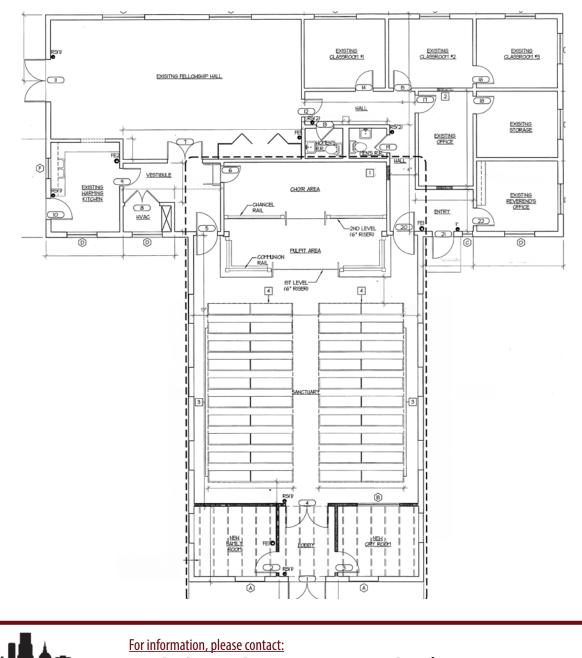

|
| 5 mile     | 13,882     | \$87,768         | 5,287              |
| 10<br>mile | 42,516     | \$94,397         | 16,691             |



215 E. MCKINLEY AVE., HAUGHTON, LA 71037

#### **HAUGHTON AREA OVERVIEW**





For information, please contact: Michele Sauls, Associate Broker | 318-222-2244 msauls@vintagerealty.com | vintagerealty.com

ALL INFORMATION CONTAINED HEREIN IS BELIEVED TO BE ACCURATE, BUT IS NOT WARRANTED AND NO LIABILITY OF ERRORS OR OMISSIONS IS ASSURED BY EITHER THE PROPERTY OWNER OR VINTAGE REALTY COMPANY OR ITS AGENTS AND EMPLOYEES, PRICES AS STATED HEREIN AND PRODUCT AVAILABILITY IS SUBJECT TO CHANGE AND/OR SALE OR LEASE WITHOUT PRIOR NOTICE, AND ALL SIZES AND DIMENSIONS ARE SUBJECT TO CORRECTION. 9/2024

### **CURRENT INTERIOR LAYOUT - SANCTUARY FLOOR PLAN**





## Michele Sauls, Associate Broker | 318-222-2244 msauls@vintagerealty.com | vintagerealty.com

ALL INFORMATION CONTAINED HEREIN IS BELIEVED TO BE ACCURATE, BUT IS NOT WARRANTED AND NO LIABILITY OF ERRORS OR OMISSIONS IS ASSURED BY EITHER THE PROPERTY OWNER OR VINTAGE REALTY COMPANY OR ITS AGENTS AND EMPLOYEES. PRICES AS STATED HEREIN AND PRODUCT AVAILABILITY IS SUBJECT TO CHANGE AND/OR SALE OR LEASE WITHOUT PRIOR NOTICE, AND ALL SIZES AND DIMENSIONS ARE SUBJECT TO CORRECTION. 9/2024

#### **CURRENT CONFIGURATION - FELLOWSHIP ROOM FLOOR PLAN**