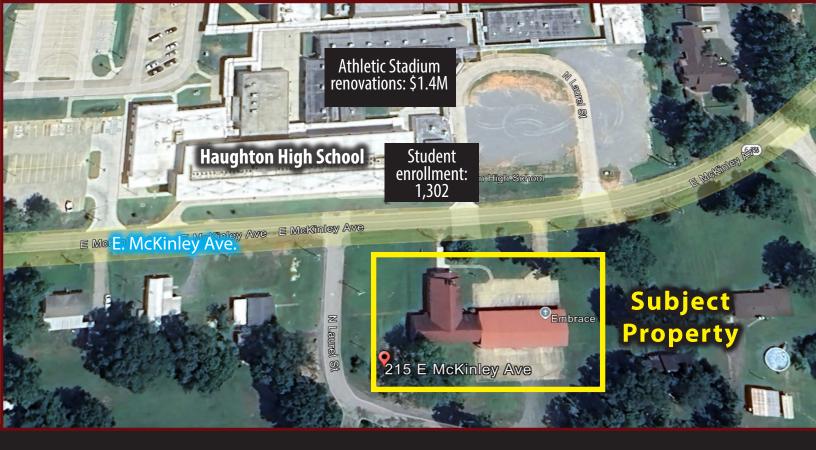

# FORMER CHURCH BUILDING AVAILABLE FOR SALE

215 E. MCKINLEY AVE., HAUGHTON, LA 71037

- Located in one of the fastest growing communities in Louisiana (Town of Haughton had 33% growth over 10 years)
- Total of 6,900 sq.ft. of improved buildings
- 1.79 acres
- Ideal for event meeting center, adult or children daycare, business use or continue use as a house of worship
- Located across from Haughton High School

215 E. MCKINLEY AVE., HAUGHTON, LA 71037