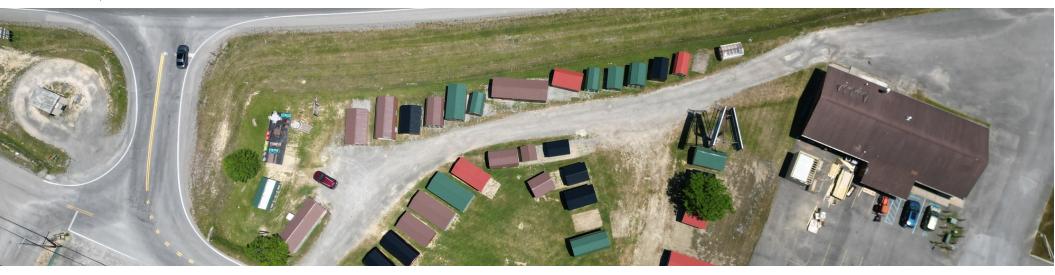

#### **PROPERTY DESCRIPTION**

Located in a great retail corridor with Neighbors such as Walmart Supercenter, Sheetz, Tractor Supply, Applebee's, Bob Evans, Domino's Pizza and many others. The property is well suited for multiple users with up to 5,600SF of space for lease.

#### **PROPERTY HIGHLIGHTS**

- 1 acre lot across from Walmart Supercenter
- 5,600SF of space available for lease
- · Close proximity to Elkins Highschool
- 20,000 VPD