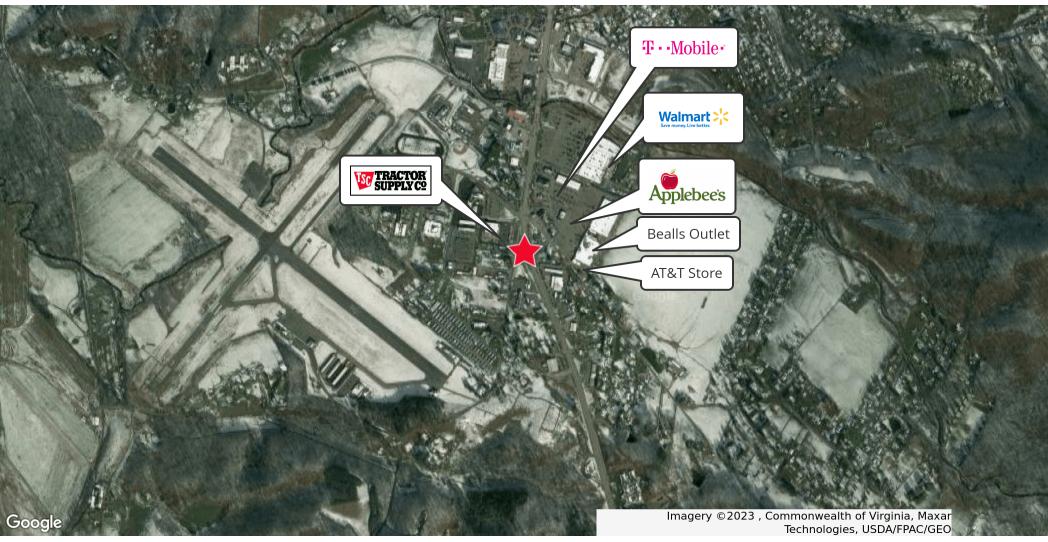

#### **PROPERTY DESCRIPTION**

Located in a great retail corridor with Neighbors such as Walmart Supercenter, Sheetz, Tractor Supply, Applebee's, Bob Evans, Domino's Pizza and many others. The property is well suited for multiple users with up to 5,600SF of space for lease.

#### **PROPERTY HIGHLIGHTS**

- 1 acre lot across from Walmart Supercenter
- 5,600SF of space available for lease
- · Close proximity to Elkins Highschool
- 20,000 VPD