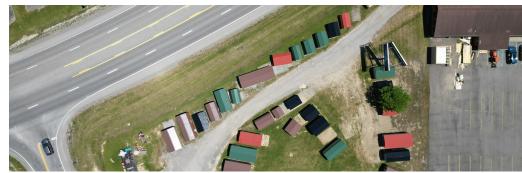

#### **PROPERTY DESCRIPTION**

Located in a great retail corridor with Neighbors such as Walmart Supercenter, Sheetz, Tractor Supply, Applebee's, Bob Evans, Domino's Pizza and many others. The property is well suited for multiple users with up to 5,600SF of space for lease.

#### **PROPERTY HIGHLIGHTS**

- 1 acre lot across from Walmart Supercenter
- 5,600SF of space available for lease
- · Close proximity to Elkins Highschool
- 20,000 VPD