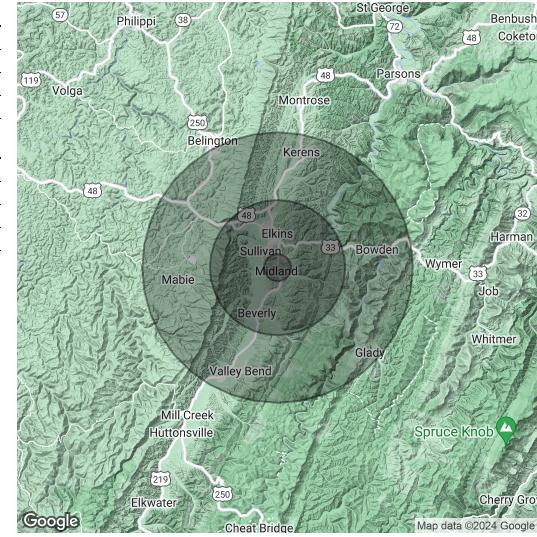

| DEMOGRAPHICS      | 1 MILE   | 5 MILES  | 10 MILES |
|-------------------|----------|----------|----------|
| Total Households  | 294      | 6,836    | 10,887   |
| Total Population  | 559      | 13,943   | 22,733   |
| Average HH Income | \$75,932 | \$55,669 | \$53,504 |

# **MAURICE (MO) WHITTEN**

Retail Consultant 423.968.5971 mow@ira-realty.com

| POPULATION           | 1 MILE | 5 MILES | 10 MILES |
|----------------------|--------|---------|----------|
| Total Population     | 559    | 13,943  | 22,733   |
| Average Age          | 52.7   | 43.6    | 44.0     |
| Average Age (Male)   | 47.1   | 42.6    | 43.8     |
| Average Age (Female) | 55.5   | 44.5    | 43.8     |

| HOUSEHOLDS & INCOME | 1 MILE    | 5 MILES   | 10 MILES  |
|---------------------|-----------|-----------|-----------|
| Total Households    | 294       | 6,836     | 10,887    |
| # of Persons per HH | 1.9       | 2.0       | 2.1       |
| Average HH Income   | \$75,932  | \$55,669  | \$53,504  |
| Average House Value | \$172,227 | \$142,838 | \$134,718 |