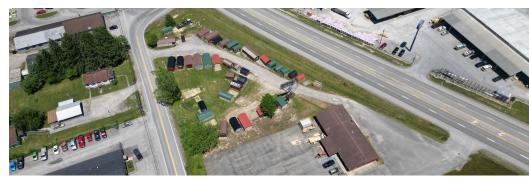

#### **PROPERTY DESCRIPTION**

Located in a great retail corridor with Neighbors such as Walmart Supercenter, Sheetz, Tractor Supply, Applebee's, Bob Evans, Domino's Pizza and many others. The property is well suited for multiple users with up to 5,600SF of space for lease.

#### **PROPERTY HIGHLIGHTS**

- 1 acre lot across from Walmart Supercenter
- 5,600SF of space available for lease
- · Close proximity to Elkins Highschool
- 20,000 VPD