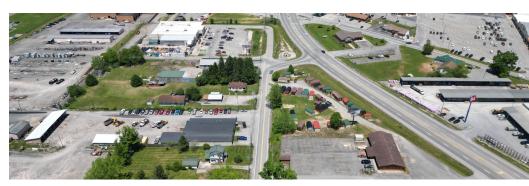

#### **PROPERTY DESCRIPTION**

Located in a great retail corridor with Neighbors such as Walmart Supercenter, Sheetz, Tractor Supply, Applebee's, Bob Evans, Domino's Pizza and many others. The property is well suited for multiple users with up to 5,600SF of space for lease.

#### **PROPERTY HIGHLIGHTS**

- 1 acre lot across from Walmart Supercenter
- 5,600SF of space available for lease
- · Close proximity to Elkins Highschool
- 20,000 VPD