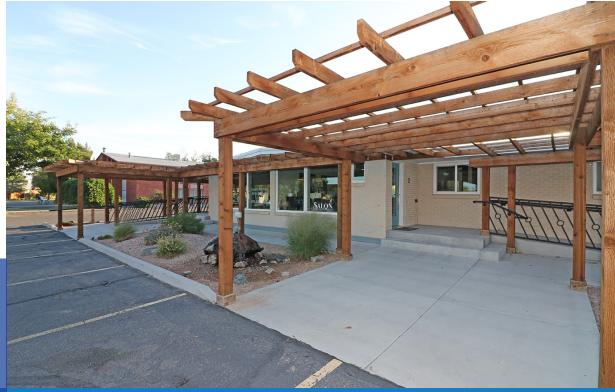

## FOR SALE

4590sq ft for

\$875,000

- 5 Leased Units
- Stand Alone buildeng
- Private Parking Lot
- ADA Baths & entrances
- MU-1 Zoning

## 403 Kennedy Ave., GRAND JUNCTION

LOCATION LOCATION + CONDITION CONDITION CONDITION - THIS HAS IT ALL! On Sherwood park, 5 leased units in stand alone building with private parking lot. COMPLETE update of interior, exterior and & major mechanicals in 2018. ADA baths & entrances. Continue to lease all or put your business in one or more of these units. MU-1 zoning (see assoc docs for allowed uses). Cap based on NOI 6.1%. No signage. No CIC. By appointment only.