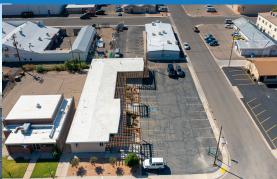

## FOR SALE

4590sq ft for

\$875,000

- 5 Leased Units
- Stand Alone buildeng
- Private Parking Lot
- ADA Baths & entrances
- MU-1 Zoning

## 403 Kennedy Ave., GRAND JUNCTION

LOCATION LOCATION + CONDITION CONDITION CONDITION - THIS HAS IT ALL! On Sherwood park, 5 leased units in stand alone building with private parking lot. COMPLETE update of interior, exterior and & major mechanicals in 2018. ADA baths & entrances. Continue to lease all or put your business in one or more of these units. MU-1 zoning (see assoc docs for allowed uses). Cap based on NOI 6.1%. No signage. No CIC. By appointment only.