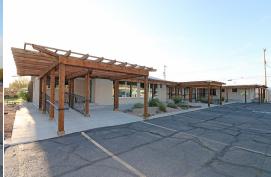

## FOR SALE

4590sq ft for

\$875,000

- 5 Leased Units
- Stand Alone buildeng
- Private Parking Lot
- ADA Baths & entrances
- MU-1 Zoning

## 403 Kennedy Ave., GRAND JUNCTION

LOCATION LOCATION + CONDITION CONDITION CONDITION - THIS HAS IT ALL! On Sherwood park, 5 leased units in stand alone building with private parking lot. COMPLETE update of interior, exterior and & major mechanicals in 2018. ADA baths & entrances. Continue to lease all or put your business in one or more of these units. MU-1 zoning (see assoc docs for allowed uses). Cap based on NOI 6.1%. No signage. No CIC. By appointment only.