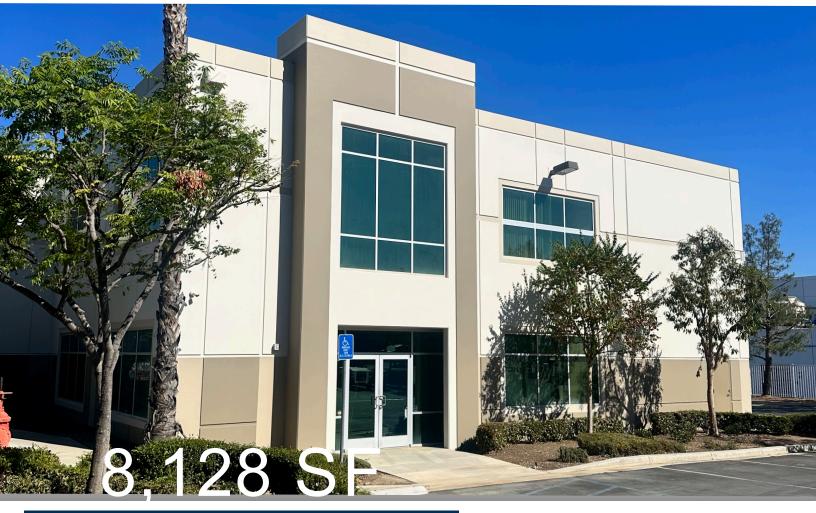

# FOR LEASE

- ±8,128 Total Square Feet
- ±2,800 SF of Windowed Two-Story Office (Verify)
- High Image Construction
- 2 Ground Level Loading Doors (12'14')
- 22' Warehouse Clearance
- 400 Amps of 480/277 Volts
- 19 Parking Stalls
- 3 Restrooms
- Fire Sprinklered
- Built in 2006
- Immediate Access to 91 & 15 Freeways

# FOR LEASE - 8,128 SF