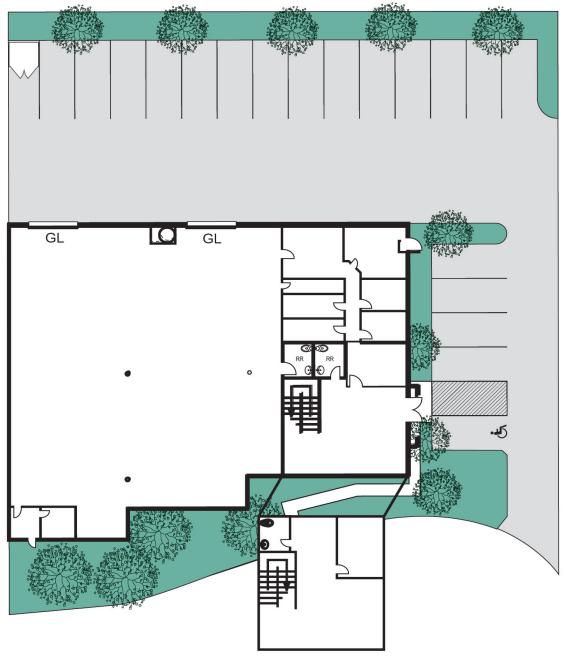

# FOR LEASE

- ±8,128 Total Square Feet
- ±2,800 SF of Windowed Two-Story Office (Verify)
- High Image Construction
- 2 Ground Level Loading Doors (12'14')
- 22' Warehouse Clearance
- 400 Amps of 480/277 Volts
- 19 Parking Stalls
- 3 Restrooms
- Fire Sprinklered
- Built in 2006
- Immediate Access to 91 & 15 Freeways