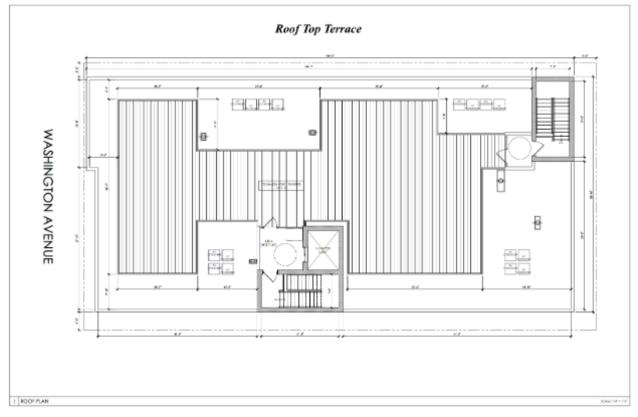

330 Washington Avenue Belleville NJ 07109 Rachel Milito I Roxy Soto P: 973.570.2926 I P: 973-517-3451 E: Rachelyournjrealtor@gmail.com

E: Roxy@njstarre.com

Development Opportunity! Project will include 20 one (1) bedroom units. Each floor will consist of 5 units, ground floor includes designated parking for residents as well as the leasing office and retail unit.