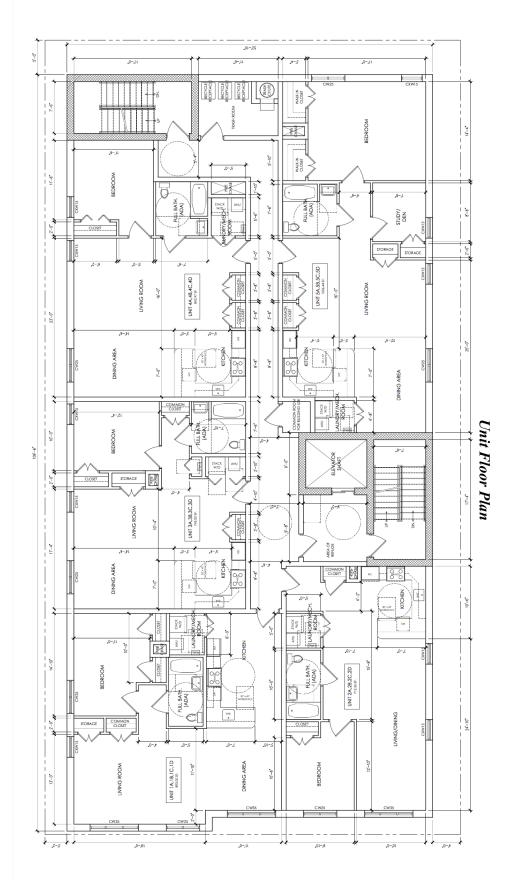

330 Washington Avenue Belleville NJ 07109 Rachel Milito I Roxy Soto P: 973.570.2926 I P: 973-517-3451 E: Rachelyournjrealtor@gmail.com

E: Roxy@njstarre.com

Development Opportunity! Project will include 20 one (1) bedroom units. Each floor will consist of 5 units, ground floor includes designated parking for residents as well as the leasing office and retail unit.