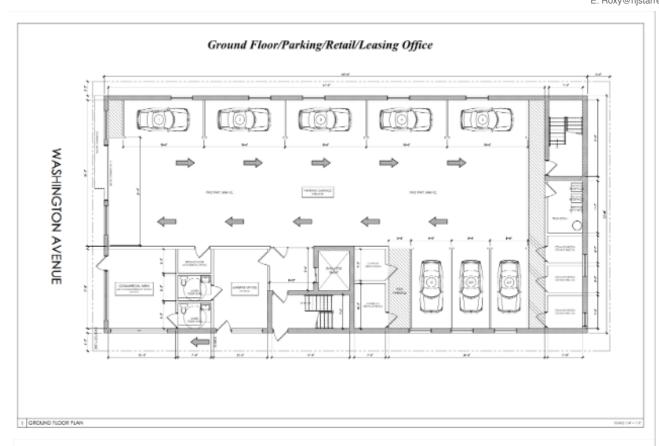

330 Washington Avenue Belleville NJ 07109 Rachel Milito I Roxy Soto P: 973.570.2926 I P: 973-517-3451 E: Rachelyournjrealtor@gmail.com

E: Roxy@njstarre.com

Development Opportunity! Project will include 20 one (1) bedroom units. Each floor will consist of 5 units, ground floor includes designated parking for residents as well as the leasing office and retail unit.