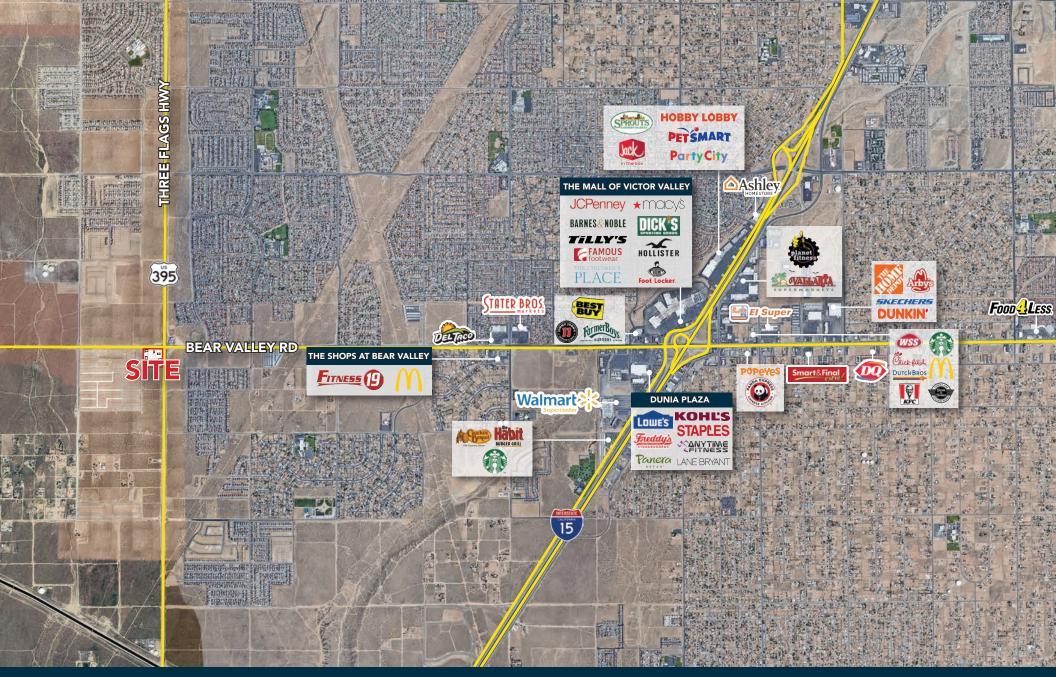

#### **5 MILE DEMOGRAPHICS**

ESTIMATED POPULATION

123,985

AVERAGE HOUSEHOLD INCOME

\$94,488

DAYTIME POPULATION

21,225

TRAFIC COUNTS Bear Valley Rd & Hwy 395 41,001 CPD