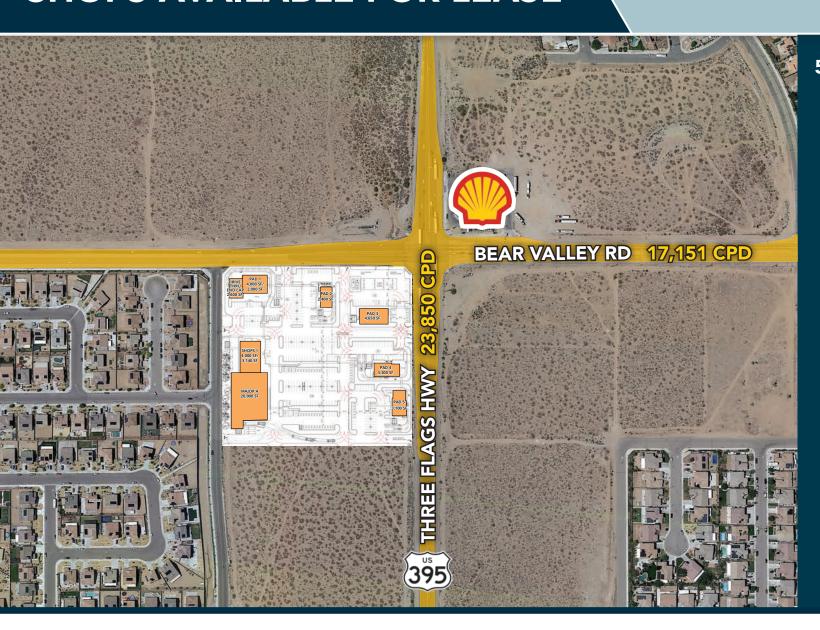

### **PROPERTY** FEATURES

- ±49,190 SF of Retail
  Development at the
  Corner of Bear Valley Rd
  Why 395
- Anchor, Pads and Shops available for Lease
- Pinnacle Intersection at the Main North/South & East/West Arteries in the High Dessert
- Street Frontage Available on Highway 395 and within 3 miles of the 15 Freeway On/Off Ramp
- Ideal for Daily Needs,
  Quick Service Restaurants,
  Gas Station & Car Wash
  and Soft Goods

SWC Bear Valley Rd & Hwy 395

Victorville, CA