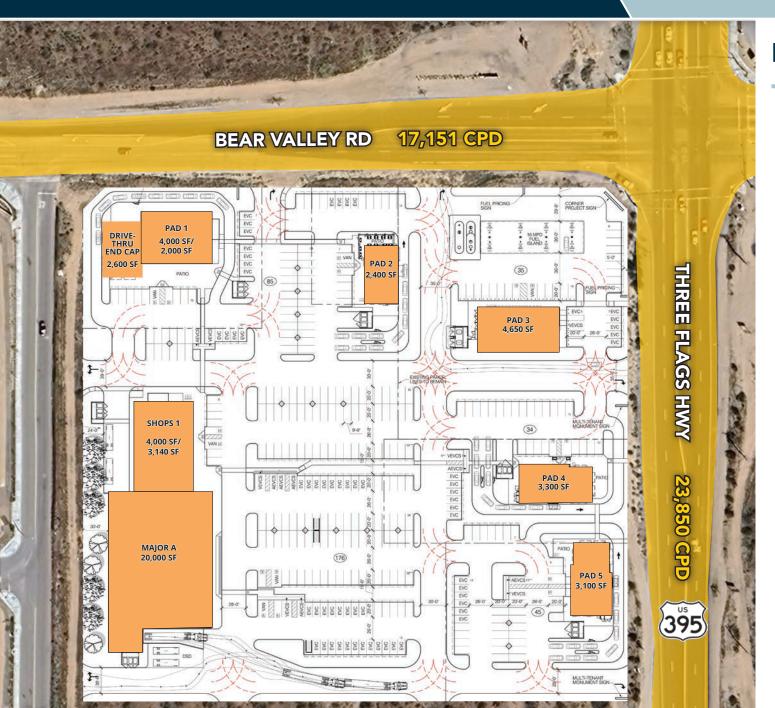

## ANCHOR, PADS & SHOPS AVAILABLE FOR LEASE

### **PROPERTY** FEATURES

- ±49,190 SF of Retail
  Development at the
  Corner of Bear Valley Rd
  Why 395
- Anchor, Pads and Shops available for Lease
- Pinnacle Intersection at the Main North/South & East/West Arteries in the High Dessert
- Street Frontage Available on Highway 395 and within 3 miles of the 15 Freeway On/Off Ramp
- Ideal for Daily Needs,
  Quick Service Restaurants,
  Gas Station & Car Wash
  and Soft Goods