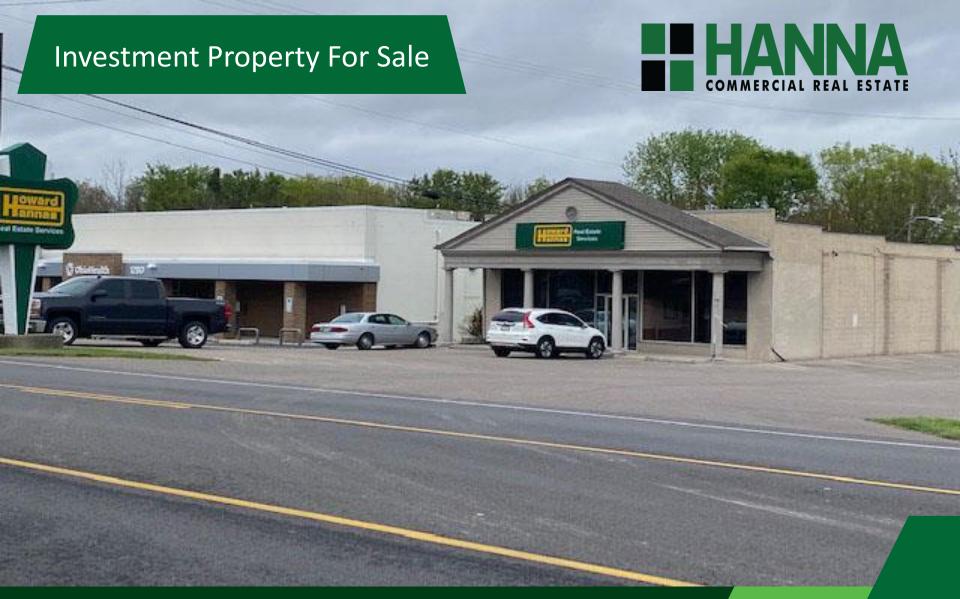

# **Long Term Tenant with a NNN Lease**

1274 N. Court St. Circleville, Ohio 43113

### PROPERTY INFORMATION

- Free Standing Office/Retail Building
- Located in Yamarick TWP
- Built in 1961
- Large Parking Lot

## **NNN Investment Property For Sale**

1274 N. Court St. Circleville, Ohio 43113

Scott Hrabcak | ScottHrabcak@HannaCRE.com | 614-545-1432 | Julie Woodson | JulieWoodson@HannaCRE.com | 614-506-0476