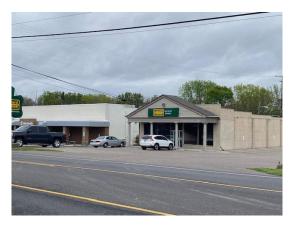

# **Long Term Tenant with a NNN Lease**

1274 N. Court St. Circleville, Ohio 43113

### PROPERTY INFORMATION

- Free Standing Office/Retail Building
- Located in Yamarick TWP
- Built in 1961
- Large Parking Lot

#### **SPACE**

- Approx. 4,800 (+-) Sq. Ft.
- 0.641 (+-) Acres