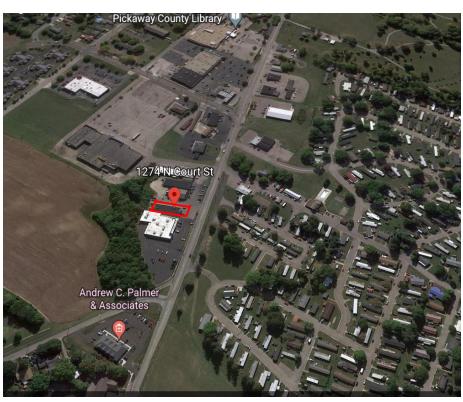

# **Long Term Tenant with a NNN Lease**

1274 N. Court St. Circleville, Ohio 43113

### PROPERTY INFORMATION

- Free Standing Office/Retail Building
- Located in Yamarick TWP
- Built in 1961
- Large Parking Lot