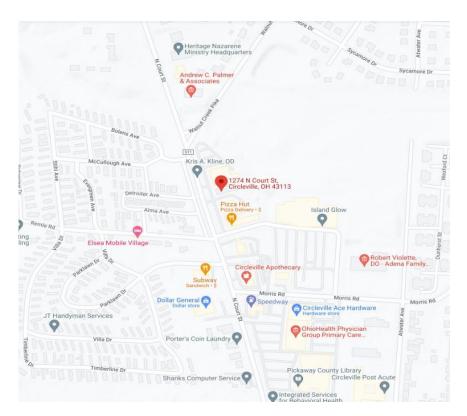

# **Long Term Tenant with a NNN Lease**

1274 N. Court St. Circleville, Ohio 43113

### PROPERTY INFORMATION

- Free Standing Office/Retail Building
- Located in Yamarick TWP
- Built in 1961
- Large Parking Lot