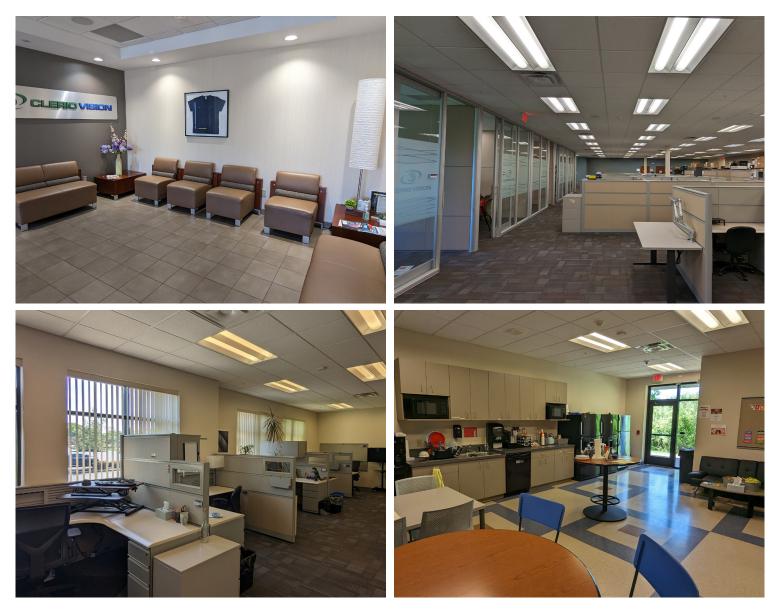

## Office Sublease

- + Recently Renovated Floor Plan Includes:
  - Fully furnished space with modern modular workstations, private office furniture, numerous meeting rooms, opportunity for large training room
  - Frosted glass demising offices with sliding doors
  - Ample natural daylight
  - High Ceilings
  - Opportunity for light assembly/lab space as part of office space
  - Large break room with private exterior patio
  - Private recently renovated bathrooms
  - 8 private offices with opportunity to convert other rooms to more
  - Two demised team workstation areas/huddle rooms
  - Approx 50 workstations
  - Storage room, mail/copy room