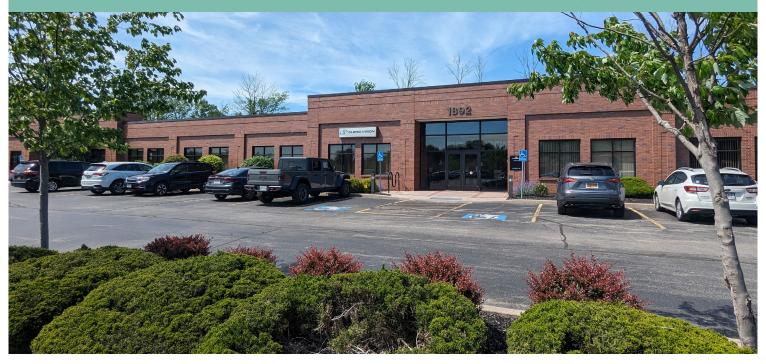

## Fully Furnished, Renovated Suite

1892 S. Winton Road, Suite 140 Brighton, New York 14618

#### **Offering Overview**

Up to 12,899 square feet of recently renovated, fully furnished office space available for sublease. Space features a mix of private offices, open work areas as well as collaborative and support spaces. Conveniently located at the Winton Road exit of I-590. Offered for immediate occupancy at an attractive sublease rate through December 31, 2026.

#### **Office Space**

1892 S. Winton Road | Brighton, NY 14618