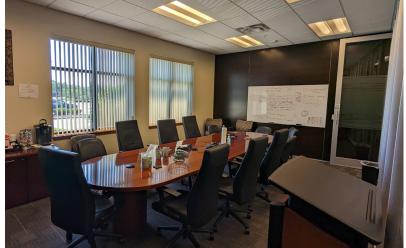

## Office Sublease

- + Recently Renovated Floor Plan Includes:
  - Fully furnished space with modern modular workstations, private office furniture, numerous meeting rooms, opportunity for large training room
  - Frosted glass demising offices with sliding doors
  - Ample natural daylight
  - High Ceilings
  - Opportunity for light assembly/lab space as part of office space
  - Large break room with private exterior patio
  - Private recently renovated bathrooms
  - 8 private offices with opportunity to convert other rooms to more
  - Two demised team workstation areas/huddle rooms
  - Approx 50 workstations
  - Storage room, mail/copy room