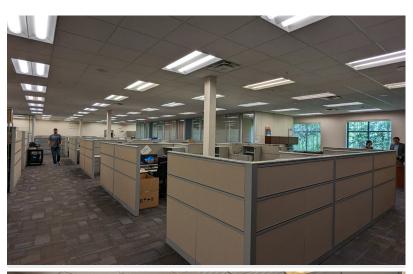

## Office Sublease

- + Recently Renovated Floor Plan Includes:
  - Fully furnished space with modern modular workstations, private office furniture, numerous meeting rooms, opportunity for large training room
  - Frosted glass demising offices with sliding doors
  - Ample natural daylight
  - High Ceilings
  - Opportunity for light assembly/lab space as part of office space
  - Large break room with private exterior patio
  - Private recently renovated bathrooms
  - 8 private offices with opportunity to convert other rooms to more
  - Two demised team workstation areas/huddle rooms
  - Approx 50 workstations
  - Storage room, mail/copy room