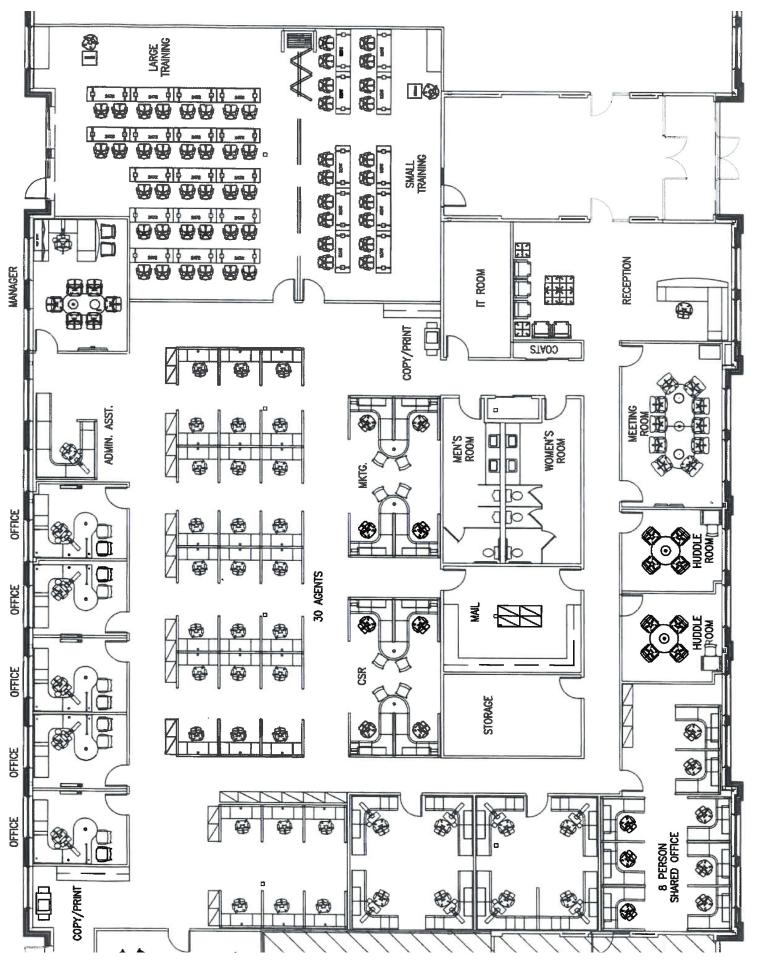

## Office Sublease

- + Recently Renovated Floor Plan Includes:
  - Fully furnished space with modern modular workstations, private office furniture, numerous meeting rooms, opportunity for large training room
  - Frosted glass demising offices with sliding doors
  - Ample natural daylight
  - High Ceilings
  - Opportunity for light assembly/lab space as part of office space
  - Large break room with private exterior patio
  - Private recently renovated bathrooms
  - 8 private offices with opportunity to convert other rooms to more
  - Two demised team workstation areas/huddle rooms
  - Approx 50 workstations
  - Storage room, mail/copy room