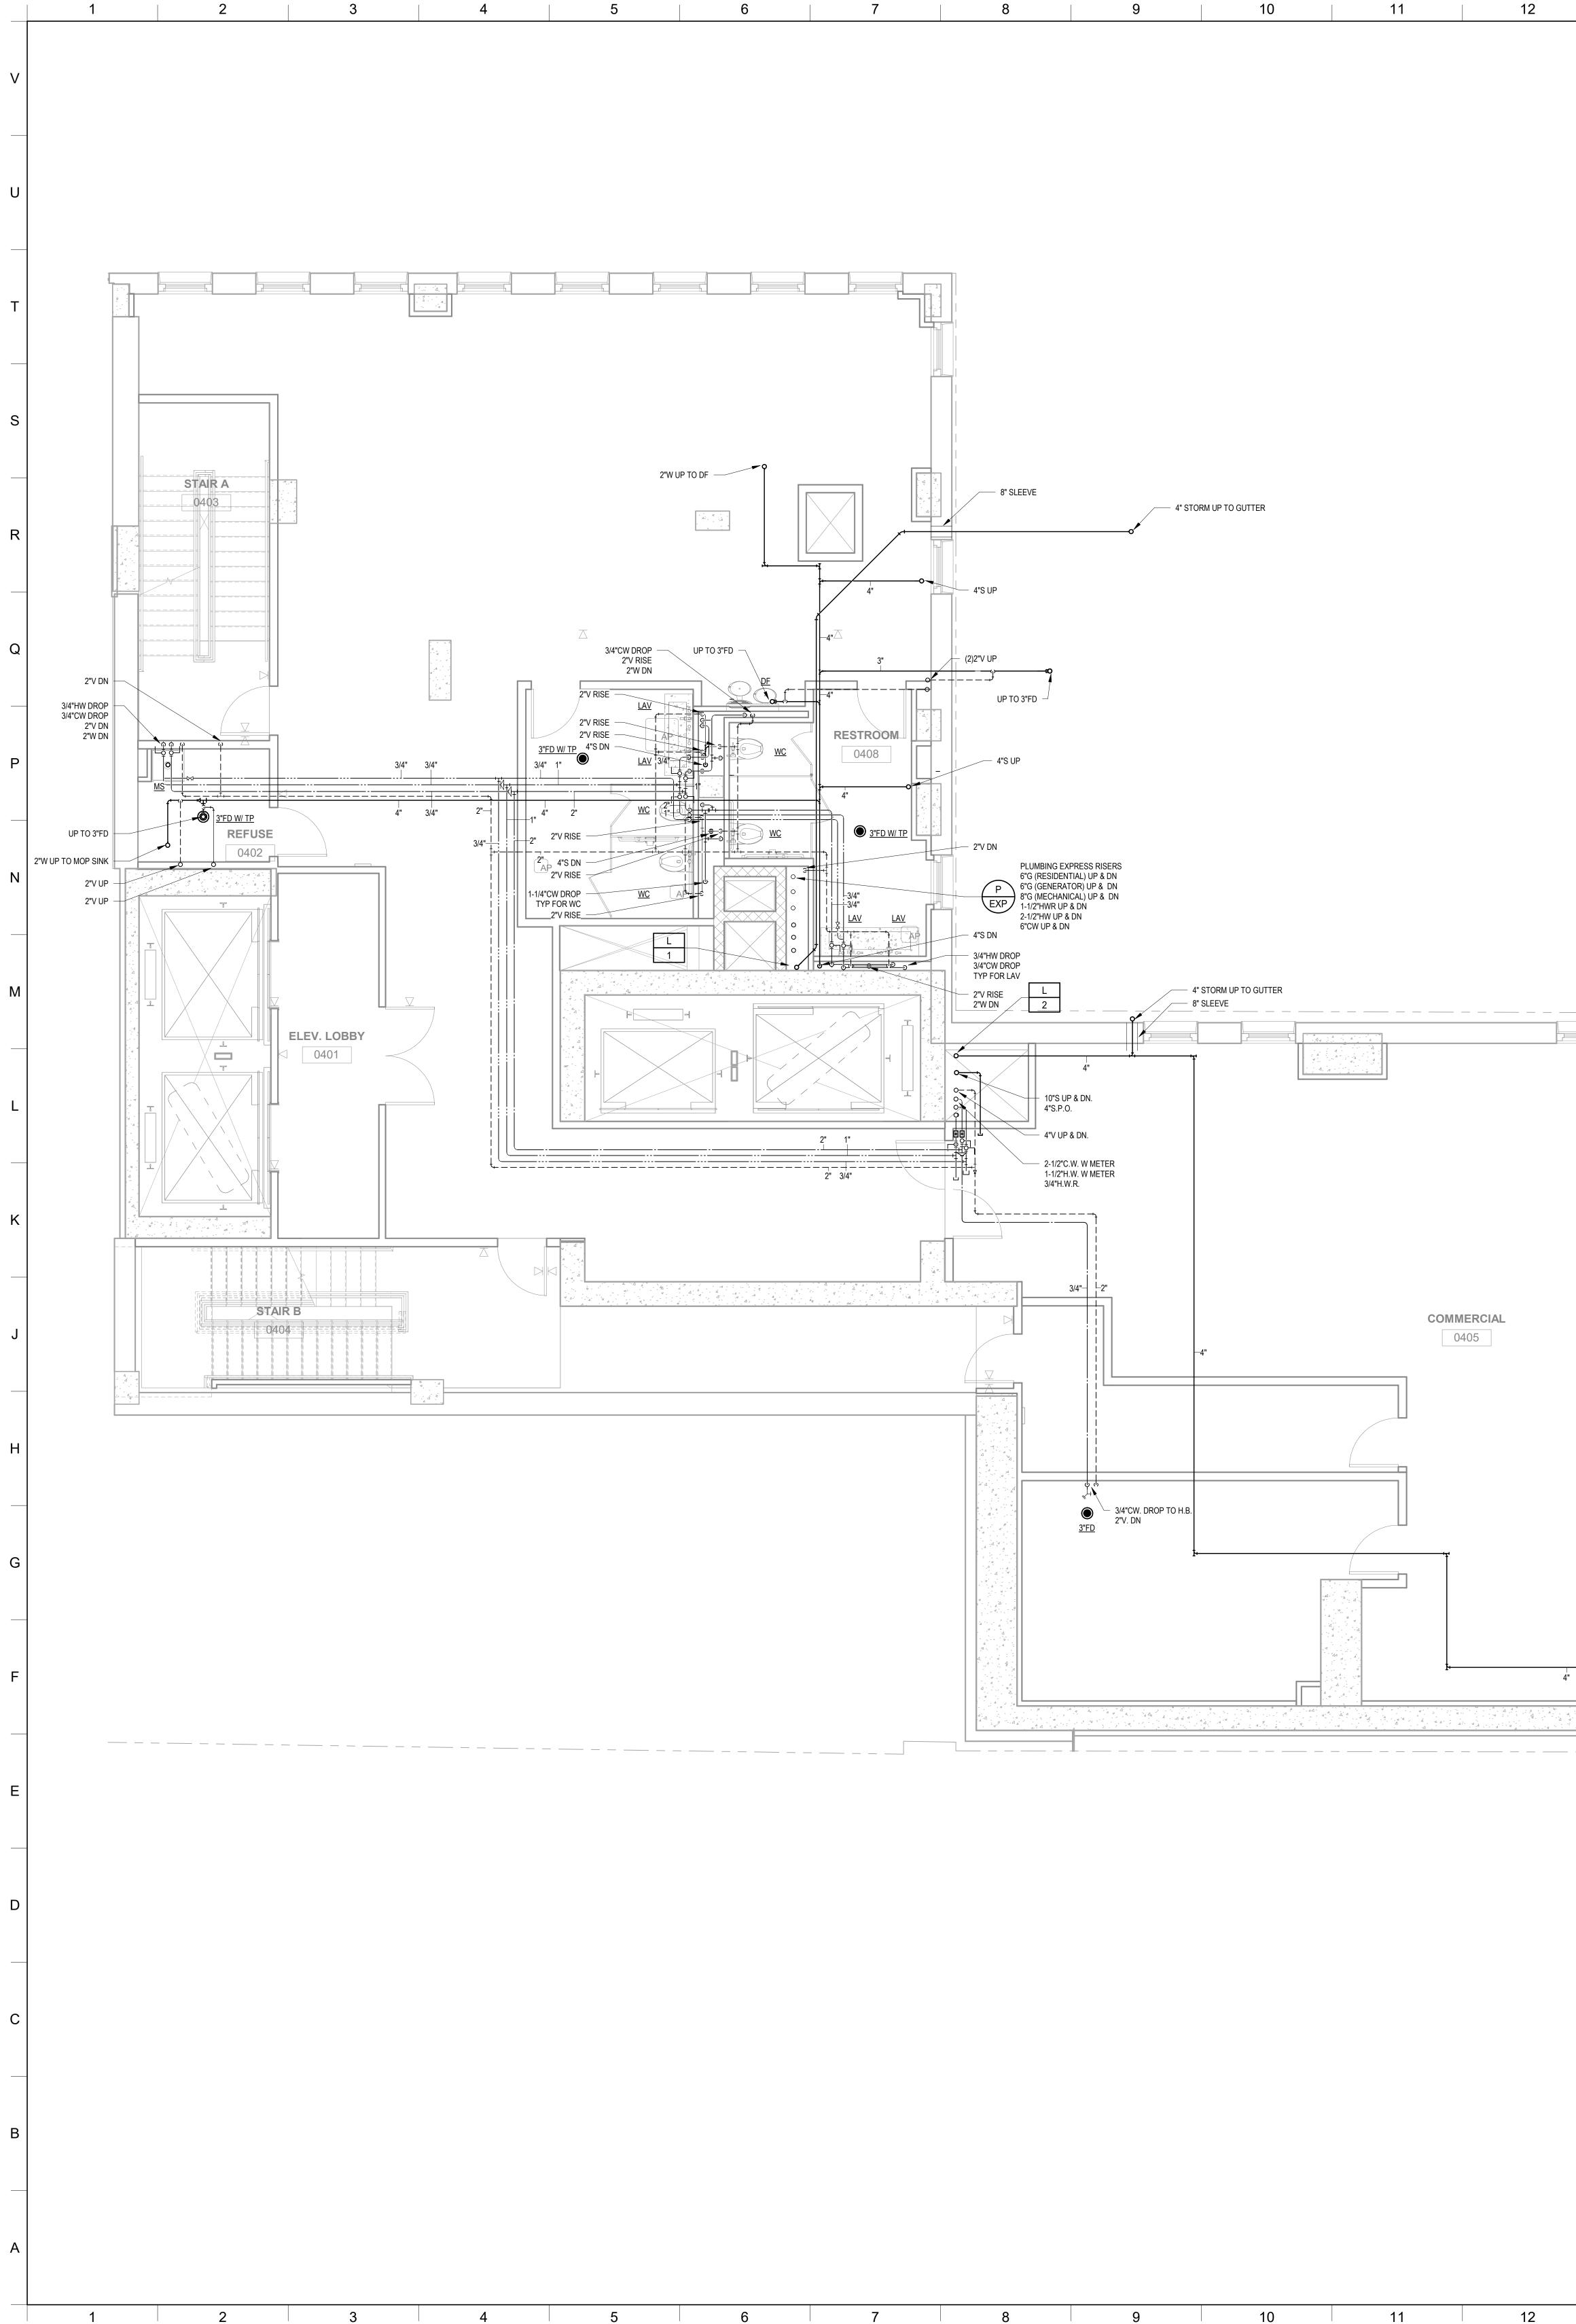

---------------------------------------------------------------------------------------------------------------------------------------------|--------------------------------------------------------|-------------------------------------------------------------------------------------------------------------|---------------------------------------------------------|
| 13 | 14                                                     | 15                                                                                                                                          | 16                                                     | 17                                                                                                          | 18                                                      |



| 13 | 14 | 15 | 16 | 17 | 18 |  |
|----|----|----|----|----|----|--|

| <br> | · | <br> |
|------|---|------|
|      |   |      |
|      |   |      |
|      |   |      |

| 4" | •          |         |
|----|------------|---------|
|    | 4"STORM UP |         |
|    | ·          | <u></u> |

REFER TO BASE BUILDING CONSTRUCTION DOCUMENTS, SPECIFICATIONS, AND DETAILS FOR FURTHER INFORMATION

|    | THIS PLAN IS APP<br>APPLICATION SP<br>ARE NOT TO BE F | ITY BUILDING DEPARTME<br>PROVED ONLY FOR WORK INDIG<br>ECIFICATION SHEET. ALL OTHE<br>RELIED UPON, OR TO BE CONSI<br>D OR IN ACCORDANCE WITH AF | TO THE BEST OF MY KNOWLE<br>JUDGMENT, THESE PLANS AN | BY CONSERVATION CODE<br>DGE, BELIEF AND PROFESSION<br>D SPECIFICATIONS ARE IN COU<br>TY ENERGY CONSERVATION CO |    |
|----|-----------------