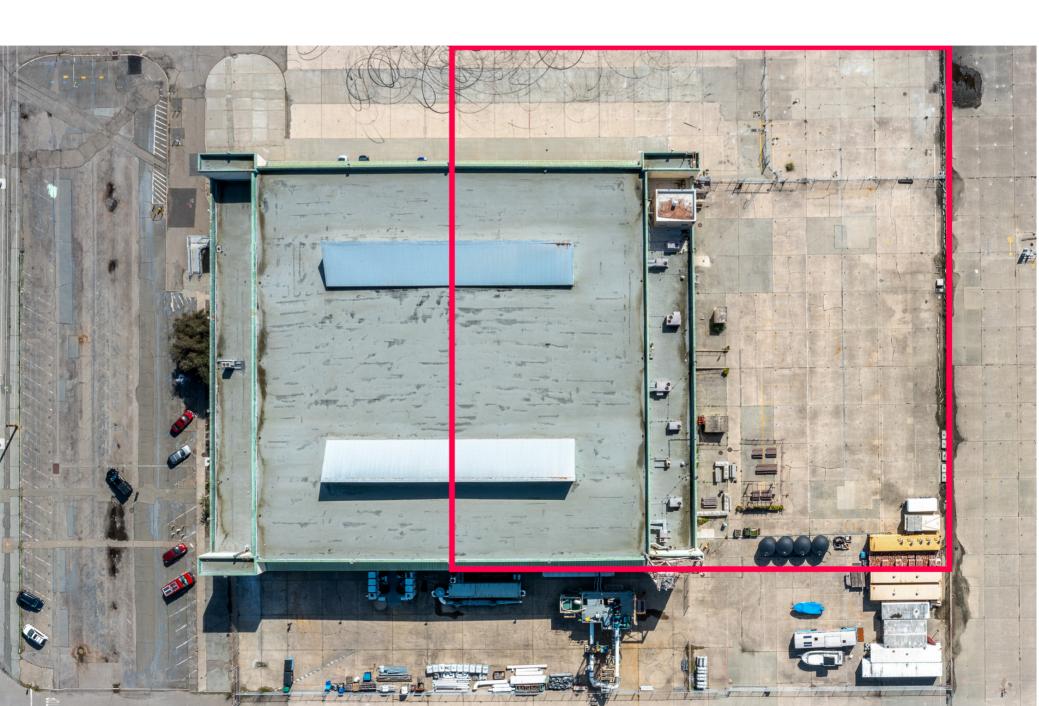

# Sublease Highlights:

- ±22,500 SF Warehouse
- ±10,000 SF Office
- ±58,000 SF Yard (height and use restrictions)
- Full height Hangar Doors
- 400 Amps
- Ample Natural Light
- 28' Clear Height
- Unobstructed SF Views
- Available now
- Sublet until February 2026
- \$1.20/ft/month NNN
- \$.50/ft/month Estimated Expenses
- Privately owned No city approval needed.