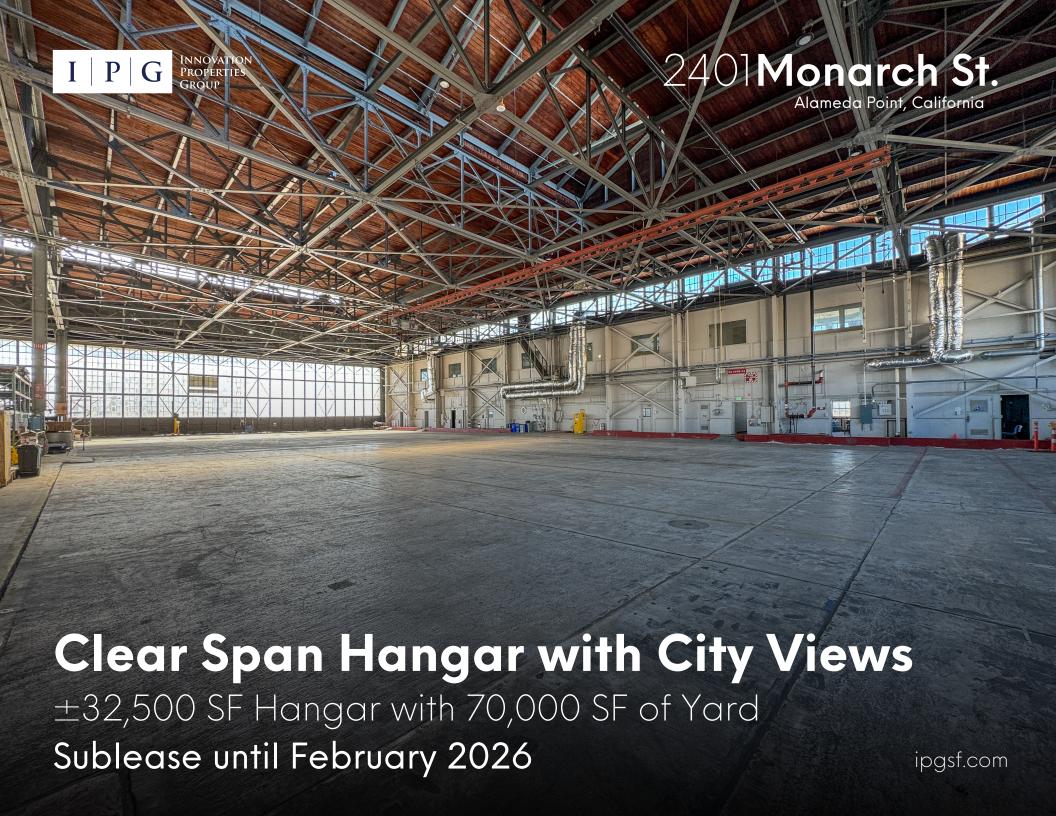

# Sublease Highlights:

- ±22,500 SF Warehouse
- ±10,000 SF Office
- ±58,000 SF Yard (height and use restrictions)
- Full height Hangar Doors
- 400 Amps
- Ample Natural Light
- 28' Clear Height
- Unobstructed SF Views
- Available now
- Sublet until February 2026
- \$1.20/ft/month NNN
- \$.50/ft/month Estimated Expenses
- Privately owned No city approval needed.