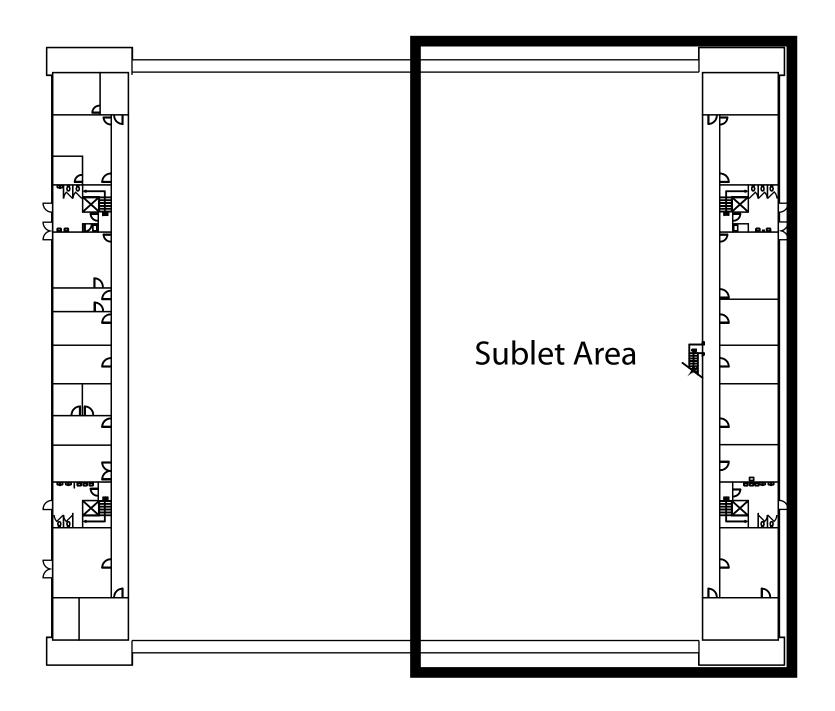

# Sublease Highlights:

- ±22,500 SF Warehouse
- ±10,000 SF Office
- ±58,000 SF Yard (height and use restrictions)
- Full height Hangar Doors
- 400 Amps
- Ample Natural Light
- 28' Clear Height
- Unobstructed SF Views
- Available now
- Sublet until February 2026
- \$1.20/ft/month NNN
- \$.50/ft/month Estimated Expenses
- Privately owned No city approval needed.