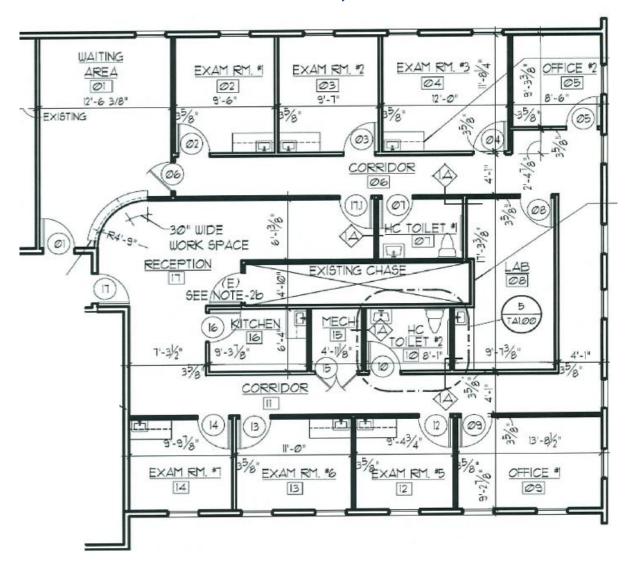

#### 5 Schalks Crossing Road Suite 224: 2,704 SF

7 Exam Rooms2 Bathrooms1 Private Office