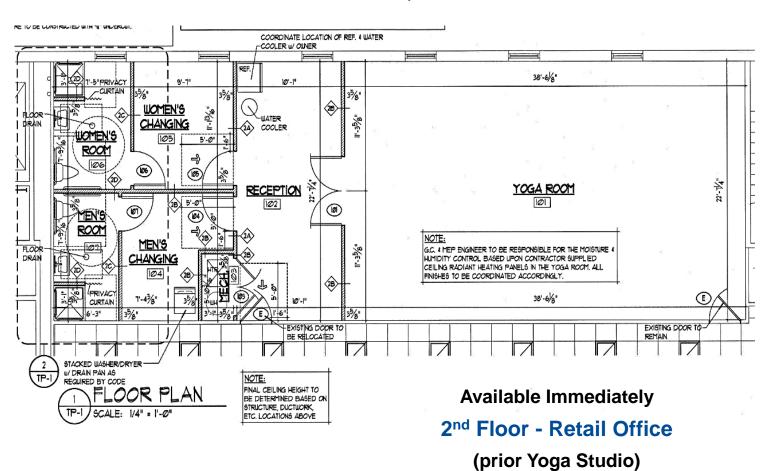

#### 5 Schalks Crossing Road Suite 224: 2,704 SF

7 Exam Rooms2 Bathrooms1 Private Office