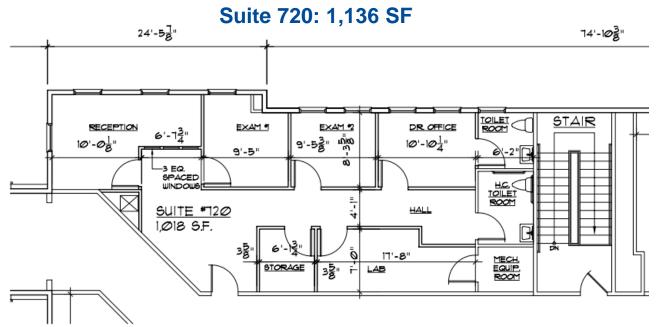

#### Available Units:

5 Schalks Crossing

2,704 SF Suite 224: \$250/SF

3 Market Street

Suite 426: 1,882 SF \$250/SF Suite 520: 3,853SF \$250/SF

4 Market Street

Suite 820: 2,528 SF \$250/SF Suite 922: 1,751 SF \$250/SF Suite 720: 1,136 SF \$250/SF