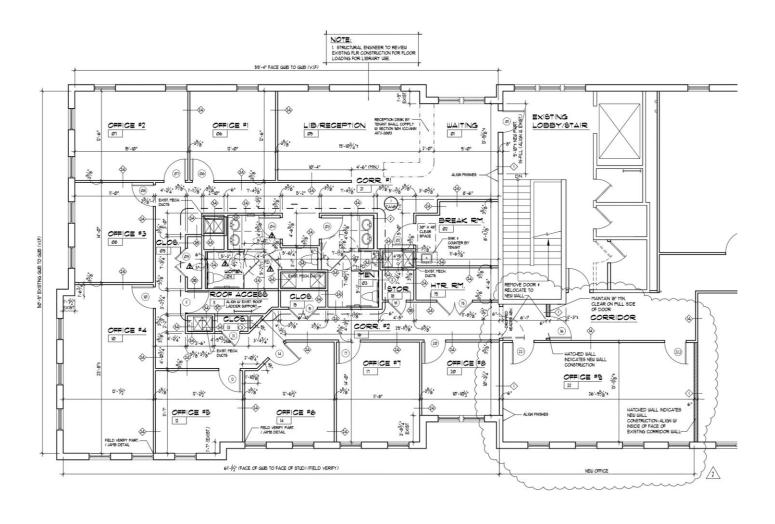

### 3 Market Street Suite 520: 3,853 SF

Office Medical 2<sup>nd</sup> Floor

Market Street / Schalks Crossing Road Plainsboro, NJ 08536