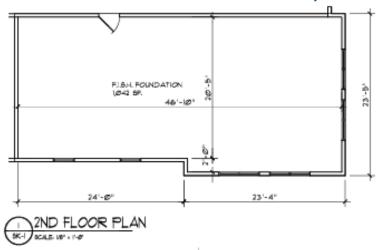

### 3 Market Street Suite 520: 3,853 SF

Office Medical 2<sup>nd</sup> Floor

Market Street / Schalks Crossing Road Plainsboro, NJ 08536