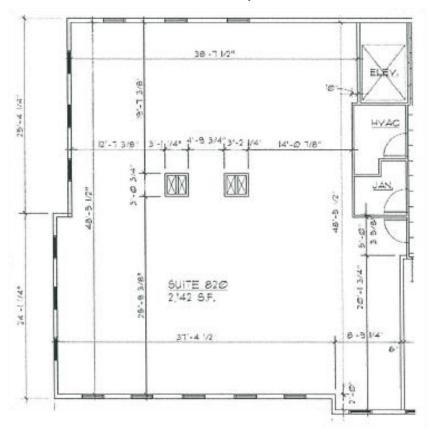

te 520: 3,853SF \$250/SF

4 Market Street

Suite 820: 2,528 SF \$250/SF Suite 922: 1,751 SF \$250/SF Suite 720: 1,136 SF \$250/SF



For more information:

Gerard Fennelly

Matthew Fennelly

Market Street / Schalks Crossing Road Plainsboro, NJ 08536

#### 5 Schalks Crossing Road Suite 224: 2,704 SF



7 Exam Rooms2 Bathrooms1 Private Office

## For Sale Office / Medical Space

### Plainsboro Village Center

Market Street / Schalks Crossing Road Plainsboro, NJ 08536

#### 3 Market Street

Suite 426: 1,882 SF







Market Street / Schalks Crossing Road Plainsboro, NJ 08536

### 3 Market Street Suite 520: 3,853 SF



Office Medical 2<sup>nd</sup> Floor



Market Street / Schalks Crossing Road Plainsboro, NJ 08536

## For Sale Office / Medical Condos

### 4 Market Street Suite 820: 2,528 SF



#### 4 Market Street Suite 922: 1,751 SF





Market Street / Schalks Crossing Road Plainsboro, NJ 08536

# For Lease Office / Medical Space

#### 3 Market Street